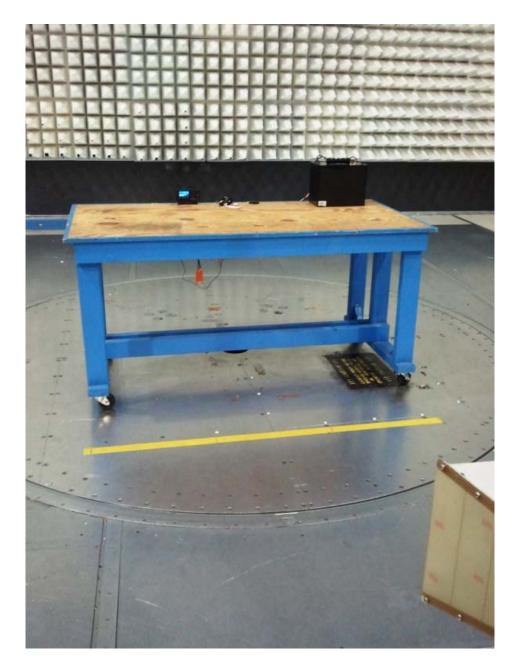

## HomeDock Conducted Emissions Test Setup - Rear View

HomeDock Radiated Emissions Test Setup - Front View

HomeDock Radiated Emissions Test Setup - Rear View

FM Direct Adapter Test Setup - Front View

FM Direct Adapter Test Setup - Rear View