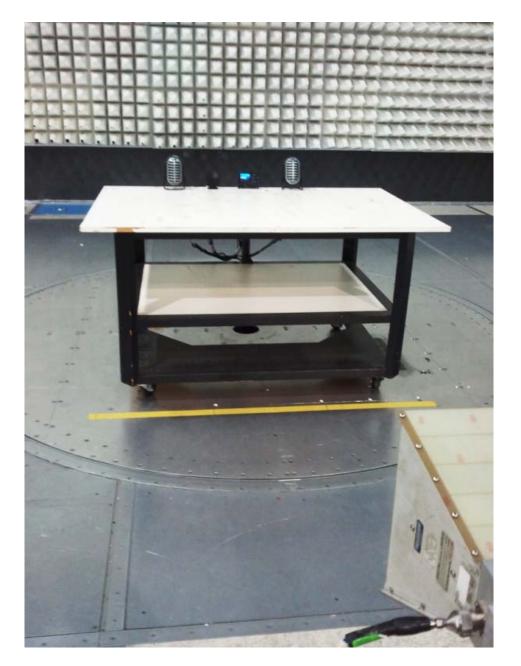

## HomeDock Conducted Emissions Test Setup - Rear View

HomeDock Radiated Emissions Test Setup - Front View

HomeDock Radiated Emissions Test Setup - Rear View

FM Direct Adapter Test Setup - Front View

FM Direct Adapter Test Setup - Rear View