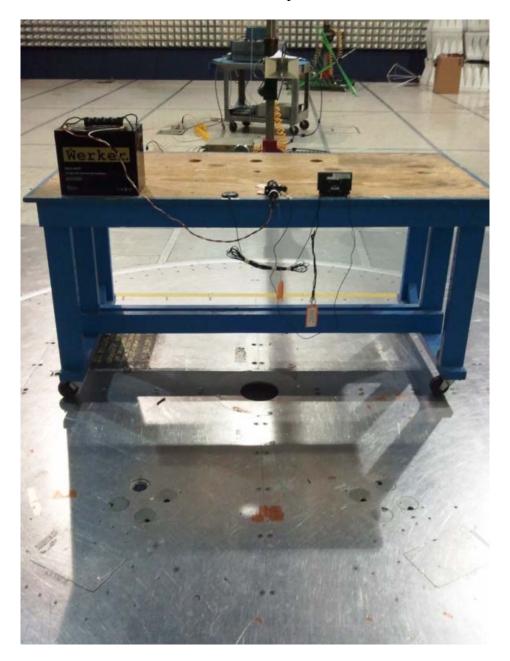

## HomeDock Conducted Emissions Test Setup - Rear View

HomeDock Radiated Emissions Test Setup - Front View

HomeDock Radiated Emissions Test Setup - Rear View

FM Direct Adapter Test Setup - Front View

FM Direct Adapter Test Setup - Rear View