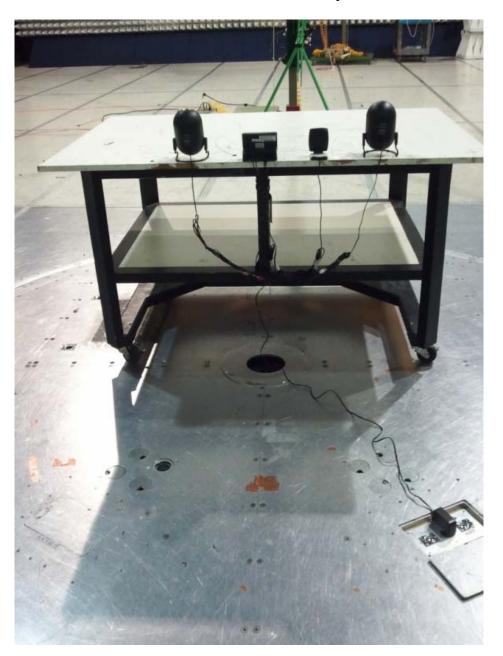

## HomeDock Conducted Emissions Test Setup - Rear View

HomeDock Radiated Emissions Test Setup - Front View

HomeDock Radiated Emissions Test Setup - Rear View

FM Direct Adapter Test Setup - Front View

FM Direct Adapter Test Setup - Rear View