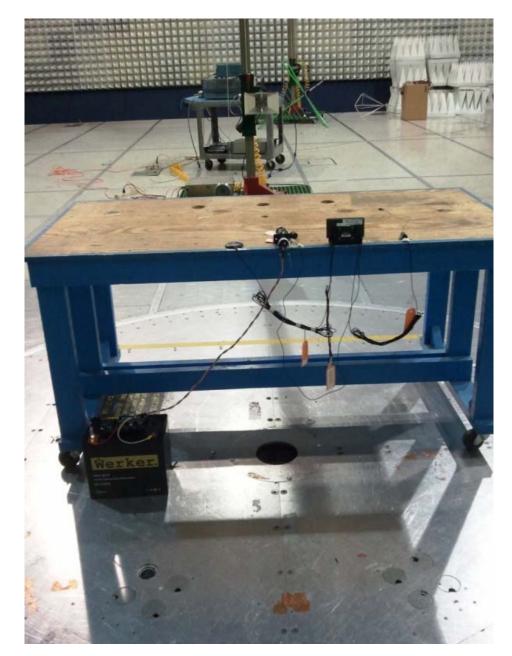

## HomeDock Conducted Emissions Test Setup - Rear View

HomeDock Radiated Emissions Test Setup - Front View

HomeDock Radiated Emissions Test Setup - Rear View

FM Direct Adapter Test Setup - Front View

FM Direct Adapter Test Setup - Rear View