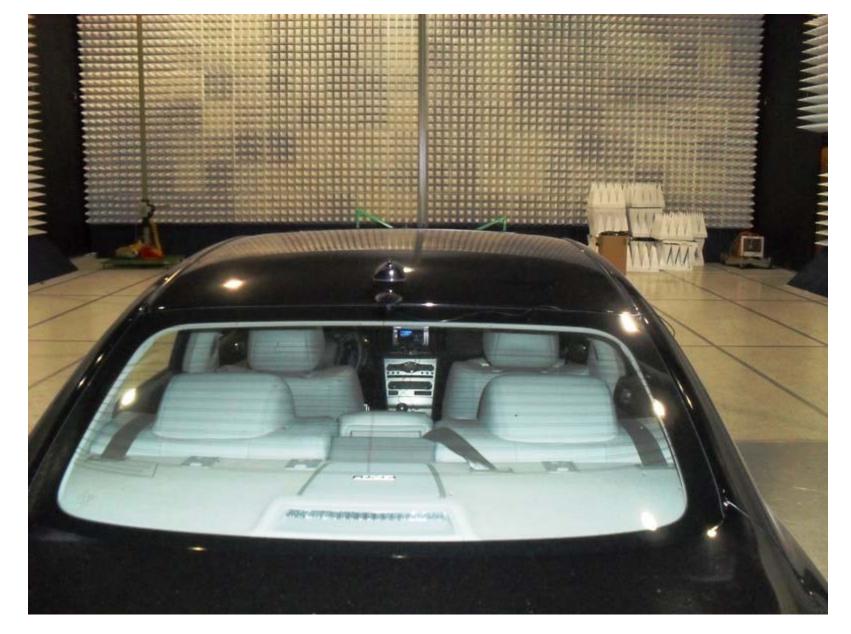

Small Vehicle - Front View

Small Vehicle - Left View

EMC Report for Sirius XM on the SST8

Page 2 of 10

Small Vehicle - Right View

Small Vehicle - Rear View (Antenna Location)

Small Vehicle - Internal View

Medium Vehicle - Front View

Medium Vehicle - Left View

Medium Vehicle - Right View

Medium Vehicle - Rear View (Antenna Location)

Medium Vehicle - Internal View

Large Vehicle - Front View

Large Vehicle - Left View

Large Vehicle - Right View