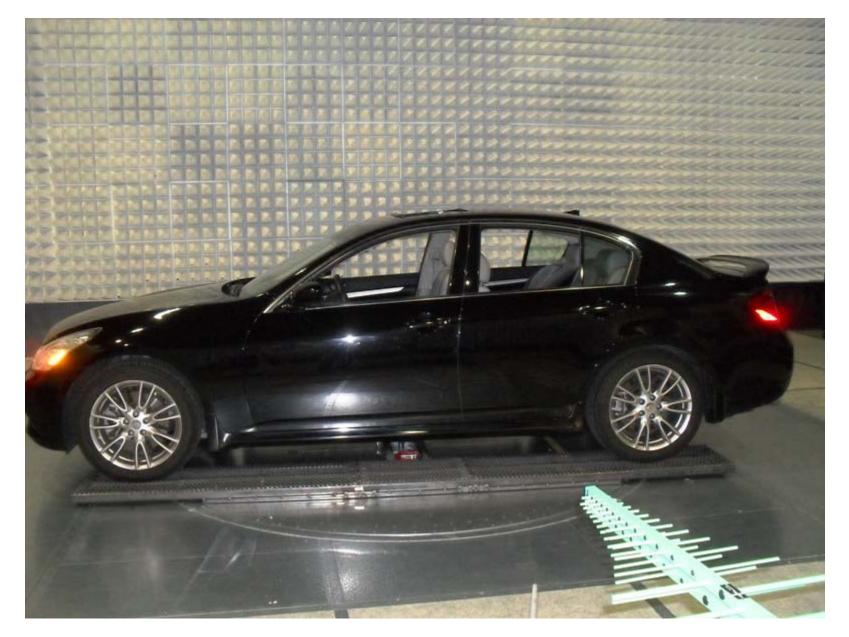

Medium Vehicle - Left View

Medium Vehicle - Right View

Medium Vehicle - Rear View (Antenna Location)

Medium Vehicle - Internal View

Large Vehicle - Front View

Large Vehicle - Left View

Large Vehicle - Right View