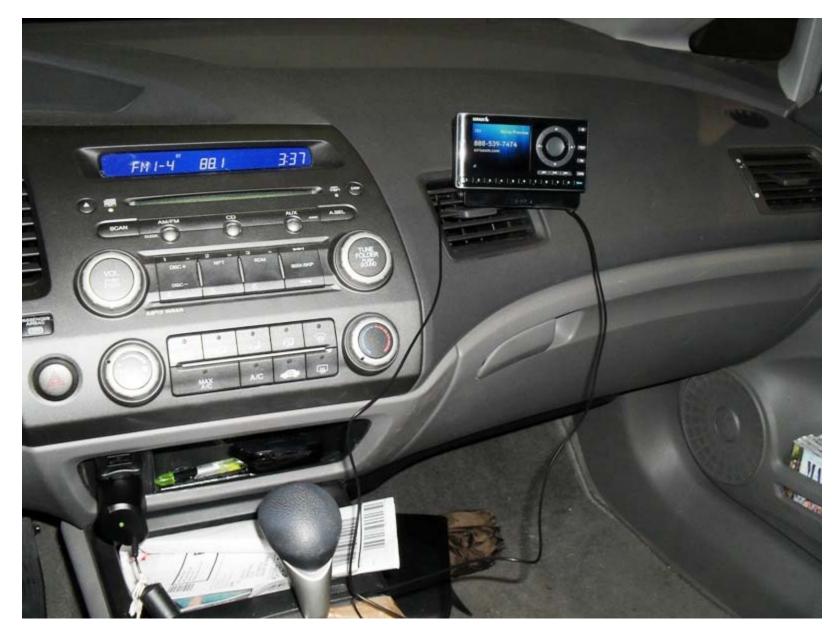

Small Vehicle - Front View

Small Vehicle - Left View

EMC Report for Sirius XM on the SST8

Page 2 of 10

Small Vehicle - Right View

Small Vehicle - Rear View (Antenna Location)

Small Vehicle - Internal View

Medium Vehicle - Front View