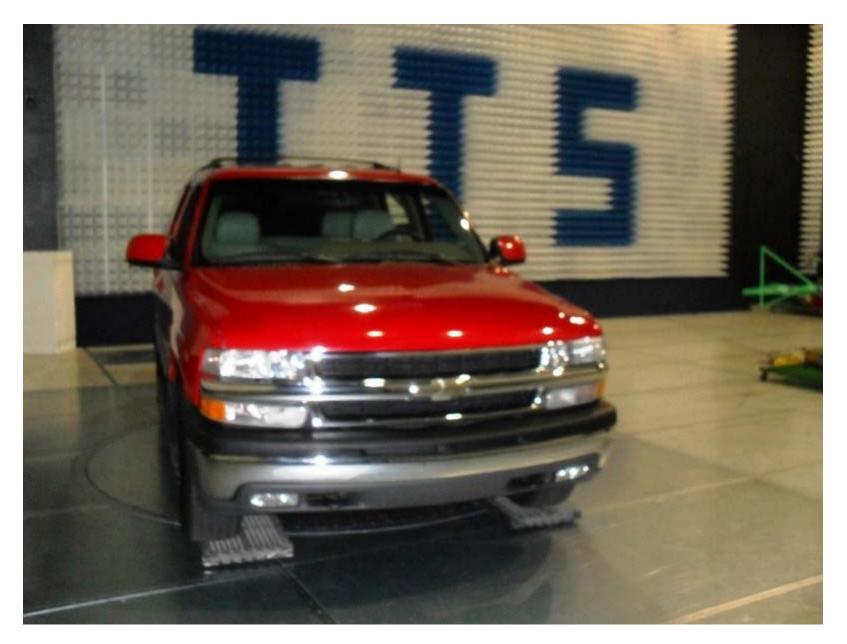

Medium Vehicle - Left View

Medium Vehicle - Right View

Medium Vehicle - Rear View (Antenna Location)

Medium Vehicle - Internal View

Large Vehicle - Front View

Large Vehicle - Left View

Large Vehicle - Right View

## Large Vehicle - Rear View (Antenna Location)

Large Vehicle - Internal View