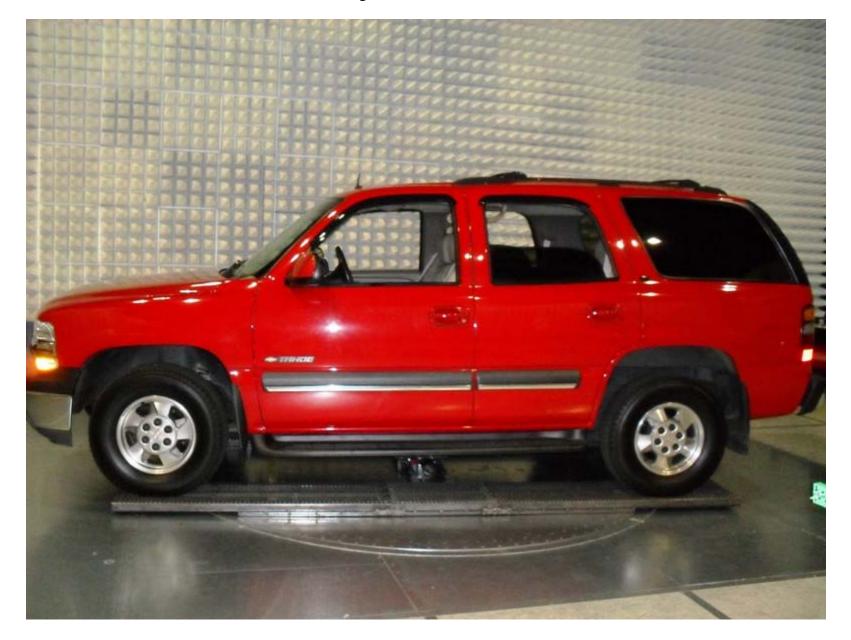

Medium Vehicle - Left View

Medium Vehicle - Right View

Medium Vehicle - Rear View (Antenna Location)

Medium Vehicle - Internal View

Large Vehicle - Front View

Large Vehicle - Left View

Large Vehicle - Right View

## Large Vehicle - Rear View (Antenna Location)

Large Vehicle - Internal View