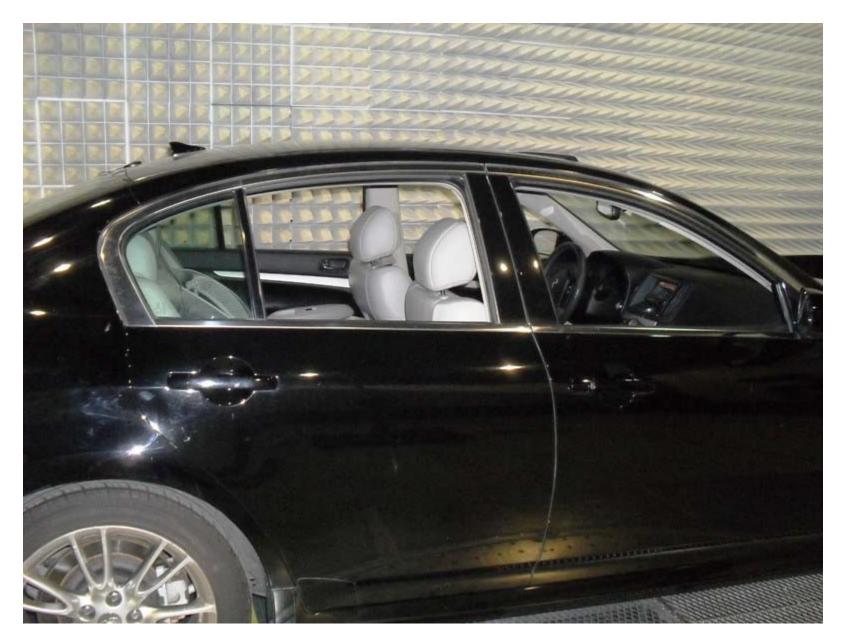

Medium Vehicle - Left View

Medium Vehicle - Right View

Medium Vehicle - Rear View (Antenna Location)

Medium Vehicle - Internal View

Large Vehicle - Front View

Large Vehicle - Left View

Large Vehicle - Right View

## Large Vehicle - Rear View (Antenna Location)

Large Vehicle - Internal View