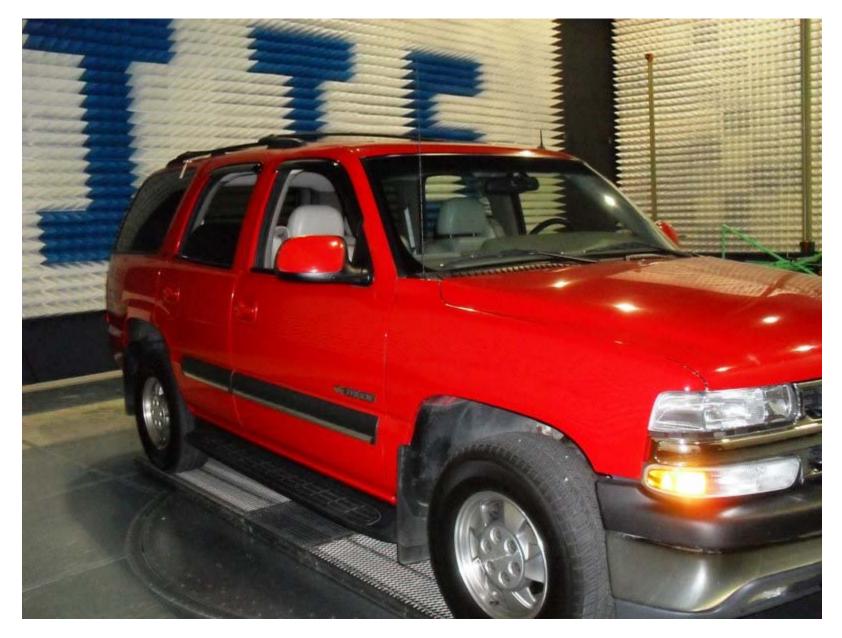

Medium Vehicle - Left View

Medium Vehicle - Right View

Medium Vehicle - Rear View (Antenna Location)

Medium Vehicle - Internal View

Large Vehicle - Front View

Large Vehicle - Left View

Large Vehicle - Right View

## Large Vehicle - Rear View (Antenna Location)

Large Vehicle - Internal View