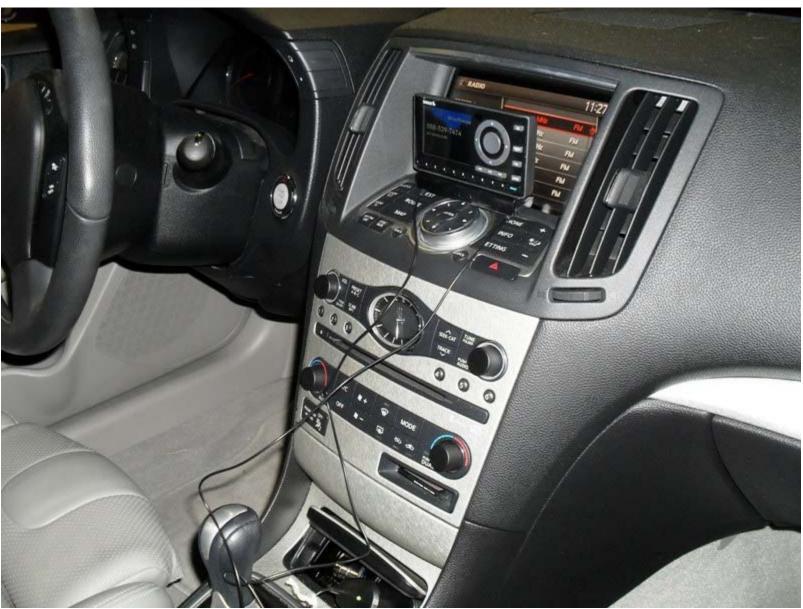

Small Vehicle - Front View

Small Vehicle - Left View

EMC Report for Sirius XM on the SST8

Page 2 of 10

Small Vehicle - Right View

Small Vehicle - Rear View (Antenna Location)

Small Vehicle - Internal View

Medium Vehicle - Front View

Medium Vehicle - Left View

Medium Vehicle - Right View

Medium Vehicle - Rear View (Antenna Location)

Medium Vehicle - Internal View

Large Vehicle - Front View

Large Vehicle - Left View

Large Vehicle - Right View