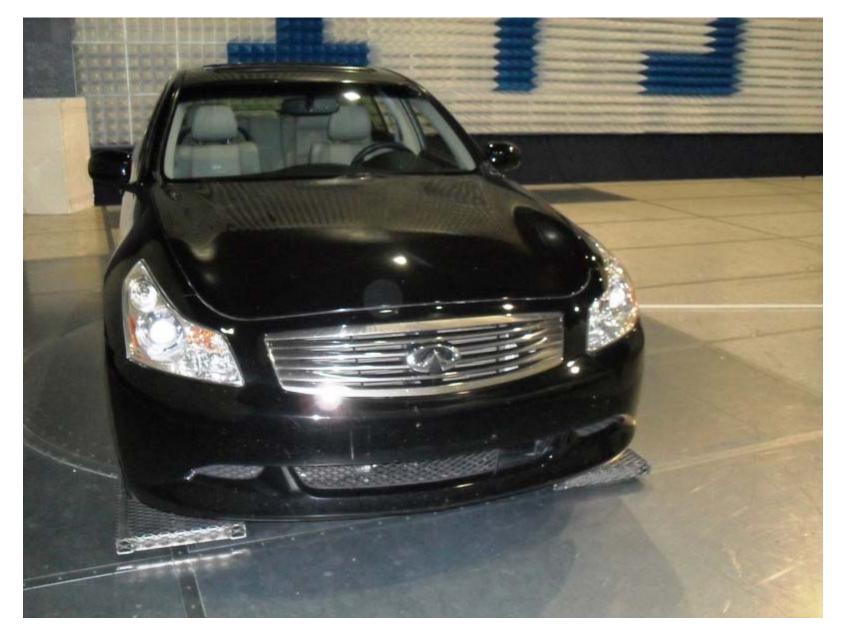

Medium Vehicle - Left View

Medium Vehicle - Right View

Medium Vehicle - Rear View (Antenna Location)

Medium Vehicle - Internal View

Large Vehicle - Front View

Large Vehicle - Left View

Large Vehicle - Right View