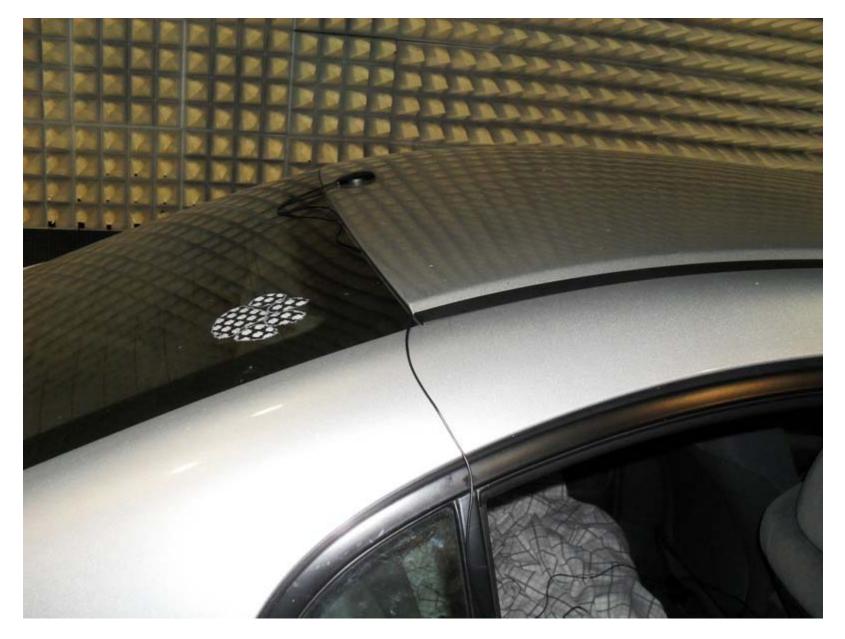

Small Vehicle - Front View

Small Vehicle - Left View

EMC Report for Sirius XM on the SST8

Page 2 of 10

Small Vehicle - Right View

Small Vehicle - Rear View (Antenna Location)

Small Vehicle - Internal View

Medium Vehicle - Front View