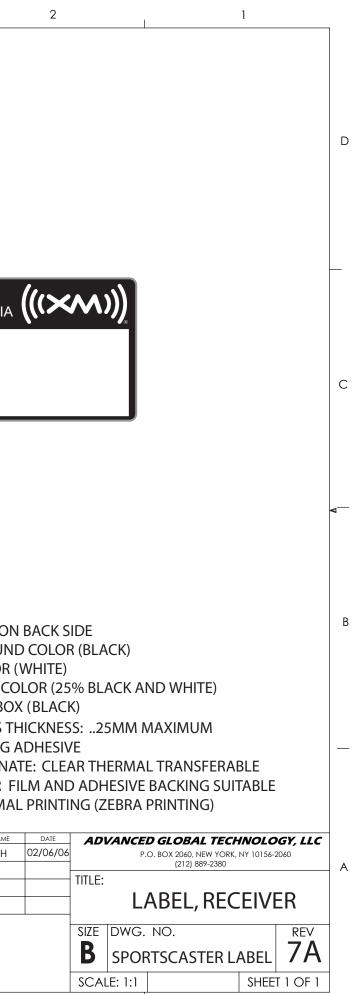

|   | 8 | 7                                | 6           | 5            | 4                   | 3                                                                                                 | l                                                                                                                |                                                                     |
|---|---|----------------------------------|-------------|--------------|---------------------|---------------------------------------------------------------------------------------------------|------------------------------------------------------------------------------------------------------------------|---------------------------------------------------------------------|
| D |   |                                  |             |              |                     |                                                                                                   |                                                                                                                  |                                                                     |
| C |   | 4X RD- 6<br>L2-6<br>Serial # Box | ACTUAL SIZE | Radio ID Box | MOD                 | Agt<br>EL # R101<br>ID: RS2R101B<br>3:1 SC                                                        |                                                                                                                  | AYSIA                                                               |
| B |   |                                  |             |              |                     | 1<br>2<br>3<br>4<br>5<br>6                                                                        | Notes:<br>1. ADHESI<br>2. BACKGF<br>3. TEXT CO<br>4. AGT LOO<br>5. PRINTIN<br>5. MATERI<br>1. NCLUI<br>7. OVERLA | ROUNE<br>OLOR ('<br>OGO CO<br>NG BOX<br>IALS TH<br>DING A<br>AMINAT |
| A | 8 | 7                                | 6           | <b>ADOBE</b> | ILLUSTRATOR DRAWING | TOLERANCES:<br>ANGULAR: ±1/2<br>X.X ± 0.1<br>X.XX ± 0.02<br>X.XXX ± 0.005<br>DO NOT SCALE DRAWING | POLYES<br>FOR THI<br>DRAWN<br>CHECKED<br>ENG APPR.<br>Q.A.<br>COMMENTS:                                          |                                                                     |