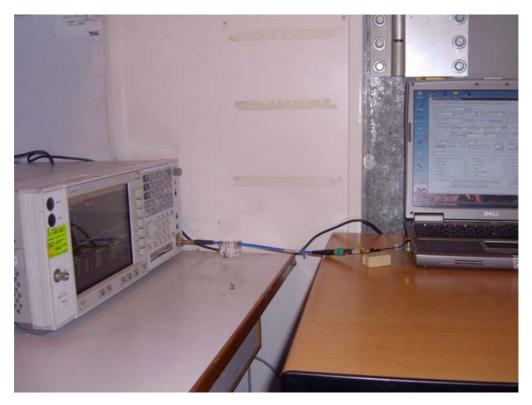

## **RADIATED RF MEASUREMENT SETUP**

| FCC ID   | : RI   | RK-C3 | 00RC  |
|----------|--------|-------|-------|
| Refer No | . : 70 | 61300 | 2-RP1 |
| Report N | o.: 70 | 81400 | 1-RP1 |
| Page     | 136    | _of _ | 140   |