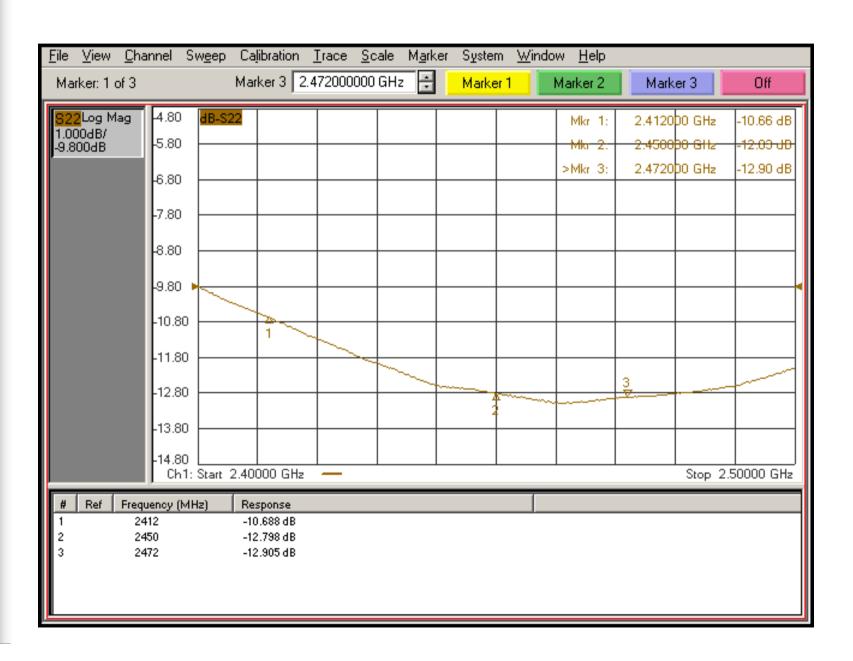

# Alpha Antenna Design for 11N Cardbus

# Illustration of Antenna Location



# Return Loss of Antenna L



## Return Loss of Antenna M



## Return Loss of Antenna R



### Isolation between Antenna M & Antenna R



### Isolation between Antenna M & Antenna L



### Isolation between Antenna R & Antenna L



# Rotation Angle for scanning



### Radiation Pattern of Antenna L – H Polarization



### Radiation Pattern of Antenna L – V Polarization



#### Radiation Pattern of Antenna M – H Polarization



### Radiation Pattern of Antenna M – V Polarization



### Radiation Pattern of Antenna R – H Polarization



### Radiation Pattern of Antenna R – V Polarization