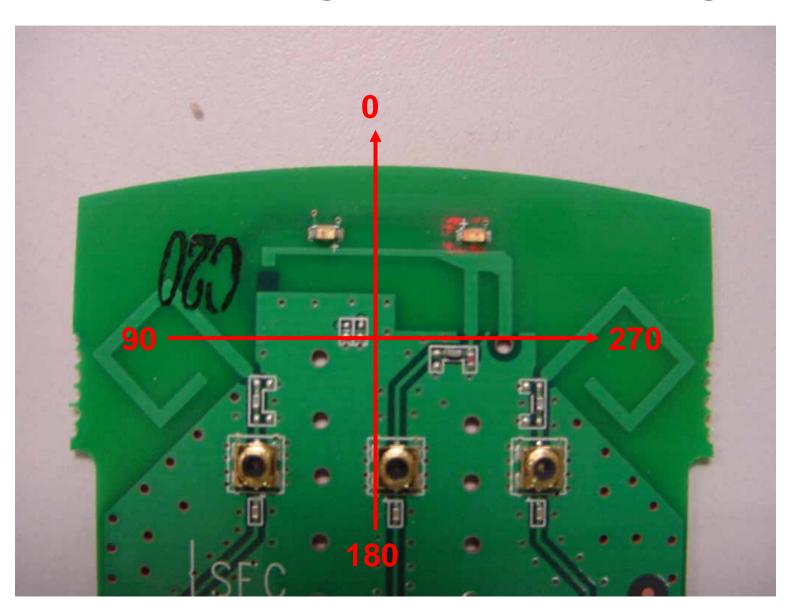

# Alpha Antenna Design for 11N Cardbus

# Illustration of Antenna Location



# Return Loss of Antenna L



## Return Loss of Antenna M



## Return Loss of Antenna R



### Isolation between Antenna M & Antenna R



### Isolation between Antenna M & Antenna L



### Isolation between Antenna R & Antenna L



# Rotation Angle for scanning



### Radiation Pattern of Antenna L – H Polarization



### Radiation Pattern of Antenna L – V Polarization



#### Radiation Pattern of Antenna M – H Polarization



### Radiation Pattern of Antenna M – V Polarization



### Radiation Pattern of Antenna R – H Polarization



### Radiation Pattern of Antenna R – V Polarization