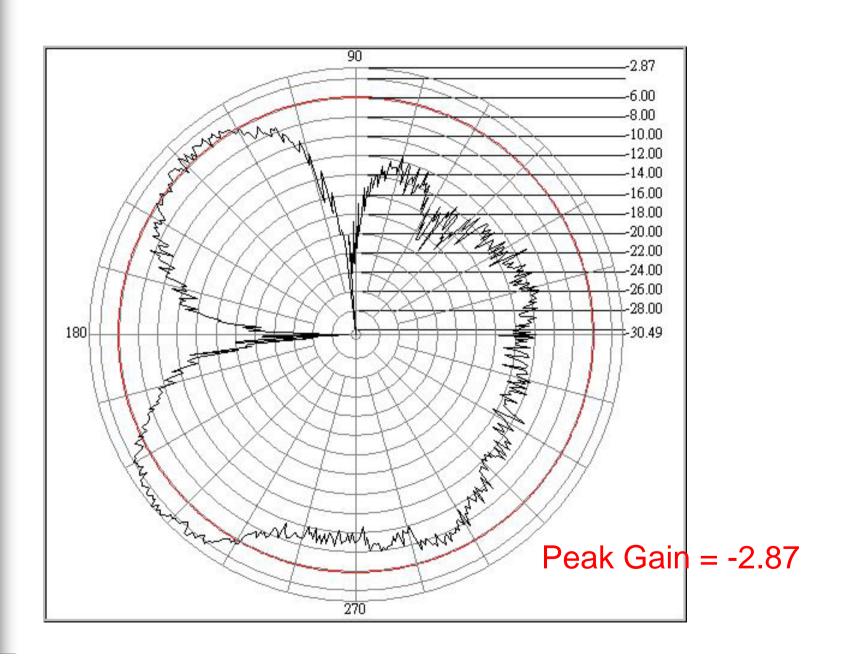

# Alpha Antenna Design for 11N Cardbus

# Illustration of Antenna Location



# Return Loss of Antenna L



## Return Loss of Antenna M



## Return Loss of Antenna R



### Isolation between Antenna M & Antenna R



### Isolation between Antenna M & Antenna L



### Isolation between Antenna R & Antenna L



# Rotation Angle for scanning



### Radiation Pattern of Antenna L – H Polarization



### Radiation Pattern of Antenna L – V Polarization



#### Radiation Pattern of Antenna M – H Polarization



### Radiation Pattern of Antenna M – V Polarization



### Radiation Pattern of Antenna R – H Polarization



### Radiation Pattern of Antenna R – V Polarization