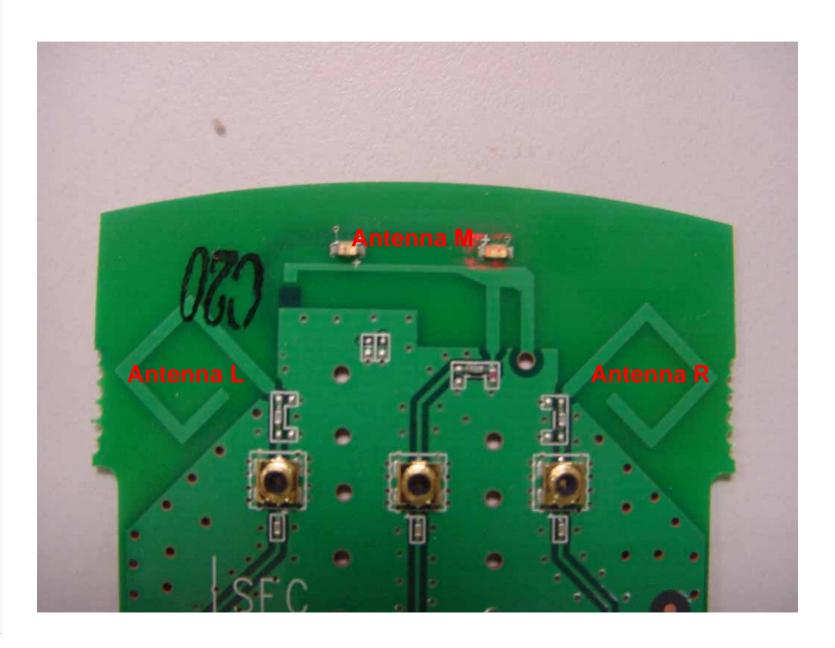

# Alpha Antenna Design for 11N Cardbus

# Illustration of Antenna Location



# Return Loss of Antenna L



## Return Loss of Antenna M



## Return Loss of Antenna R



### Isolation between Antenna M & Antenna R



### Isolation between Antenna M & Antenna L



### Isolation between Antenna R & Antenna L



# Rotation Angle for scanning



### Radiation Pattern of Antenna L – H Polarization



### Radiation Pattern of Antenna L – V Polarization



#### Radiation Pattern of Antenna M – H Polarization



### Radiation Pattern of Antenna M – V Polarization



### Radiation Pattern of Antenna R – H Polarization



### Radiation Pattern of Antenna R – V Polarization