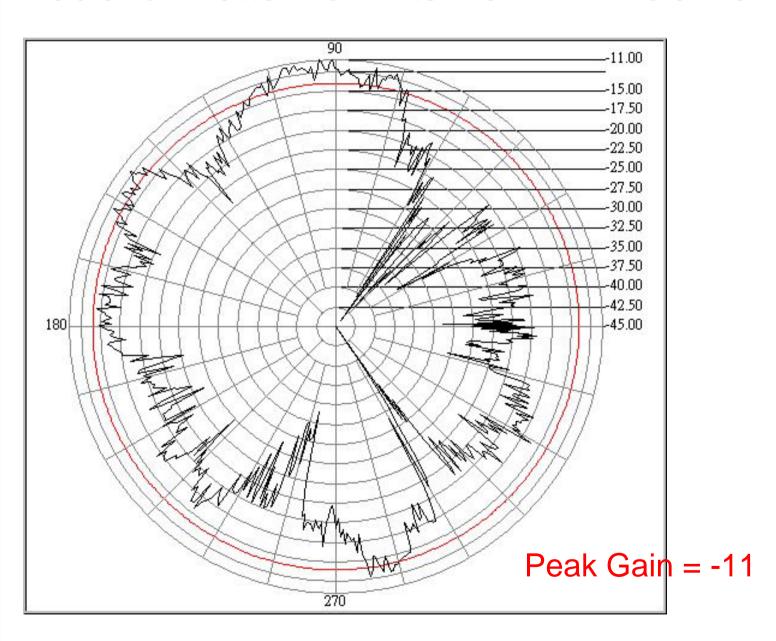

# Alpha Antenna Design for 11N Cardbus

# Illustration of Antenna Location



# Return Loss of Antenna L



## Return Loss of Antenna M



## Return Loss of Antenna R



### Isolation between Antenna M & Antenna R



### Isolation between Antenna M & Antenna L



### Isolation between Antenna R & Antenna L



# Rotation Angle for scanning



### Radiation Pattern of Antenna L – H Polarization



### Radiation Pattern of Antenna L – V Polarization



#### Radiation Pattern of Antenna M – H Polarization



### Radiation Pattern of Antenna M – V Polarization



### Radiation Pattern of Antenna R – H Polarization



### Radiation Pattern of Antenna R – V Polarization