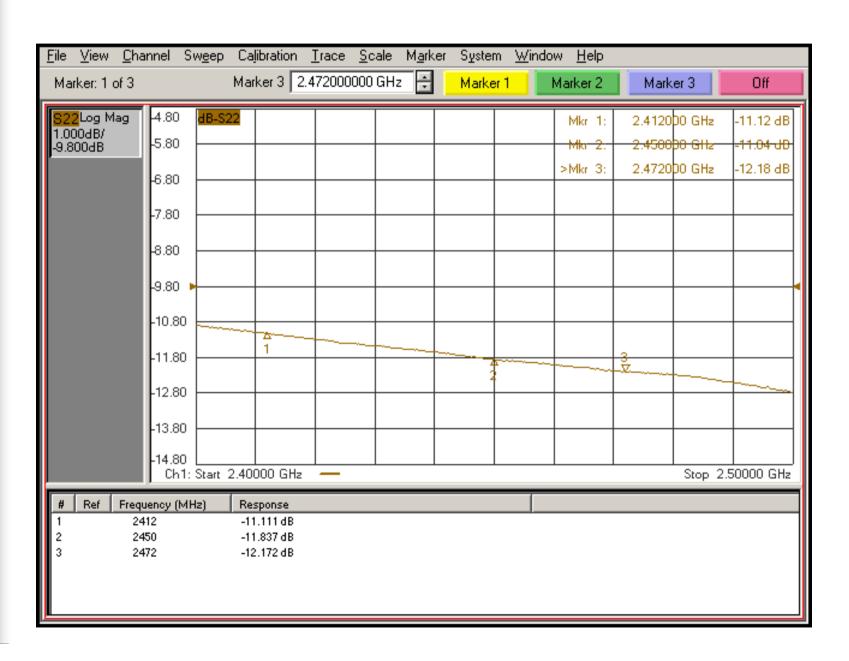

# Alpha Antenna Design for 11N Cardbus

# Illustration of Antenna Location



# Return Loss of Antenna L



## Return Loss of Antenna M



## Return Loss of Antenna R



### Isolation between Antenna M & Antenna R



### Isolation between Antenna M & Antenna L



### Isolation between Antenna R & Antenna L



# Rotation Angle for scanning



### Radiation Pattern of Antenna L – H Polarization



### Radiation Pattern of Antenna L – V Polarization



#### Radiation Pattern of Antenna M – H Polarization



### Radiation Pattern of Antenna M – V Polarization



### Radiation Pattern of Antenna R – H Polarization



### Radiation Pattern of Antenna R – V Polarization