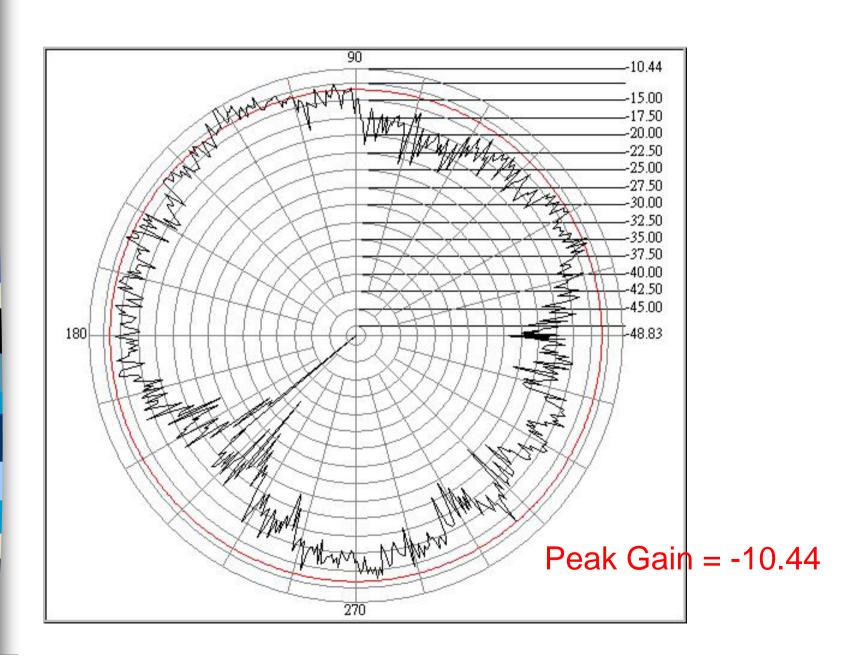

# Alpha Antenna Design for 11N Cardbus

# Illustration of Antenna Location



# Return Loss of Antenna L



## Return Loss of Antenna M



## Return Loss of Antenna R



### Isolation between Antenna M & Antenna R



### Isolation between Antenna M & Antenna L



### Isolation between Antenna R & Antenna L



# Rotation Angle for scanning



### Radiation Pattern of Antenna L – H Polarization



### Radiation Pattern of Antenna L – V Polarization



#### Radiation Pattern of Antenna M – H Polarization



### Radiation Pattern of Antenna M – V Polarization



### Radiation Pattern of Antenna R – H Polarization



### Radiation Pattern of Antenna R – V Polarization