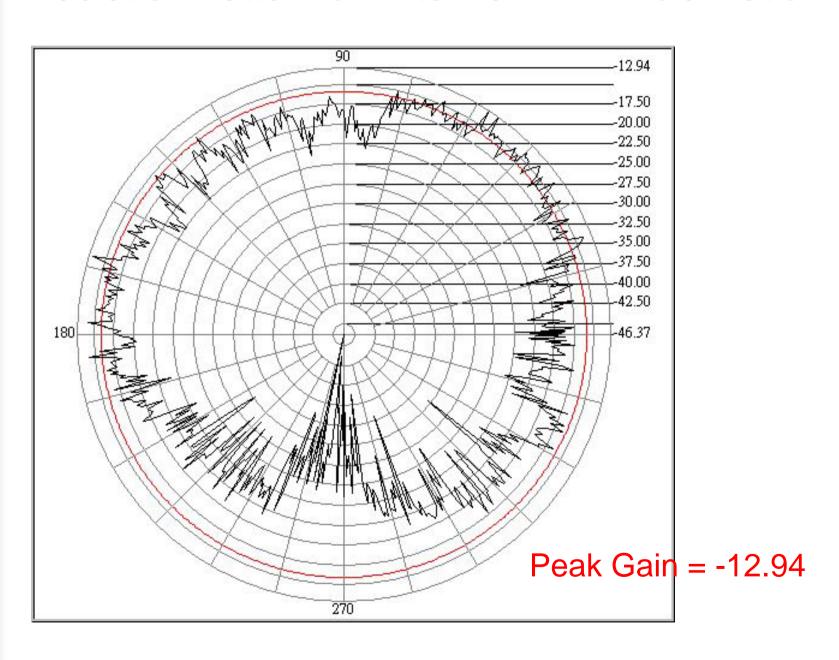

# Alpha Antenna Design for 11N Cardbus

# Illustration of Antenna Location



# Return Loss of Antenna L



## Return Loss of Antenna M



## Return Loss of Antenna R



### Isolation between Antenna M & Antenna R



### Isolation between Antenna M & Antenna L



### Isolation between Antenna R & Antenna L



# Rotation Angle for scanning



### Radiation Pattern of Antenna L – H Polarization



### Radiation Pattern of Antenna L – V Polarization



#### Radiation Pattern of Antenna M – H Polarization



### Radiation Pattern of Antenna M – V Polarization



### Radiation Pattern of Antenna R – H Polarization



### Radiation Pattern of Antenna R – V Polarization