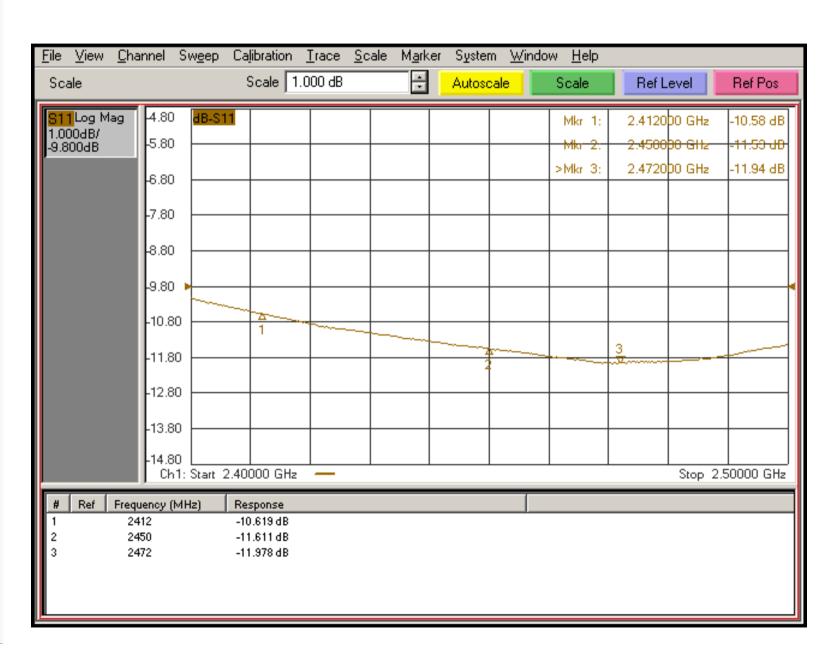

# Alpha Antenna Design for 11N Cardbus

# Illustration of Antenna Location



# Return Loss of Antenna L



## Return Loss of Antenna M



## Return Loss of Antenna R



### Isolation between Antenna M & Antenna R



### Isolation between Antenna M & Antenna L



### Isolation between Antenna R & Antenna L



# Rotation Angle for scanning



### Radiation Pattern of Antenna L – H Polarization



### Radiation Pattern of Antenna L – V Polarization



#### Radiation Pattern of Antenna M – H Polarization



### Radiation Pattern of Antenna M – V Polarization



### Radiation Pattern of Antenna R – H Polarization



### Radiation Pattern of Antenna R – V Polarization