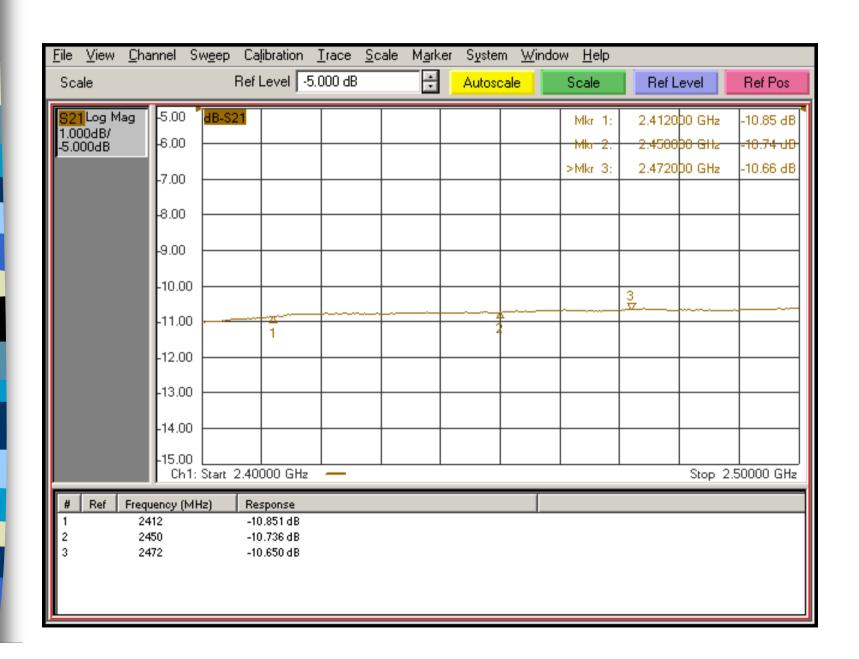

# Alpha Antenna Design for 11N Cardbus

# Illustration of Antenna Location



# Return Loss of Antenna L



## Return Loss of Antenna M



## Return Loss of Antenna R



### Isolation between Antenna M & Antenna R



### Isolation between Antenna M & Antenna L



### Isolation between Antenna R & Antenna L



# Rotation Angle for scanning



### Radiation Pattern of Antenna L – H Polarization



### Radiation Pattern of Antenna L – V Polarization



#### Radiation Pattern of Antenna M – H Polarization



### Radiation Pattern of Antenna M – V Polarization



### Radiation Pattern of Antenna R – H Polarization



### Radiation Pattern of Antenna R – V Polarization