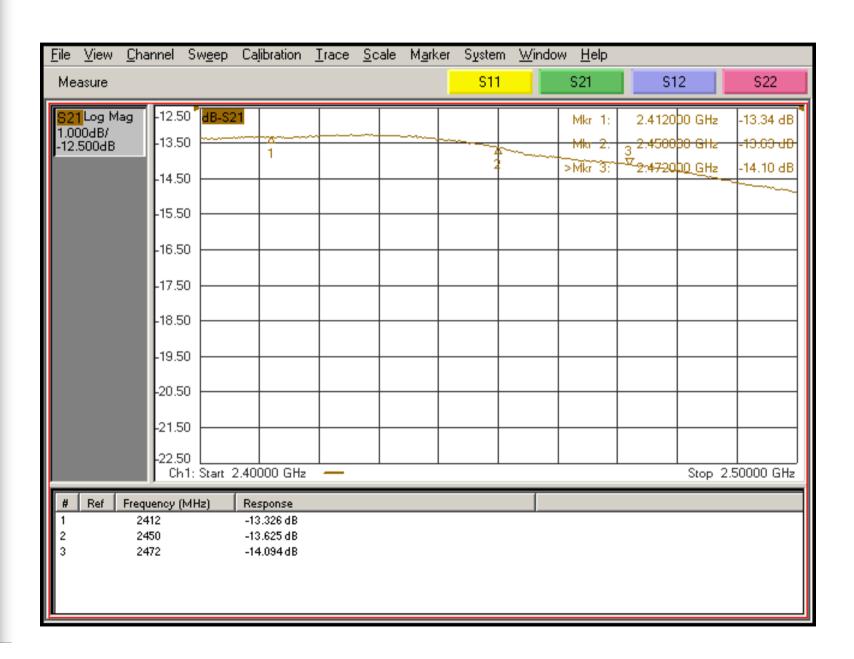

# Alpha Antenna Design for 11N Cardbus

# Illustration of Antenna Location



# Return Loss of Antenna L



## Return Loss of Antenna M



## Return Loss of Antenna R



### Isolation between Antenna M & Antenna R



### Isolation between Antenna M & Antenna L



### Isolation between Antenna R & Antenna L



# Rotation Angle for scanning



### Radiation Pattern of Antenna L – H Polarization



### Radiation Pattern of Antenna L – V Polarization



#### Radiation Pattern of Antenna M – H Polarization



### Radiation Pattern of Antenna M – V Polarization



### Radiation Pattern of Antenna R – H Polarization



### Radiation Pattern of Antenna R – V Polarization