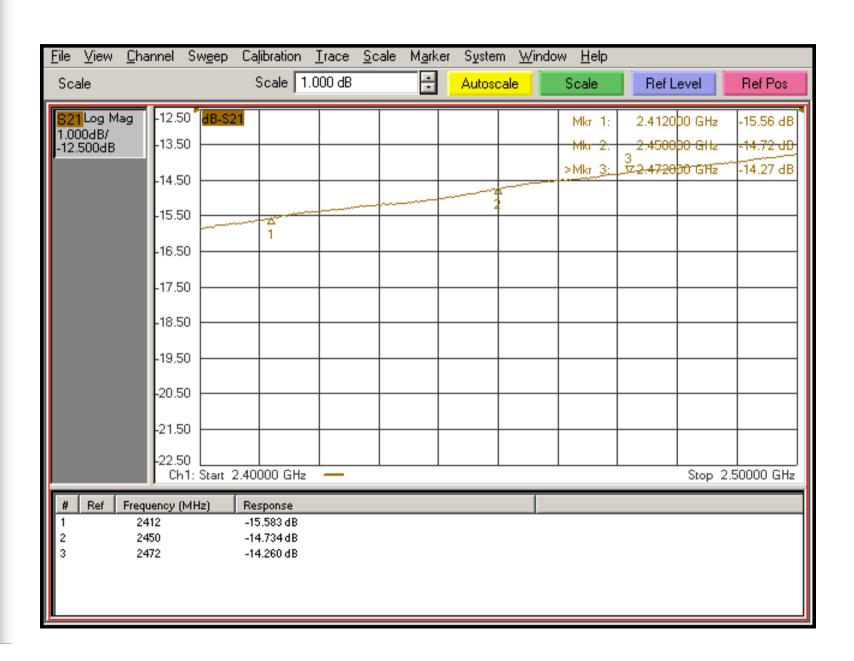

# Alpha Antenna Design for 11N Cardbus

# Illustration of Antenna Location



# Return Loss of Antenna L



## Return Loss of Antenna M



## Return Loss of Antenna R



### Isolation between Antenna M & Antenna R



### Isolation between Antenna M & Antenna L



### Isolation between Antenna R & Antenna L



# Rotation Angle for scanning



### Radiation Pattern of Antenna L – H Polarization



### Radiation Pattern of Antenna L – V Polarization



#### Radiation Pattern of Antenna M – H Polarization



### Radiation Pattern of Antenna M – V Polarization



### Radiation Pattern of Antenna R – H Polarization



### Radiation Pattern of Antenna R – V Polarization