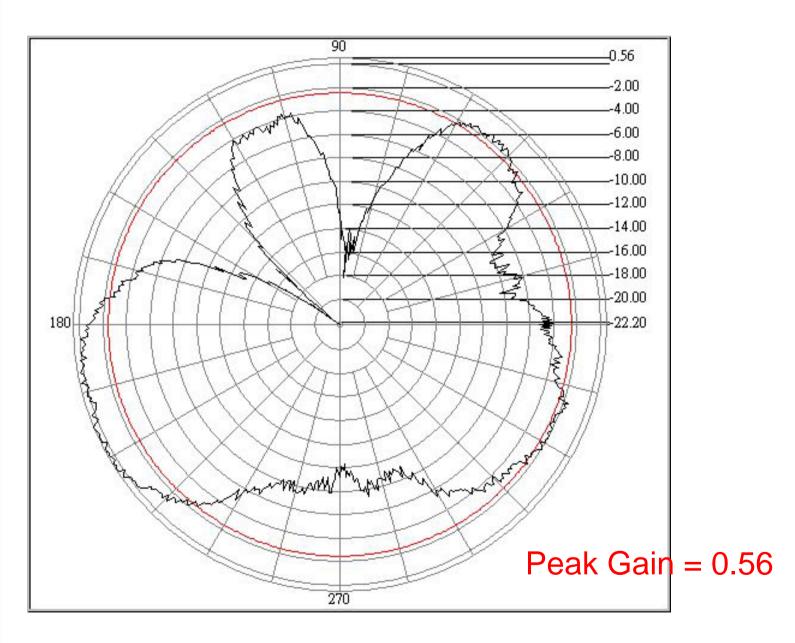

# Alpha Antenna Design for 11N Cardbus

# Illustration of Antenna Location



# Return Loss of Antenna L



## Return Loss of Antenna M



## Return Loss of Antenna R



### Isolation between Antenna M & Antenna R



### Isolation between Antenna M & Antenna L



### Isolation between Antenna R & Antenna L



# Rotation Angle for scanning



### Radiation Pattern of Antenna L – H Polarization



### Radiation Pattern of Antenna L – V Polarization



#### Radiation Pattern of Antenna M – H Polarization



### Radiation Pattern of Antenna M – V Polarization



### Radiation Pattern of Antenna R – H Polarization



### Radiation Pattern of Antenna R – V Polarization