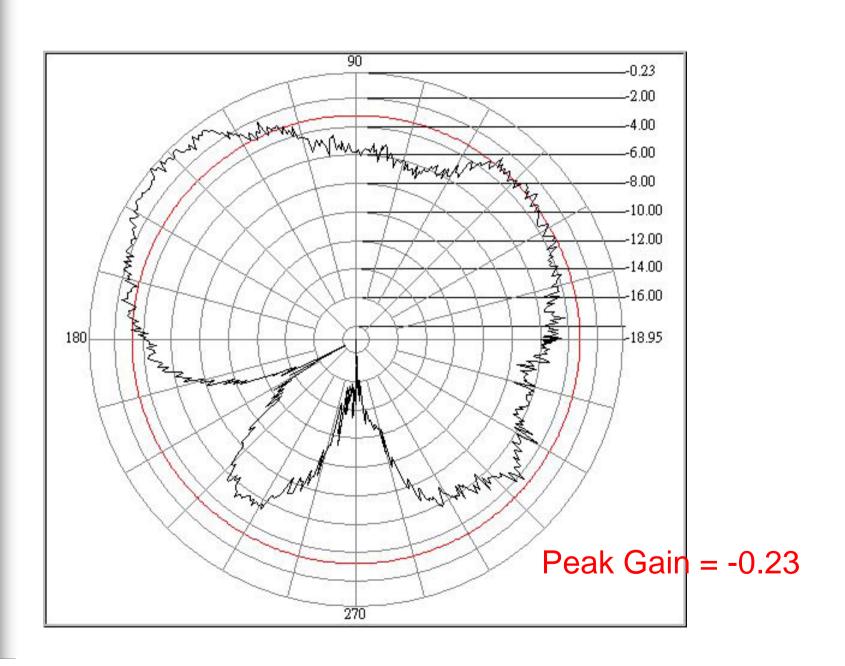

# Alpha Antenna Design for 11N Cardbus

# Illustration of Antenna Location



# Return Loss of Antenna L



## Return Loss of Antenna M



## Return Loss of Antenna R



### Isolation between Antenna M & Antenna R



### Isolation between Antenna M & Antenna L



### Isolation between Antenna R & Antenna L



# Rotation Angle for scanning



### Radiation Pattern of Antenna L – H Polarization



### Radiation Pattern of Antenna L – V Polarization



#### Radiation Pattern of Antenna M – H Polarization



### Radiation Pattern of Antenna M – V Polarization



### Radiation Pattern of Antenna R – H Polarization



### Radiation Pattern of Antenna R – V Polarization