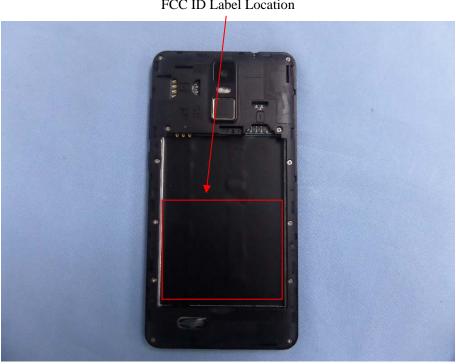

## **EXHIBIT 1 - PRODUCT LABELING**

## **Proposed FCC ID Label Format**

## FCC ID: RQQHLT-FSL500B

This device complies with Part 15 of the FCC Rules. Operation is subject to the following two conditions:

- (1) This device may not cause harmful interference, and
- (2) this device must accept any interference received, including interference that may cause undesired operation.

Specifications: Text is Black in color and justified. Labels are printed in indelible ink on permanent adhesive silk-screened onto the EUT or shall be affixed at a conspicuous location on the EUT.

## **Proposed Label Location on EUT**



FCC ID Label Location