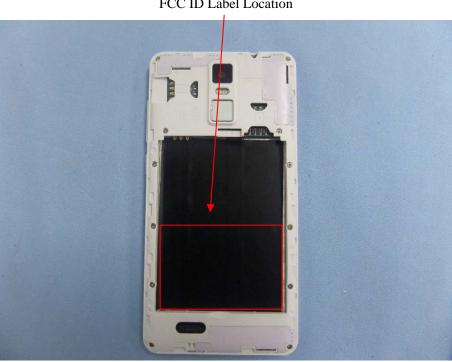

## **EXHIBIT 1 - PRODUCT LABELING**

## **Proposed FCC ID Label Format**

## FCC ID: RQQHLT-FSL500A

This device complies with Part 15 of the FCC Rules. Operation is subject to the following two conditions:

- (1) This device may not cause harmful interference, and
- (2) this device must accept any interference received, including interference that may cause undesired operation.

Specifications: Text is Black in color and justified. Labels are printed in indelible ink on permanent adhesive silk-screened onto the EUT or shall be affixed at a conspicuous location on the EUT.

## **Proposed Label Location on EUT**



FCC ID Label Location