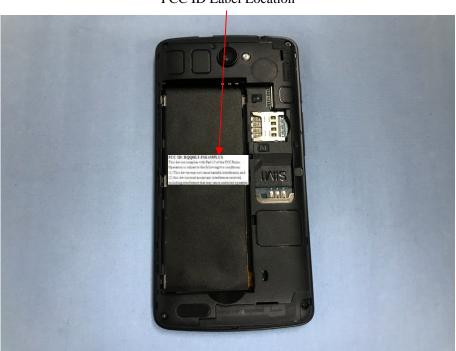

## **Proposed Label Location on EUT**

FCC ID Label Location

Report No.: STR17118278I-2/3 FCC Part 15.247