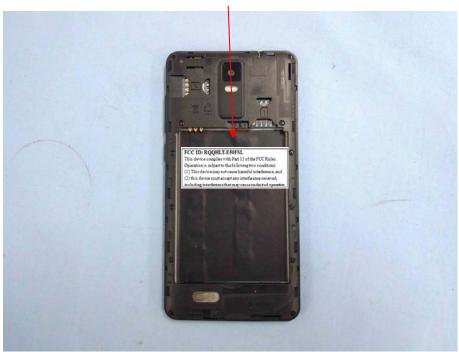

## **EXHIBIT 1 - PRODUCT LABELING**

## **Proposed FCC ID Label Format**

| FCC ID: RQQHLT-E50FSL                                      |
|------------------------------------------------------------|
| This device complies with Part 15 of the FCC Rules.        |
| Operation is subject to the following two conditions:      |
| (1) This device may not cause harmful interference, and    |
| (2) this device must accept any interference received,     |
| including interference that may cause undesired operation. |

## **Proposed Label Location on EUT**

FCC ID Label Location