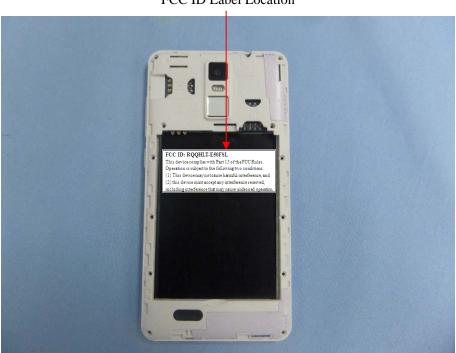

## **EXHIBIT 1 - PRODUCT LABELING**

## **Proposed FCC ID Label Format**

## FCC ID: RQQHLT-E50FSL

This device complies with Part 15 of the FCC Rules. Operation is subject to the following two conditions:

- (1) This device may not cause harmful interference, and
- (2) this device must accept any interference received, including interference that may cause undesired operation.

<u>Specifications</u>: Text is Black in color and justified. Labels are printed in indelible ink on permanent adhesive silk-screened onto the EUT or shall be affixed at a conspicuous location on the EUT.

## **Proposed Label Location on EUT**



FCC ID Label Location