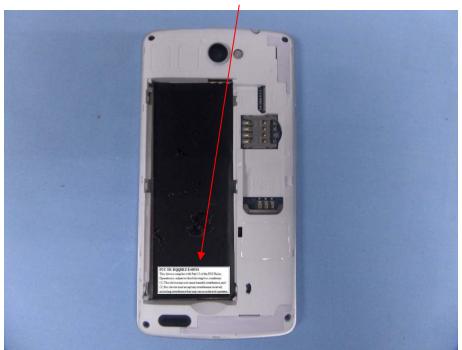

## **EXHIBIT 1 - PRODUCT LABELING**

## **Proposed FCC ID Label Format**

| FCC ID: RQQHLT-E40FSS                                      |
|------------------------------------------------------------|
| This device complies with Part 15 of the FCC Rules.        |
| Operation is subject to the following two conditions:      |
| (1) This device may not cause harmful interference, and    |
| (2) this device must accept any interference received,     |
| including interference that may cause undesired operation. |

<u>Specifications</u>: Text is Black in color and justified. Labels are printed in indelible ink on permanent adhesive silk-screened onto the EUT or shall be affixed at a conspicuous location on the EUT.

## **Proposed Label Location on EUT**



FCC ID Label Location