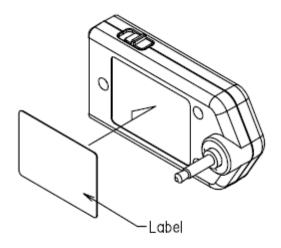

## **SAMPLE LABEL & LOCATION**

## **LABELLING REQUIREMENTS**

The Label shown shall be permanently affixed at a conspicuous location on the device and be readily visible to the user at the time of purchase