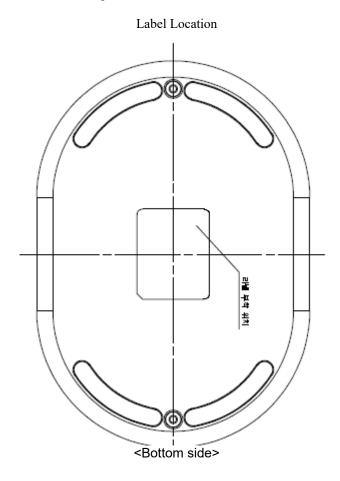

## **SAMPLE LABEL & LOCATION**

The Label shown shall be permanently affixed at a conspicuous location on the device and be readily visible to the user at the time of purchase.

| Sample Label                                                                                     |                            |
|--------------------------------------------------------------------------------------------------|----------------------------|
| STANDARD™ GlucoNavii® Elite Cradle                                                               |                            |
| Rating: (100-240) V~, (50/60) Hz, 0.3A                                                           | 022.10                     |
| SN XXXXXXXXXXXXXXXXXXXXXXXX                                                                      | 12 GNEENR1 / Issue date: 2 |
| (01) XXXXXXXXXXXXXX                                                                              | /lssue                     |
| (01) XXXXXX                                                                                      | <b>EENR1</b>               |
| LOT (01) XXXXXXXXX                                                                               | L120                       |
| FC ID: RPJ01GMC100-1                                                                             |                            |
| Contains FCC ID: 2AC7Z-ESP32WR00M                                                                | 132E                       |
| TVD REF 01GMC100-1                                                                               | i                          |
| SD Biosensor, Inc. Made in Korea 5<br>C-4th&5th, 16, Deogyeong-daero 1556beon-gil, Yeongtong-gu, | .0V                        |
| Suwon-si, Gyeonggi-do, 16690, REPUBLIC OF KOREA                                                  | .0A                        |