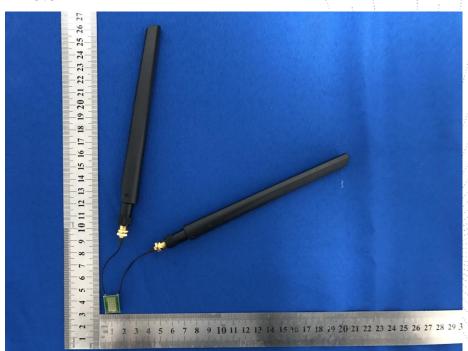

### **ANTENNA REQUIREMENT** 14.

#### 14.1 Limit

15.203 requirement: For intentional device, according to 15.203: an intentional radiator shall

be designed to ensure that no antenna other than that furnished by the responsible party shall be used with the device.

### 14.2 Test Result

The EUT antenna is External antenna, antenna gain (A): 2dBi; antenna gain (B): 2dBi) fulfill the requirement of this section.



No.: BCTC/RF-EMC-005



15. EUT PHOTOGRAPHS

Report No.: BCTC2108106705-4E

### **EUT Photo 1**



## **EUT Photo 2**



No.: BCTC/RF-EMC-005 Page: 110 of 115 / / / Edition: A.3



# 16. EUT TEST SETUP PHOTOGRAPHS

# **Conducted emissions**



### Radiated Measurement Photos



No.: BCTC/RF-EMC-005 Page: 111 of 115 / / / Edition: A.3







No.: BCTC/RF-EMC-005 Page: 112 of 115 / / Edition: A.3







No.: BCTC/RF-EMC-005 Page: 113 of 115 / / / Edition: A.3







No.: BCTC/RF-EMC-005 Page: 114 of 115 / / / Edition : A.



## **STATEMENT**

- 1. The equipment lists are traceable to the national reference standards.
- 2. The test report can not be partially copied unless prior written approval is issued from our lab.
- 3. The test report is invalid without stamp of laboratory.
- 4. The test report is invalid without signature of person(s) testing and authorizing.
- 5. The test process and test result is onl