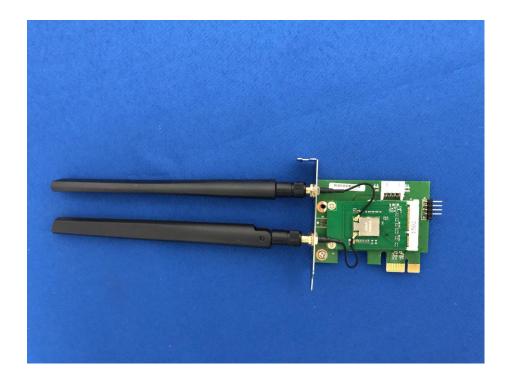

al device, according to 15.203: an intentional radiator shall

be designed to ensure that no antenna other than that furnished by the responsible party shall be used with the device.

### 14.2 Test Result

The EUT antenna is External antenna, antenna gain (A): 2dBi; antenna gain (B): 2dBi) fulfill the requirement of this section.



No.: BCTC/RF-EMC-005



15. EUT PHOTOGRAPHS

Report No.: BCTC2108106705-4E

### **EUT Photo 1**



## **EUT Photo 2**



No.: BCTC/RF-EMC-005 Page: 110 of 115 / / / Edition: A.3



# 16. EUT TEST SETUP PHOTOGRAPHS

# **Conducted emissions**



### Radiated Measurement Photos



No.: BCTC/RF-EMC-005 Page: 111 of 115 / / / Edition: A.3







No.: BCTC/RF-EMC-005 Page: 112 of 115 / / Edition: A.3







No.: BCTC/RF-EMC-005 Page: 113 of 115 / / / Edition: A.3







No.: BCTC/RF-EMC-005 Page: 114 of 115 / / / Edition : A.



## **STATEMENT**

- 1. The equipment lists are traceable to the national reference standards.
- 2. The test report can not be partially copied unless prior written approval is issued from our lab.
- 3. The test report is invalid without stamp of laboratory.
- 4. The test report is invalid without signature of person(s) testing and authorizing.
- 5. The test process and test result is only related to the Unit Under Test.
- 6. The quality system of our laboratory is in accordance with ISO/IEC17025.

7.If there is any objection to report, the client should inform issuing laboratory within 15 days from the date of receiving test report.

### Address:

1-2/F., Building B, Pengzhou Industrial Park, No.158, Fuyuan 1st Road, Tangwei,