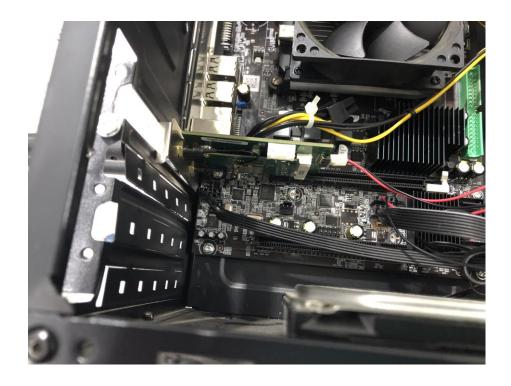

### 14.2 Test Result

The EUT antenna is External antenna, antenna gain (A): 2dBi; antenna gain (B): 2dBi) fulfill the requirement of this section.

No.: BCTC/RF-EMC-005

15. EUT PHOTOGRAPHS

Report No.: BCTC2108106705-4E