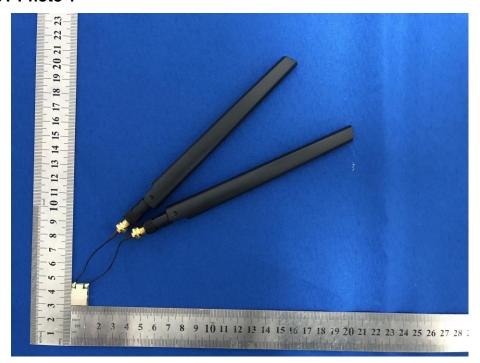

### **ANTENNA REQUIREMENT** 14.

#### 14.1 Limit

15.203 requirement: For intentional device, according to 15.203: an intentional radiator shall

be designed to ensure that no antenna other than that furnished by the responsible party shall be used with the device.

### 14.2 Test Result

The EUT antenna is External antenna, antenna gain (A): 2dBi; antenna gain (B): 2dBi) fulfill the requirement of this section.



No.: BCTC/RF-EMC-005



15. EUT PHOTOGRAPHS

Report No.: BCTC2108106705-4E

### **EUT Photo 1**



## **EUT Photo 2**



No.: BCTC/RF-EMC-005 Page: 110 of 115 / / / Edition: A.3



# 16. EUT TEST SETUP PHOTOGRAPHS

# **Conducted emissions**



### Radiated Measurement Photos



No.: BCTC/RF-EMC-005 Page: 111 of 115 / / / Edition: A.3







No.: BCTC/RF-EMC-005 Page: 112 of 115 / / Edition: A.3







No.: BCTC/RF-EMC-005 Page: 113 of 115 / / / Edition: A.3







No.: BCTC/RF-EMC-005 Page: 114 of 115 / / / Edition : A.



## **STATEMENT**

- 1. The equipment lists are traceable to the national reference standards.
- 2. The test report can not be partially copied unless prior written approval is issued from our lab.
- 3. The test report is invalid without stamp of laboratory.
- 4. The test report is invalid without signature of person(s) testing and authorizing.
- 5. The test process