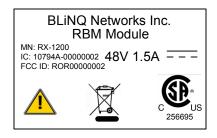

Colour will be black printing on a silver background. **Notes:** 

We will not use the following statement:

This class B device complies with Part 90 and No need to mention Part 90 Part 15 of the FCC Rules and ICES-003 Class B of the applicable Industry Canada EMI requirements

Freq: 3.65 GHz (Operating frequency) - will not be added

||| BLiNQ ||| <- logo? Will not be used

MADE IN CANADA <- no Country of origin will be place on a separate label

Part number will be placed on a separate label

CE mark will be added later

5.8 GHz FCC "contains statedment will be added later

Enclosure type has been removed by Nemko request

## Product label gets inserted here.