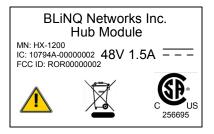

Colour will be black printing on a silver background. **Notes:** 

We will not use the following statement:

This class B device complies with Part 90 and No need to mention Part 90 Part 15 of the FCC Rules and ICES-003 Class B of the applicable Industry Canada EMI requirements

Freq: 3.65 GHz (Operating frequency) - will not be added

||| BLiNQ ||| <- logo? Will not be used

MADE IN CANADA <- no Country of origin will be place on a separate label

Part number will be placed on a separate label

CE mark will be added later

5.8 GHz FCC "contains statedment will be added later

Enclosure type has been removed by Nemko request

## Product label gets inserted here.