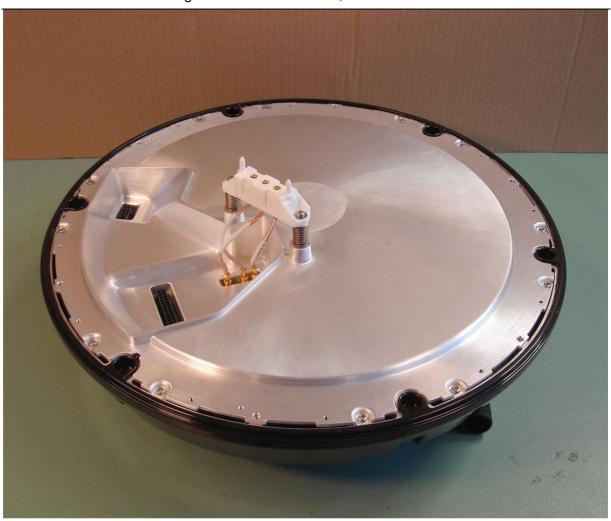

10 January, 2018 Page 2 of 21

SAILOR 404352A ADU without dome. Antenna patch arrangement and GPS module

10 January, 2018 Page 3 of 21

ADU ground shield

10 January, 2018 Page 4 of 21

ADU Antenna ground, bottom view