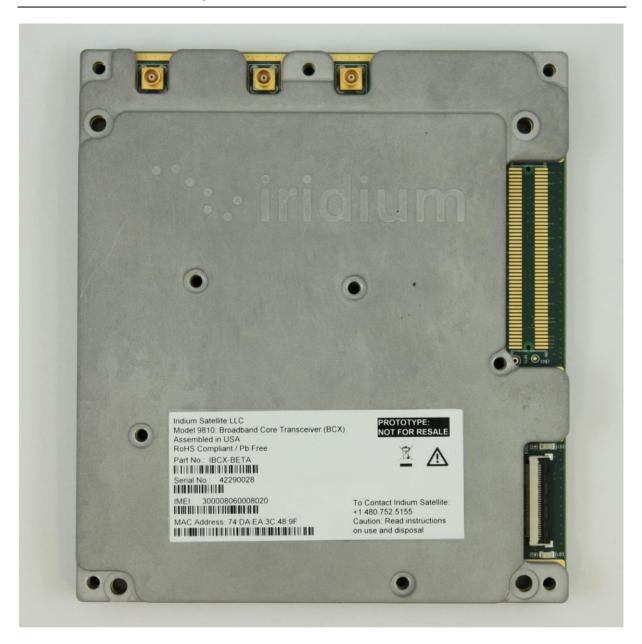

10 January, 2018 Page 5 of 21

ADU Basis with modules

10 January, 2018 Page 6 of 21

ADU Basis bottom view with type label placement

10 January, 2018 Page 7 of 21

ADU BCX Radio module top view

10 January, 2018 Page 8 of 21

ADU BCX Radio module bottom view

10 January, 2018 Page 9 of 21

ADU Main board/ HPA module, top view

10 January, 2018 Page 10 of 21

ADU Main board/ HPA module, bottom view

10 January, 2018 Page 11 of 21

ADU SMPS/EoC module, top view