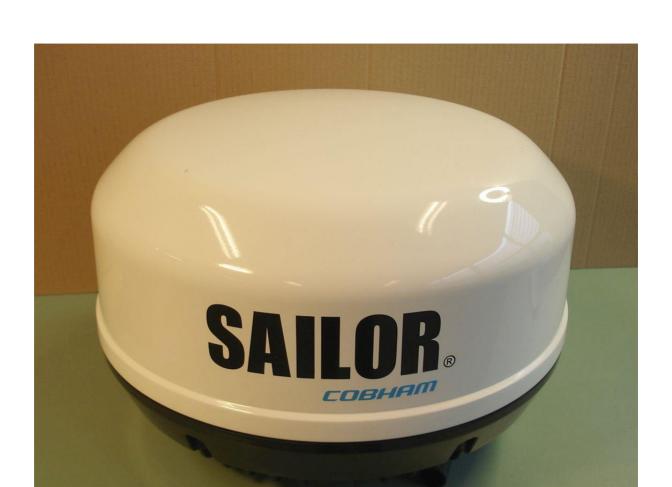

This document contains photos of the SAILOR 4352A Above Deck Unit

- a part of the SAILOR 4300 L-Band System

Document no: 99-160168-A

10 January, 2018 Page 1 of 21

**COBHAM** 

SAILOR 404352A Above Deck Unit