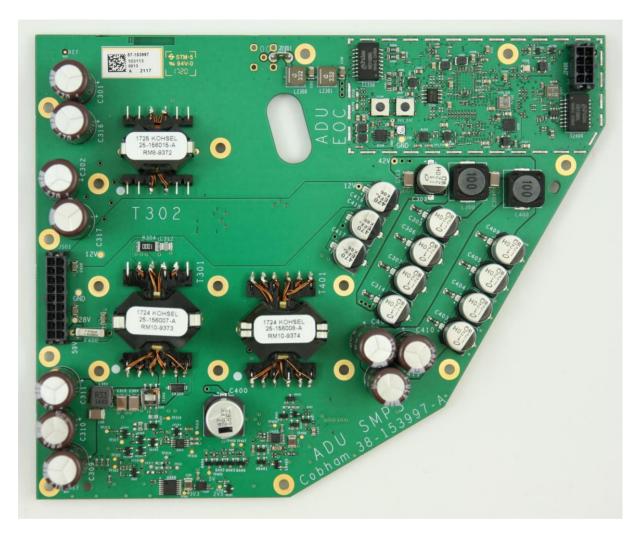

ADU BCX Radio module bottom view

10 January, 2018 Page 9 of 21

ADU Main board/ HPA module, top view

10 January, 2018 Page 10 of 21

ADU Main board/ HPA module, bottom view

10 January, 2018 Page 11 of 21

ADU SMPS/EoC module, top view

10 January, 2018 Page 12 of 21

ADU SMPS/EoC module, bottom view

10 January, 2018 Page 13 of 21

ADU Antenna top patch, top view

10 January, 2018 Page 14 of 21

ADU Antenna top patch, bottom view

10 January, 2018 Page 15 of 21