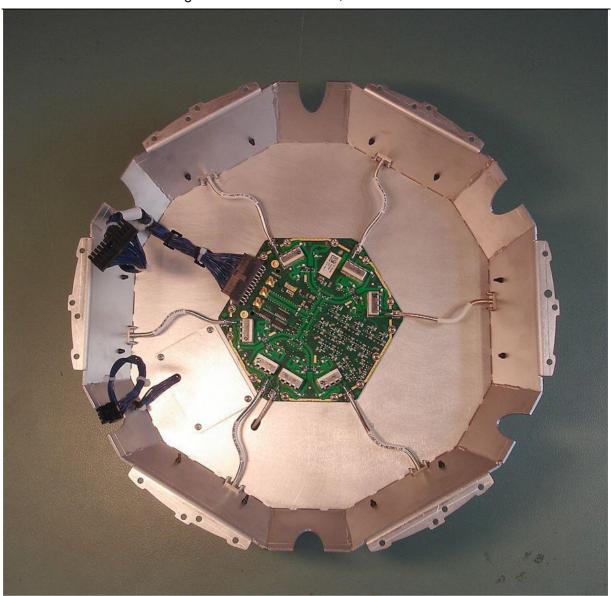

10 January, 2018 Page 2 of 21

SAILOR 404352A ADU without dome. Antenna patch arrangement and GPS module

10 January, 2018 Page 3 of 21

ADU ground shield

10 January, 2018 Page 4 of 21

ADU Antenna ground, bottom view