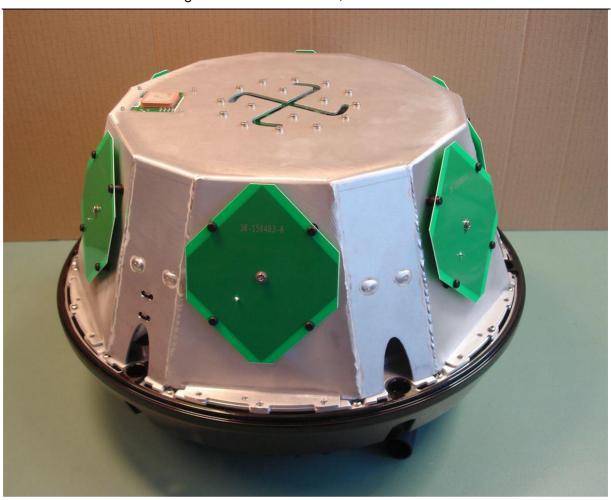

10 January, 2018 Page 2 of 21

SAILOR 404352A ADU without dome. Antenna patch arrangement and GPS module

10 January, 2018 Page 3 of 21

ADU ground shield

10 January, 2018 Page 4 of 21

ADU Antenna ground, bottom view