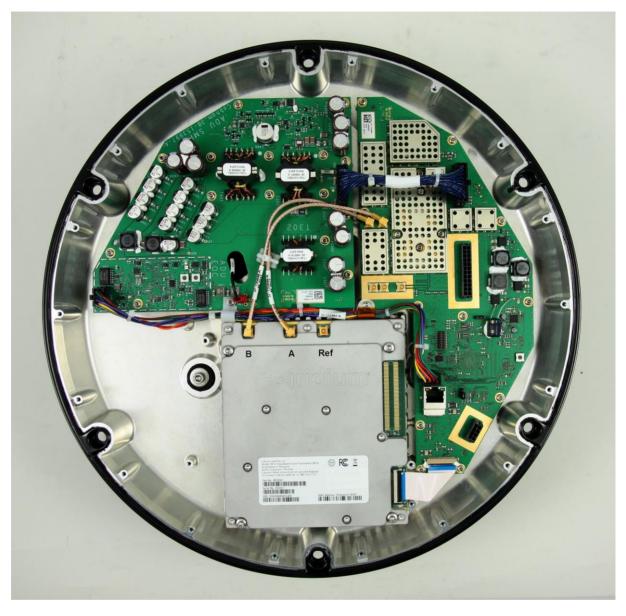

10 January, 2018 Page 5 of 21

ADU Basis with modules

10 January, 2018 Page 6 of 21

ADU Basis bottom view with type label placement

10 January, 2018 Page 7 of 21

ADU BCX Radio module top view

10 January, 2018 Page 8 of 21