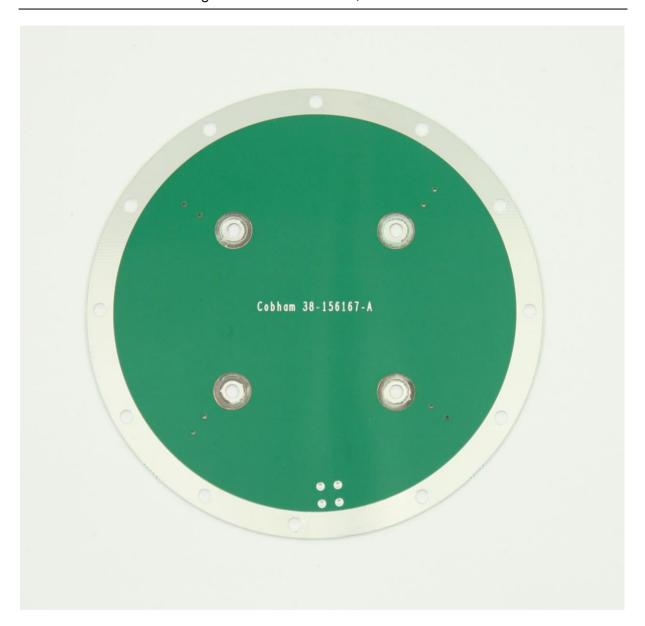

10 January, 2018 Page 2 of 21

SAILOR 404352A ADU without dome. Antenna patch arrangement and GPS module

10 January, 2018 Page 3 of 21

ADU ground shield

10 January, 2018 Page 4 of 21

ADU Antenna ground, bottom view