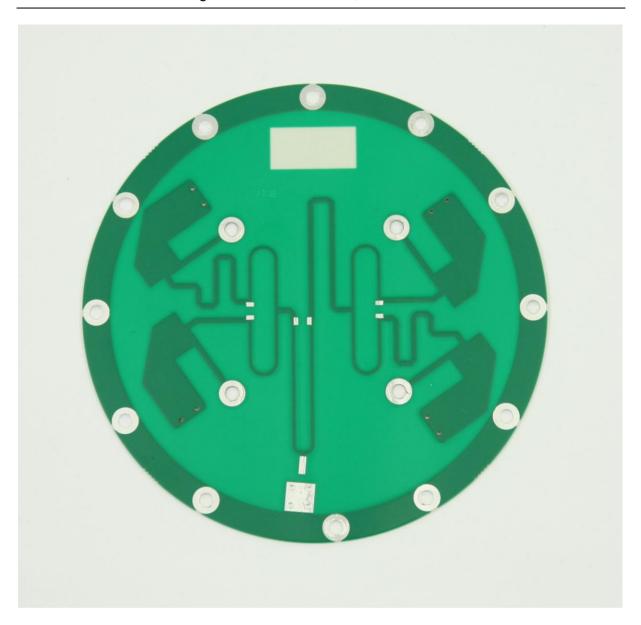

Antenna patch, top view

10 January, 2018 Page 16 of 21

Antenna patch, bottom view

10 January, 2018 Page 17 of 21

ADU TX-RX switch board, top view

10 January, 2018 Page 18 of 21

ADU TX-RX switch board, bottom view