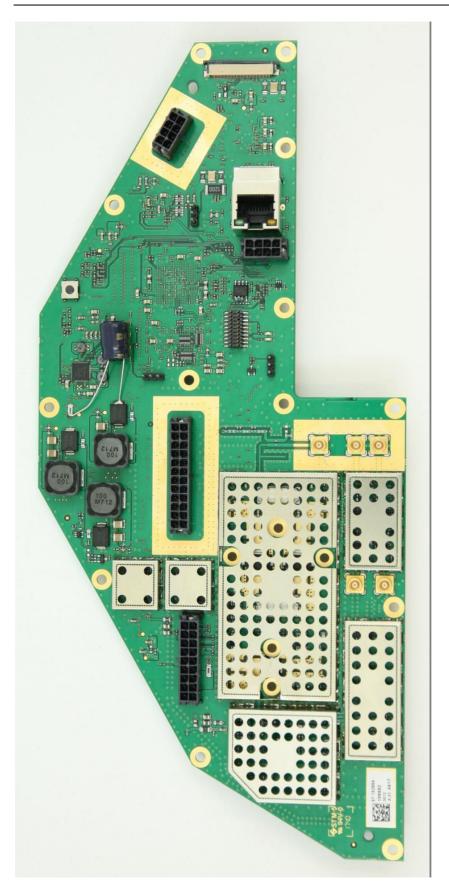

10 January, 2018 Page 5 of 21

ADU Basis with modules

10 January, 2018 Page 6 of 21

ADU Basis bottom view with type label placement

10 January, 2018 Page 7 of 21

ADU BCX Radio module top view

10 January, 2018 Page 8 of 21

ADU BCX Radio module bottom view

10 January, 2018 Page 9 of 21

ADU Main board/ HPA module, top view

10 January, 2018 Page 10 of 21

ADU Main board/ HPA module, bottom view

10 January, 2018 Page 11 of 21

ADU SMPS/EoC module, top view