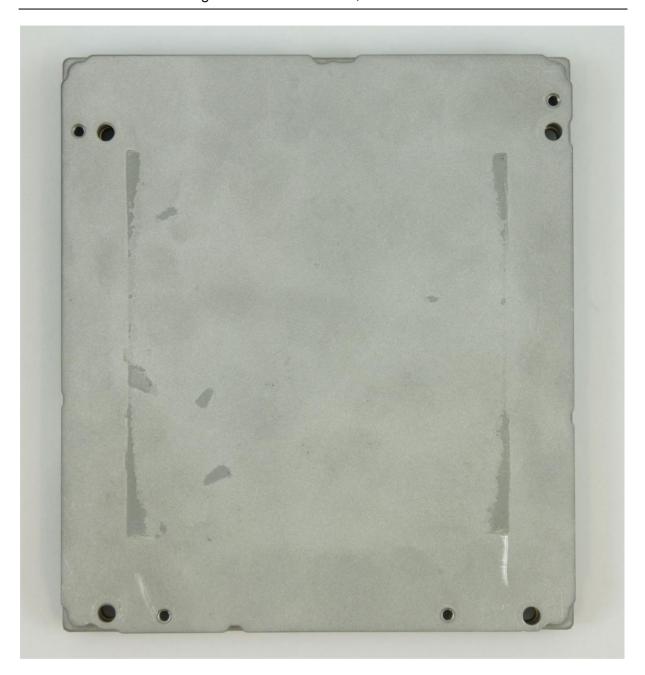

10 January, 2018 Page 2 of 21

SAILOR 404352A ADU without dome. Antenna patch arrangement and GPS module

10 January, 2018 Page 3 of 21

ADU ground shield

10 January, 2018 Page 4 of 21

ADU Antenna ground, bottom view