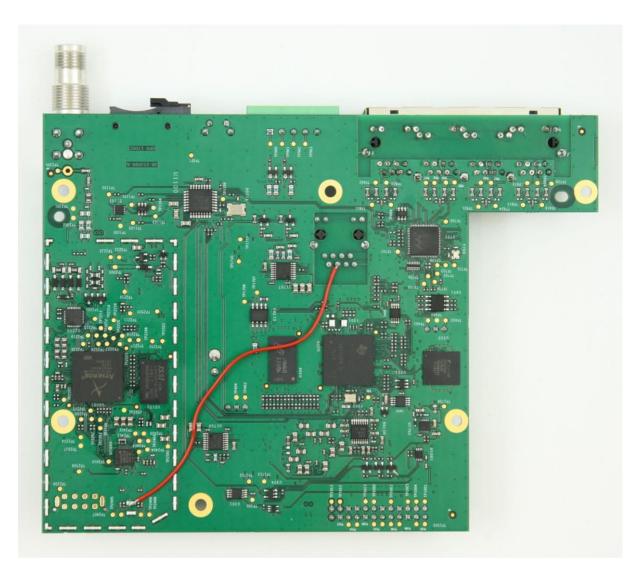

11 January, 2018 Page 6 of 14

BDU Main Board/EoC module, bottom view

11 January, 2018 Page 7 of 14

11 January, 2018 Page 8 of 14

SAILOR 4300 L-Band System SAILOR 4338A BDU Photos external and internal

Thrane & Thrane A/S trading as Cobham SATCOM, Denmark