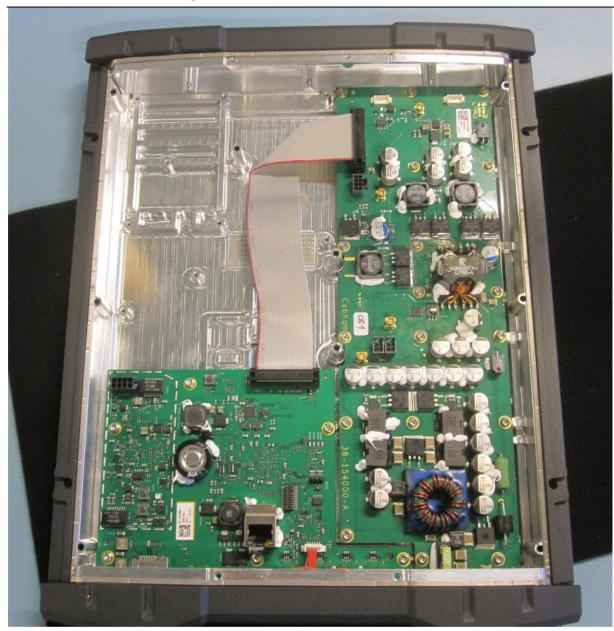

SAILOR 404338A Below Deck Unit and type label placement

11 January, 2018 Page 3 of 14

BDU basis without lid

11 January, 2018 Page 4 of 14

BDU basis without modules

11 January, 2018 Page 5 of 14

BDU Main Board/EoC module, top view

11 January, 2018 Page 6 of 14

BDU Main Board/EoC module, bottom view

11 January, 2018 Page 7 of 14

11 January, 2018 Page 8 of 14

SAILOR 4300 L-Band System SAILOR 4338A BDU Photos external and internal

Thrane & Thrane A/S trading as Cobham SATCOM, Denmark