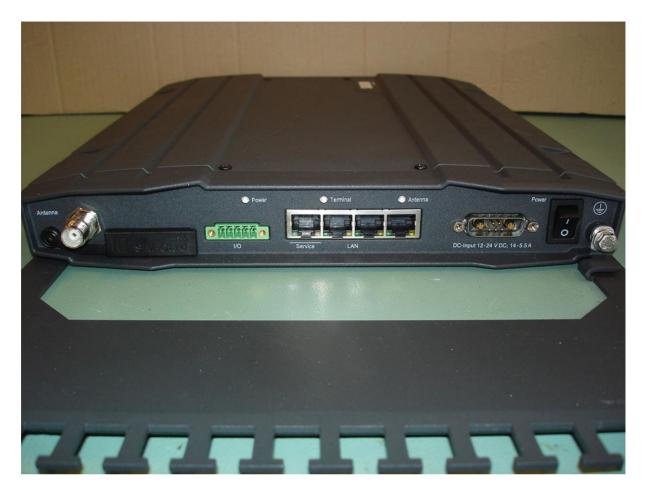

SAILOR 404338A Below Deck Unit and type label placement

11 January, 2018 Page 3 of 14

BDU basis without lid

11 January, 2018 Page 4 of 14

BDU basis without modules

11 January, 2018 Page 5 of 14

BDU Main Board/EoC module, top view