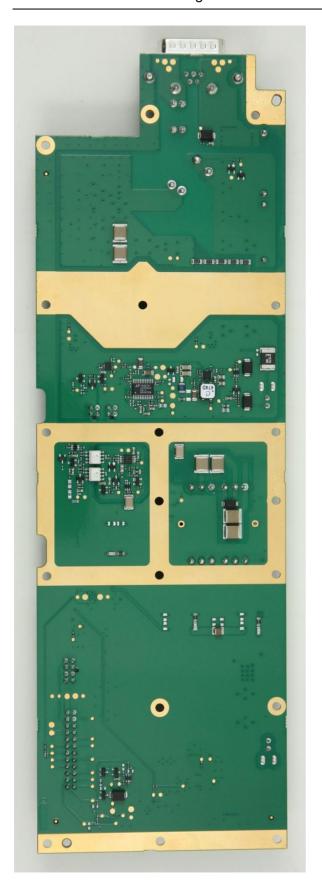

11 January, 2018 Page 6 of 14

BDU Main Board/EoC module, bottom view

11 January, 2018 Page 7 of 14

11 January, 2018 Page 8 of 14

SAILOR 4300 L-Band System SAILOR 4338A BDU Photos external and internal

Thrane & Thrane A/S trading as Cobham SATCOM, Denmark