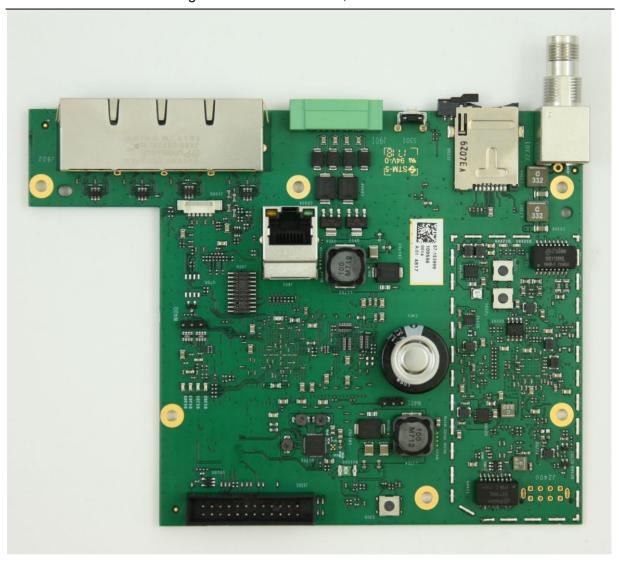

SAILOR 404338A Below Deck Unit and type label placement

11 January, 2018 Page 3 of 14

BDU basis without lid

11 January, 2018 Page 4 of 14

BDU basis without modules

11 January, 2018 Page 5 of 14

BDU Main Board/EoC module, top view