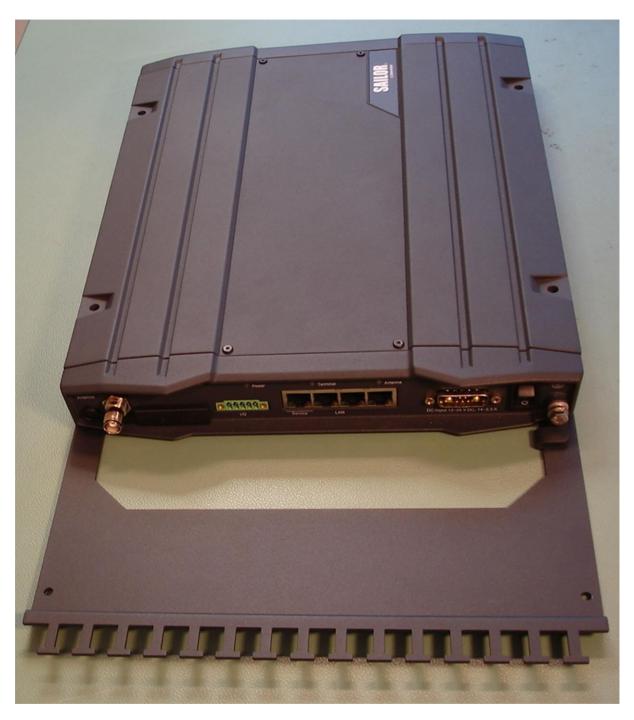

This document contains photos of the SAILOR 4338A Below Deck Unit

- a part of the SAILOR 4300 L-Band System

Document no: 99-160170-A

11 January, 2018 Page 1 of 14

SAILOR 404338A Below Deck Unit

11 January, 2018 Page 2 of 14

SAILOR 404338A Below Deck Unit and type label placement

11 January, 2018 Page 3 of 14

BDU basis without lid

11 January, 2018 Page 4 of 14

BDU basis without modules

11 January, 2018 Page 5 of 14

BDU Main Board/EoC module, top view