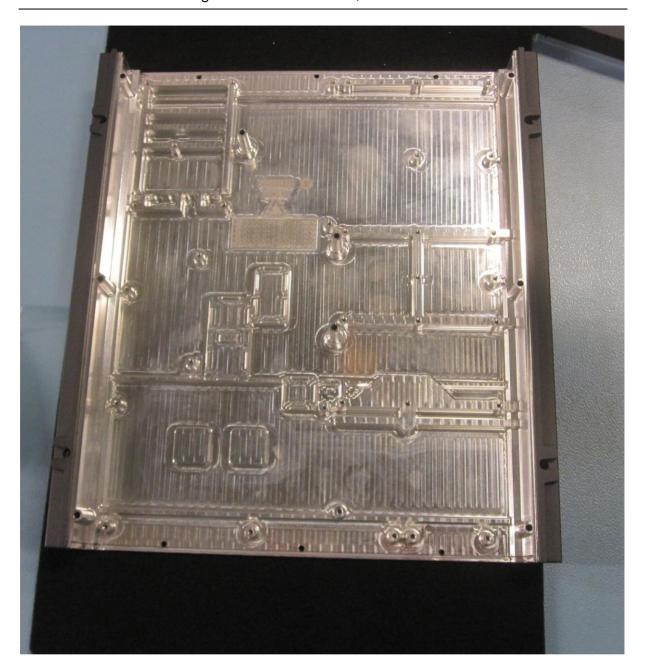

SAILOR 404338A Below Deck Unit and type label placement

11 January, 2018 Page 3 of 14

BDU basis without lid

11 January, 2018 Page 4 of 14

BDU basis without modules

11 January, 2018 Page 5 of 14

BDU Main Board/EoC module, top view