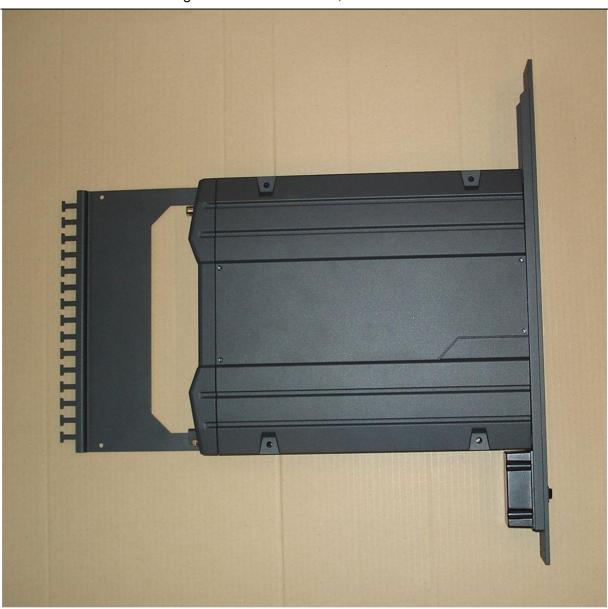

This document contains photos of the SAILOR 4338A Below Deck Unit

- a part of the SAILOR 4300 L-Band System

Document no: 99-160170-A

11 January, 2018 Page 1 of 14

SAILOR 404338A Below Deck Unit

11 January, 2018 Page 2 of 14

SAILOR 404338A Below Deck Unit and type label placement

11 January, 2018 Page 3 of 14

BDU basis without lid

11 January, 2018 Page 4 of 14

BDU basis without modules

11 January, 2018 Page 5 of 14

BDU Main Board/EoC module, top view