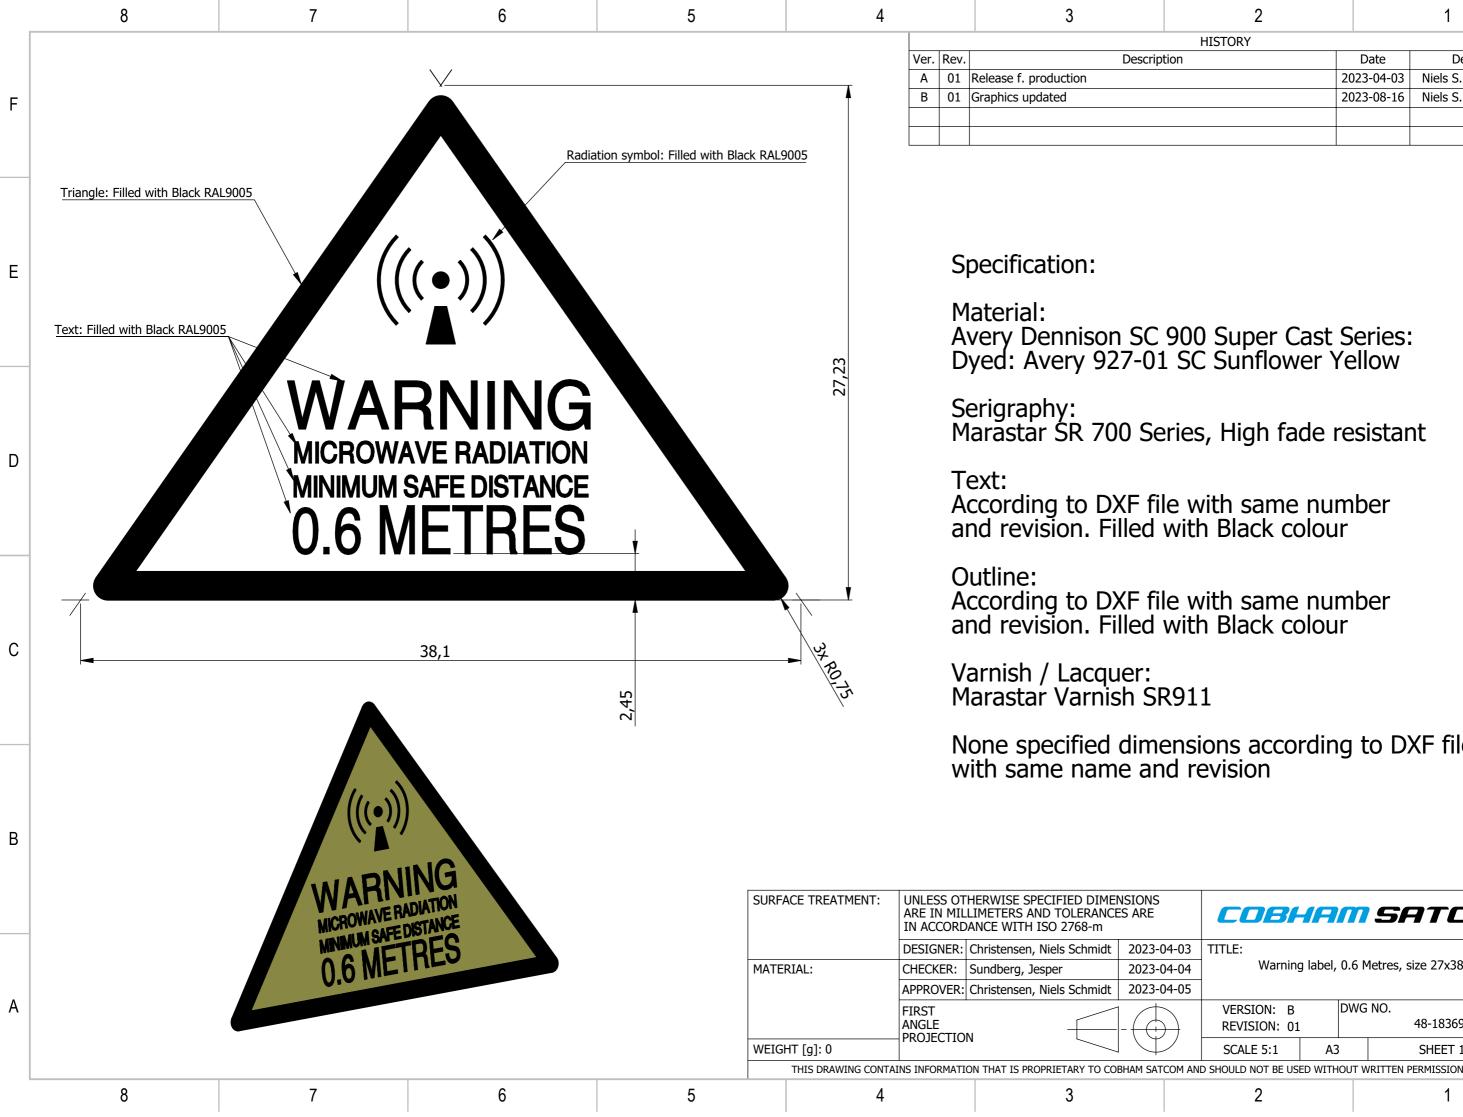

| HISTORY Date Designer 2023-04-03 Niels S. Christensen                                      | F        |
|--------------------------------------------------------------------------------------------|----------|
| 2023-04-03 Niels S. Christensen                                                            | -        |
|                                                                                            | F        |
| 2023-08-16 Niels S. Christensen                                                            |          |
| 2023-08-16 Niels S. Christensen                                                            | 1        |
|                                                                                            | -        |
|                                                                                            | 1        |
| 0 Super Cast Series:<br>5C Sunflower Yellow<br>es, High fade resistant<br>with same number | E        |
| with same number<br>th Black colour                                                        |          |
| with same number<br>th Black colour                                                        | С        |
| 11                                                                                         |          |
| 11                                                                                         |          |
| sions according to DXF file                                                                |          |
| revision                                                                                   | В        |
| COBHAM SATCOM                                                                              |          |
|                                                                                            | <u> </u> |
| <ul> <li>TITLE:</li> <li>Warning label, 0.6 Metres, size 27x38mm</li> </ul>                |          |
| VERSION: B DWG NO.<br>REVISION: 01 48-183695                                               | A        |
| SCALE 5:1     A3     SHEET 1 OF 1       AND SHOULD NOT BE USED WITHOUT WRITTEN PERMISSION  | -        |