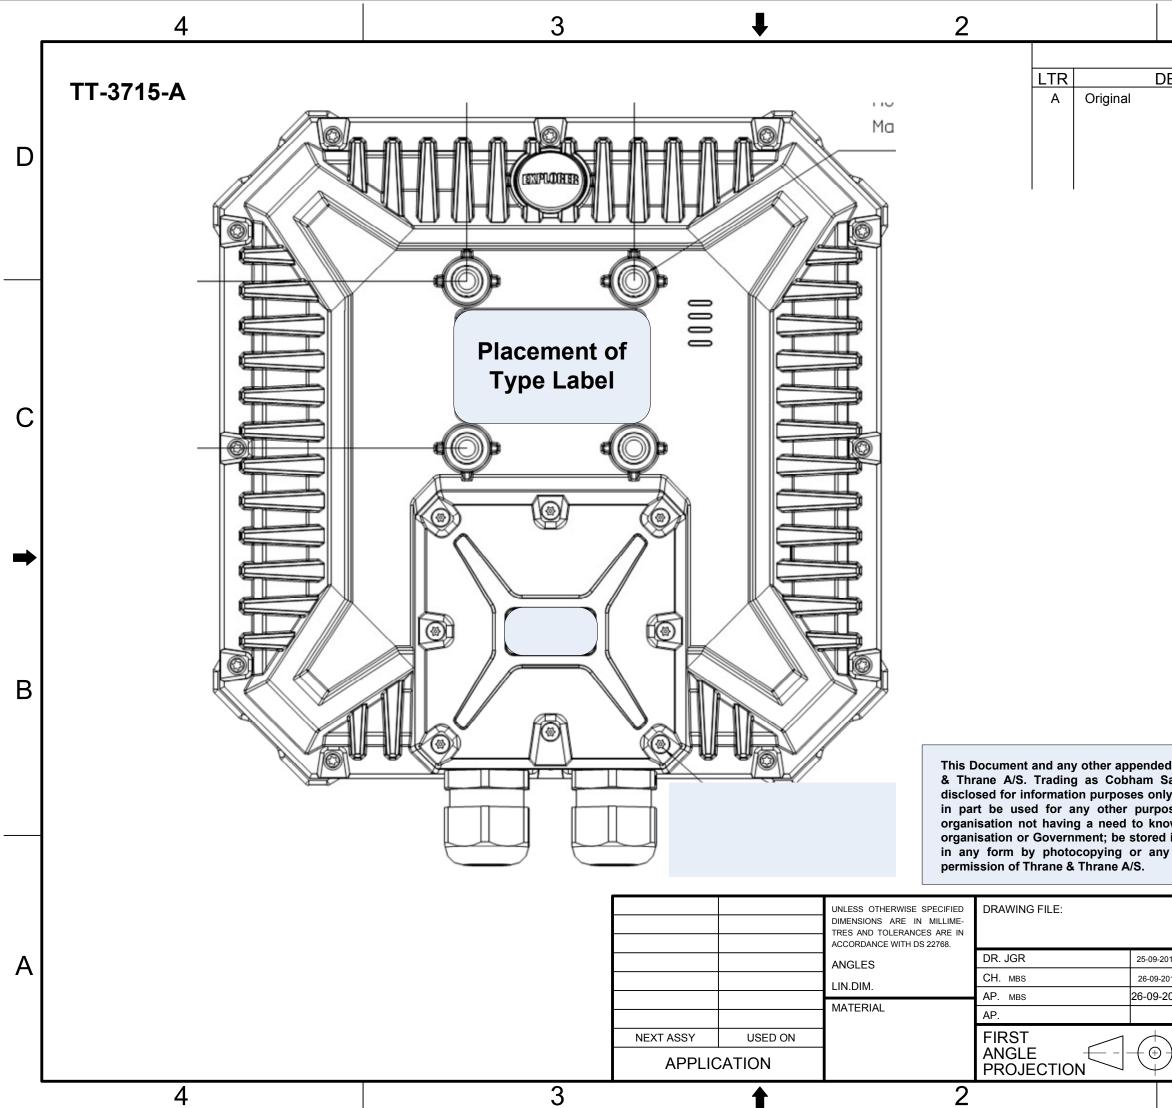

Prod.:YYY/WW Model: TT-3715A EXPLORER 540 Terminal Z233 ocs. P/N 403715A Rev.:X S/N.:XXXXXXXX GIST FCC ID: ROJ-3715A IC:6200B-3715A R 202-LSD099 4.5mm Thrane & Thrane A/S. Denmark

| 1                                                                                                         |                              |                                       |           |         |                      |     |
|-----------------------------------------------------------------------------------------------------------|------------------------------|---------------------------------------|-----------|---------|----------------------|-----|
|                                                                                                           | R                            | EVISIONS                              |           |         |                      |     |
| <u>DE</u> S                                                                                               | CRIPTI                       |                                       | DATE      | Ξ_Α     | PPROVAL              |     |
|                                                                                                           |                              |                                       | 26-10-2   |         |                      |     |
|                                                                                                           |                              |                                       |           |         |                      |     |
|                                                                                                           |                              |                                       |           |         |                      |     |
|                                                                                                           |                              |                                       |           |         |                      | יין |
|                                                                                                           |                              |                                       | ļ         | I       |                      |     |
|                                                                                                           |                              |                                       |           |         |                      |     |
|                                                                                                           |                              |                                       |           |         |                      |     |
|                                                                                                           |                              |                                       |           |         |                      |     |
|                                                                                                           |                              |                                       |           |         |                      |     |
|                                                                                                           |                              |                                       |           |         |                      |     |
|                                                                                                           |                              |                                       |           |         |                      |     |
|                                                                                                           |                              |                                       |           |         |                      |     |
|                                                                                                           |                              |                                       |           |         |                      |     |
|                                                                                                           |                              |                                       |           |         |                      | С   |
|                                                                                                           |                              |                                       |           |         |                      |     |
|                                                                                                           |                              |                                       |           |         |                      |     |
|                                                                                                           |                              |                                       |           |         |                      |     |
|                                                                                                           |                              |                                       |           |         |                      |     |
|                                                                                                           |                              |                                       |           |         |                      |     |
|                                                                                                           |                              |                                       |           |         |                      | -   |
|                                                                                                           |                              |                                       |           |         |                      |     |
|                                                                                                           |                              |                                       |           |         |                      |     |
|                                                                                                           |                              |                                       |           |         |                      |     |
|                                                                                                           |                              |                                       |           |         |                      |     |
|                                                                                                           |                              |                                       |           |         |                      | R   |
|                                                                                                           |                              |                                       |           |         |                      | טן  |
|                                                                                                           |                              |                                       |           |         |                      |     |
| اء ام                                                                                                     |                              | and drawings                          | of        | aht t-  | Three                |     |
| Satc                                                                                                      | om. It co                    | and drawings are<br>ntains proprietar | y informa | tion w  | hich is              |     |
| ly. The contents of this document shall not in whole or ose; be disclosed to any member of the recipients |                              |                                       |           |         |                      |     |
| ow s                                                                                                      | such info                    | rmation or to any<br>al system or be  | third par | ty, ind | ividual,             |     |
|                                                                                                           |                              | chanical or othe                      |           |         |                      |     |
|                                                                                                           |                              |                                       |           |         |                      |     |
|                                                                                                           |                              |                                       |           |         |                      |     |
| Telecommunications Engineering Copenhagen Denmark                                                         |                              |                                       |           |         |                      |     |
| 2015                                                                                                      | TITLE                        |                                       |           |         |                      | ^   |
| 2015                                                                                                      | TT-3715-A Placement of label |                                       |           |         |                      | Α   |
| 2015                                                                                                      |                              |                                       |           |         |                      |     |
|                                                                                                           | 0175                         |                                       | Th        | 0 TI    | o trodice e          |     |
| <u>}</u>                                                                                                  | SIZE                         | CODE IDENT NO.                        |           |         | ne trading<br>Satcom |     |
|                                                                                                           | SCALE                        |                                       |           | ET 1 OF |                      |     |
|                                                                                                           |                              |                                       | 1         |         |                      | -   |
|                                                                                                           |                              |                                       |           |         |                      |     |