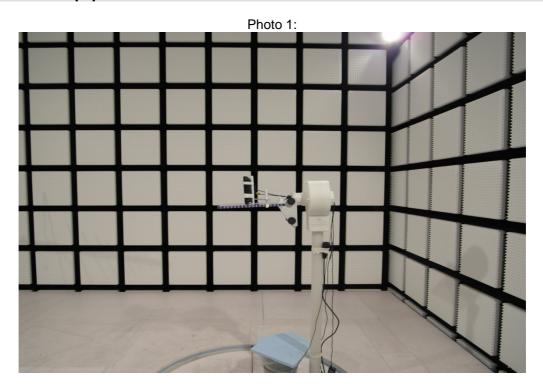

Test report no.: 1-8390/14-01-01\_AnnexC

## **Annex C**



This test report annex is electronically signed and valid without handwriting signature. For verification of the electronic signatures, the public keys can be requested at the testing laboratory.

| lest report annex authorised:                    |  |
|--------------------------------------------------|--|
|                                                  |  |
| David Lang Specialist Radio Communications & EMC |  |



## **EUT Test setup photos**











## Test report no.: 1-8390/14-01-01\_AnnexC



## **Document history**

| Version | Applied changes | Date of release |
|---------|-----------------|-----------------|
|         | Initial release | 2014-10-09      |