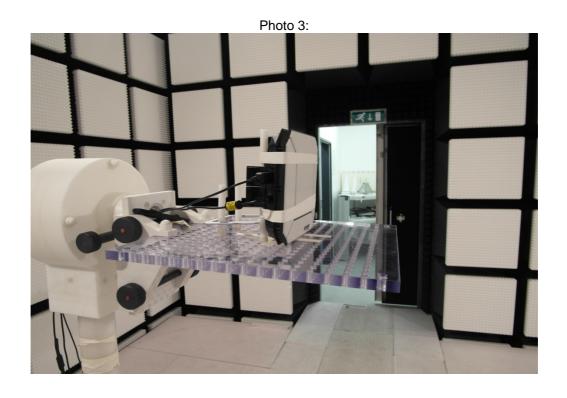

Test report no.: 1-8390/14-01-01\_AnnexC

## **Annex C**



This test report annex is electronically signed and valid without handwriting signature. For verification of the electronic signatures, the public keys can be requested at the testing laboratory.

| lest report annex authorised:                    |  |
|--------------------------------------------------|--|
|                                                  |  |
| David Lang Specialist Radio Communications & EMC |  |



## **EUT Test setup photos**











## Test report no.: 1-8390/14-01-01\_AnnexC



## **Document history**

| Version | Applied changes | Date of release |
|---------|-----------------|-----------------|
|         | Initial release | 2014-10-09      |