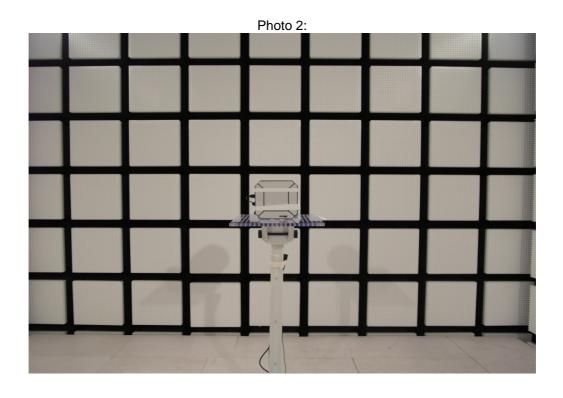

Test report no.: 1-8390/14-01-01\_AnnexC

## **Annex C**



This test report annex is electronically signed and valid without handwriting signature. For verification of the electronic signatures, the public keys can be requested at the testing laboratory.

| lest report annex authorised:                    |  |
|--------------------------------------------------|--|
|                                                  |  |
| David Lang Specialist Radio Communications & EMC |  |



## **EUT Test setup photos**











## Test report no.: 1-8390/14-01-01\_AnnexC



## **Document history**

| Version | Applied changes | Date of release |
|---------|-----------------|-----------------|
|         | Initial release | 2014-10-09      |