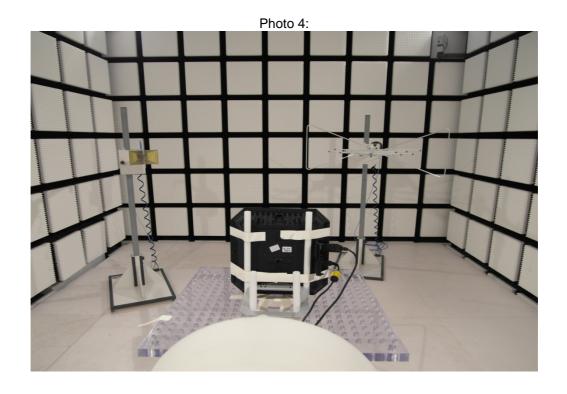

Test report no.: 1-8390/14-01-01\_AnnexC

## **Annex C**



This test report annex is electronically signed and valid without handwriting signature. For verification of the electronic signatures, the public keys can be requested at the testing laboratory.

| lest report annex authorised:                    |  |
|--------------------------------------------------|--|
|                                                  |  |
| David Lang Specialist Radio Communications & EMC |  |



## **EUT Test setup photos**











## Test report no.: 1-8390/14-01-01\_AnnexC



## **Document history**

| Version | Applied changes | Date of release |
|---------|-----------------|-----------------|
|         | Initial release | 2014-10-09      |