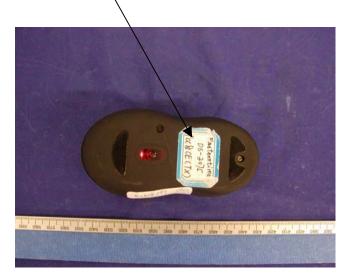

## **Proposed Label Location on EUT**

Chassis Rear of EUT/FCC ID Label Proposed Location