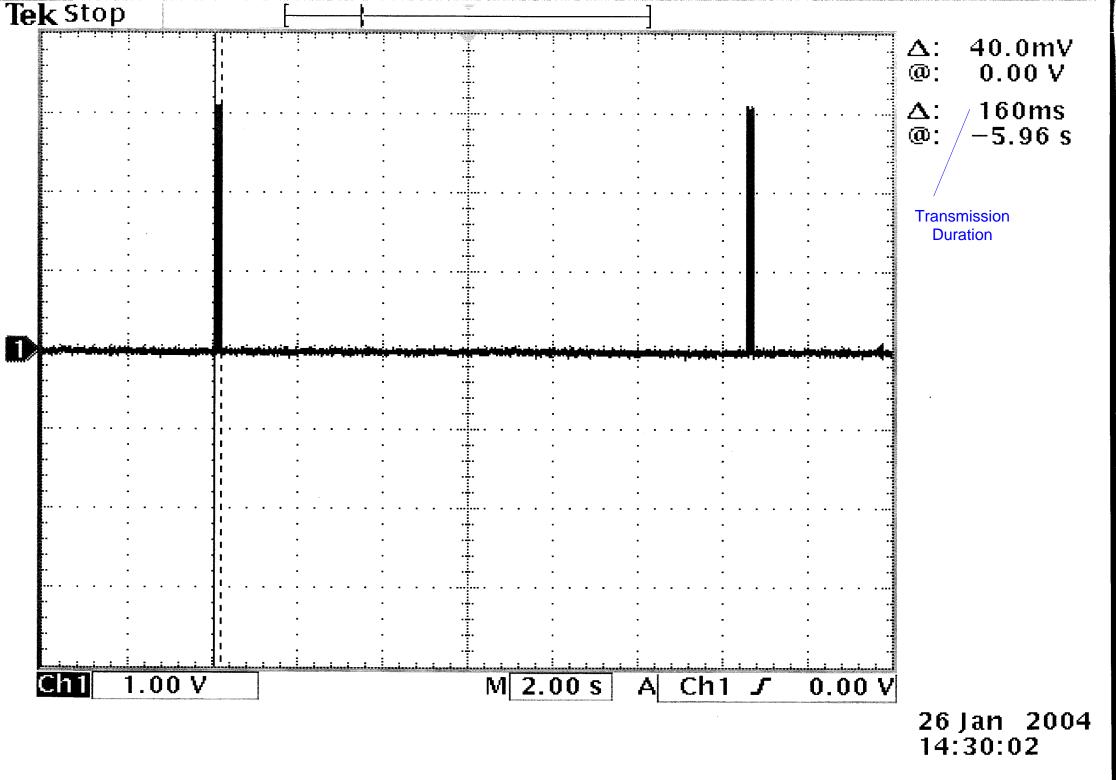

Timing diagram of the transmitted data

The data is transmitted every 12.4 seconds

Worst Case :

Duty Cycle = (15 x 2.5 + 25)/100 = 0.625

Average Factor = 20 log (0.625) = -4.0dB

| ek Stop    | <u>ه</u> .<br>                         | ]                                                                                                                                                                                                                                             | •                                                 |
|------------|----------------------------------------|-----------------------------------------------------------------------------------------------------------------------------------------------------------------------------------------------------------------------------------------------|---------------------------------------------------|
|            |                                        |                                                                                                                                                                                                                                               | Δ: 20.0mV<br>@: −20.0mV<br>Δ: 12.4 s<br>@: 6.56 s |
|            |                                        |                                                                                                                                                                                                                                               | Silent Period                                     |
|            |                                        |                                                                                                                                                                                                                                               |                                                   |
|            |                                        |                                                                                                                                                                                                                                               |                                                   |
|            | ······································ | • • • • • • • • • • • • • • • • • • • • • • • • • • • • • • • • • • • • • • • • • • • • • • • • • • • • • • • • • • • • • • • • • • • • • • • • • • • • • • • • • • • • • • • • • • • • • • • • • • • • • • • • • • • • • • • • • • • • • • • |                                                   |
| Ch1 1.00 V | <br>M 2.00 S 4                         | <u>د المالي الم</u>                                                                                                                         | unut                                              |
|            |                                        |                                                                                                                                                                                                                                               | 26 Jan 2004<br>14:29:42                           |