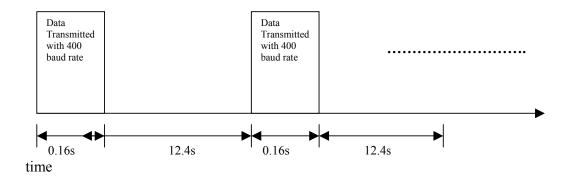

Timing diagram of the transmitted data

The data is transmitted every 12.4 seconds

Worst Case :

Duty Cycle = (15 x 2.5 + 25)/100 = 0.625

Average Factor = 20 log (0.625) = -4.0dB

| ek Stop    | <u>ه</u> .<br>                         | ]                                                                                                                                                                                                                                             | •                                                 |
|------------|----------------------------------------|-----------------------------------------------------------------------------------------------------------------------------------------------------------------------------------------------------------------------------------------------|---------------------------------------------------|
|            |                                        |                                                                                                                                                                                                                                               | Δ: 20.0mV<br>@: −20.0mV<br>Δ: 12.4 s<br>@: 6.56 s |
|            |                                        |                                                                                                                                                                                                                                               | Silent Period                                     |
|            |                                        |                                                                                                                                                                                                                                               |                                                   |
|            |                                        |                                                                                                                                                                                                                                               |                                                   |
|            | ······································ | • • • • • • • • • • • • • • • • • • • • • • • • • • • • • • • • • • • • • • • • • • • • • • • • • • • • • • • • • • • • • • • • • • • • • • • • • • • • • • • • • • • • • • • • • • • • • • • • • • • • • • • • • • • • • • • • • • • • • • • |                                                   |
| Ch1 1.00 V | <br>M 2.00 S 4                         | <u>د المالي الم</u>                                                                                                                         | unut                                              |
|            |                                        |                                                                                                                                                                                                                                               | 26 Jan 2004<br>14:29:42                           |