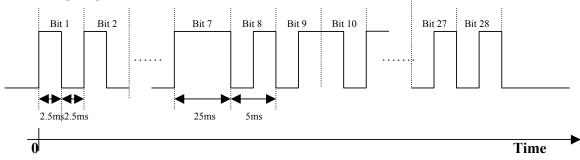

## Data Code format and the timing diagram of the 00739 system (REVISED)

Time Interval of each bit : 5ms

Transmit time : 160ms

Detailed data code is shown below:

| $1^{st} - 6^{th}$ bits          | Preamble  |
|---------------------------------|-----------|
| 7 <sup>th</sup> bit             | Start bit |
| $8^{th} - 24^{th}$              | Data      |
| $25^{\text{th}}-27^{\text{th}}$ | Checksum  |
| 28 <sup>th</sup>                | Stop bit  |