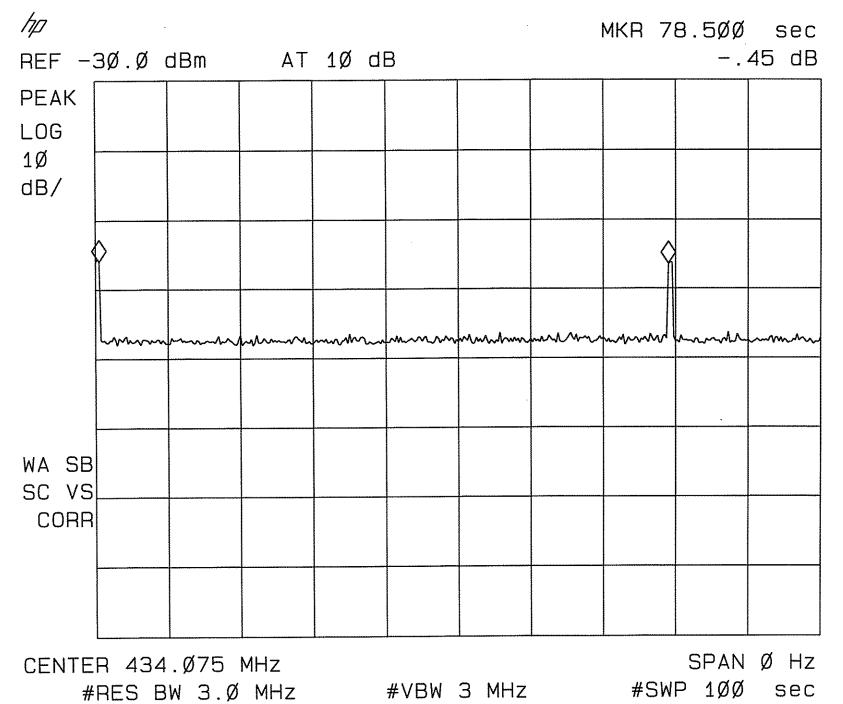

Worst case duty cycle =  $(0.5 * 26) / (3.5 + 1 \times 25) = 0.45$ Average factor = 20 log (0.45) = -6.9 dB hp MKR 587.50 msec REF -3Ø.Ø dBm AT 1Ø dB -56.77 dBm ΡΕΑΚ LOG 1Ø dB/ Mymmunimmunit WA SB SC VS CORR SPAN Ø Hz CENTER 434.Ø75 MHz #SWP 1.ØØ sec #RES BW 3.Ø MHz #VBW 3 MHz