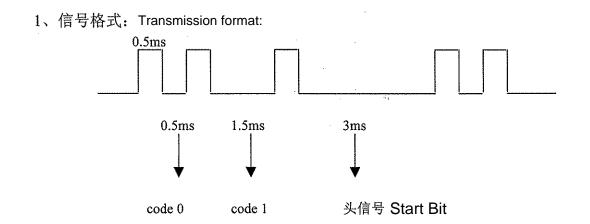

2、**数据包定义:** 每个数据包有 25BIT 数据,如下图所示, Data package: Each data contains 25 bit data, as shown below,

| Start Bit | 0 | 1 | 2           | 3 | 4 | 5 | 6 | 7 | 8 | 9 | 10 | 11 | 12 | 13    | 14 | 15 | 16 | 17 | 18 | 19    | 20 | 21 | 22 | 23 | 24 |
|-----------|---|---|-------------|---|---|---|---|---|---|---|----|----|----|-------|----|----|----|----|----|-------|----|----|----|----|----|
|           |   |   | DATA1 DATA2 |   |   |   |   |   |   |   |    |    |    | DATA3 |    |    |    |    |    | DATA4 |    |    |    |    |    |