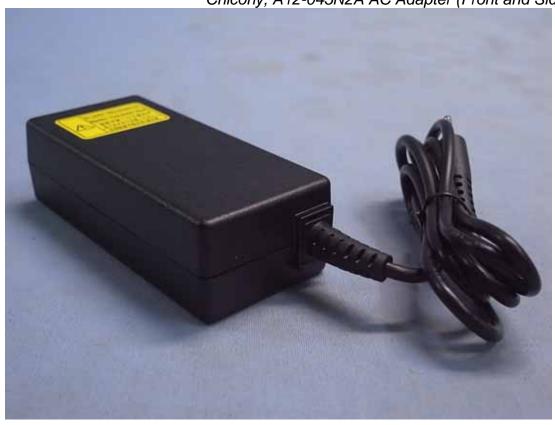

Figure 8 Delta, ADP-45BE AA AC Adapter (Front and Side View)

Figure 9
Delta, ADP-45BE AA AC Adapter (Back View)

Figure 10
Delta, ADP-45BE AA AC Adapter (Back View)

Figure 11 Chicony, A12-045N2A AC Adapter (Front and Side View)

Figure 12 Chicony, A12-045N2A AC Adapter (Front and Side View)

Figure 13 Chicony, A12-045N2A AC Adapter (Back View)

Figure 14 Chicony, A12-045N2A AC Adapter (Power Cord)