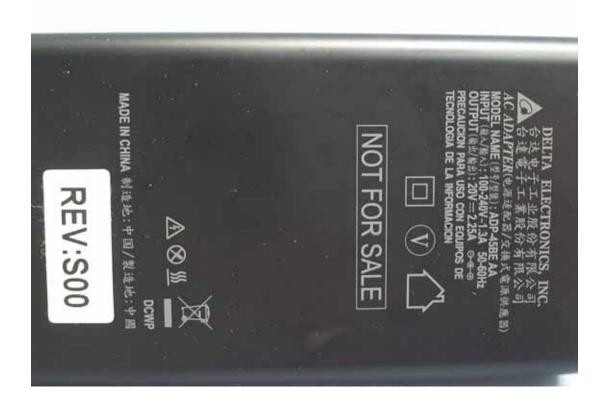

## **EUT External Photos**

Figure 2 Notebook (Back and Side View)

Figure 3 Notebook (Side View)

Figure 4 Notebook (Side View)

Figure 5 Notebook (Bottom View)

Figure 6 Notebook (Panel and Keyboard View)

Figure 7 Delta, ADP-45BE AA AC Adapter (Front and Side View)

Figure 8 Delta, ADP-45BE AA AC Adapter (Front and Side View)

Figure 9
Delta, ADP-45BE AA AC Adapter (Back View)

Figure 10
Delta, ADP-45BE AA AC Adapter (Back View)

Figure 11 Chicony, A12-045N2A AC Adapter (Front and Side View)