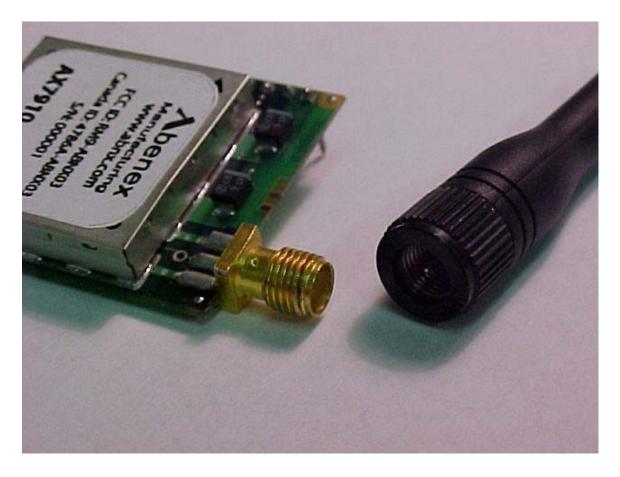

### Photo Four – External

**Nearson Antenna Connection** 

ALERTx Transceiver Module 902 to 928 MHz Digital Radio

FCC ID#: RM9-ABNX03