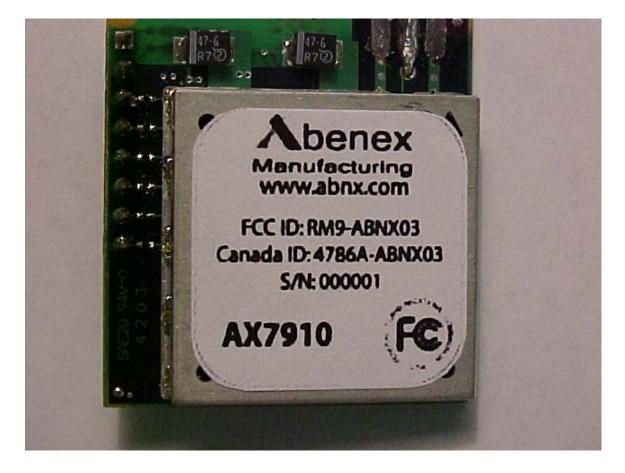

### Photo Two – External

Both Modules pictured together. Flip side of PCB

ALERTx Transceiver Module 902 to 928 MHz Digital Radio

FCC ID#: RM9-ABNX03

**Photo Three – External** 

FCC ID Label Close-up

ALERTx Transceiver Module 902 to 928 MHz Digital Radio

FCC ID#: RM9-ABNX03