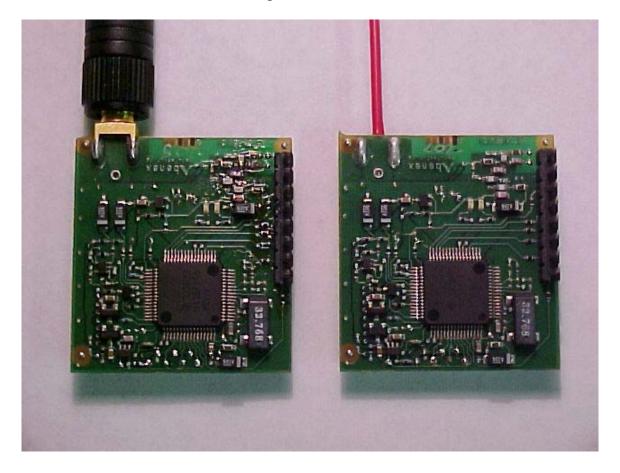

### Photo Two – External

Both Modules pictured together. Flip side of PCB

ALERTx Transceiver Module 902 to 928 MHz Digital Radio

FCC ID#: RM9-ABNX03

**Photo Three – External** 

FCC ID Label Close-up

ALERTx Transceiver Module 902 to 928 MHz Digital Radio