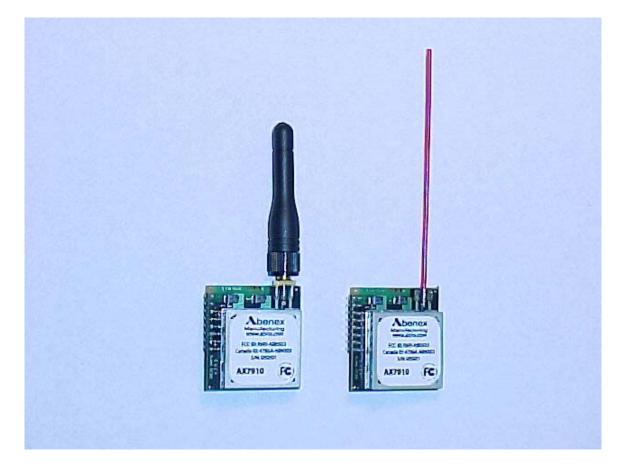

#### Photo One – External

Both Modules pictured together. Antenna types are: Nearson "Rubber Duck" and Wire

ALERTx Transceiver Module 902 to 928 MHz Digital Radio

FCC ID#: RM9-ABNX03