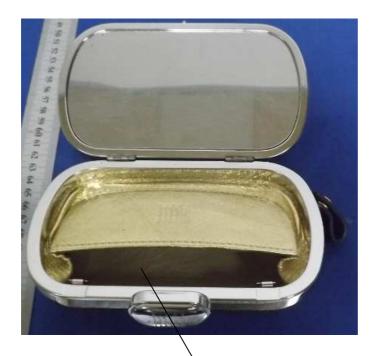

Label location

This device complies with part 15 of the FCC Rules. Operation is subject to the following two conditions: (1) This device may not cause harmful interference, and (2) this device must accept any interference received, including interference that may cause undesired operation