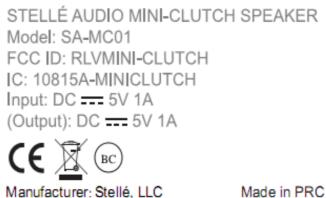

## Size: 48x40mm

STELLÉ AUDIO MINI-CLUTCH SPEAKER Model: SA-MC01 FCC ID: RLVMINI-CLUTCH IC: 10815A-MINICLUTCH Input: DC == 5V 1A (Output): DC == 5V 1A

Made in PRC

This device complies with part 15 of the FCC Rules. Operation is subject to the following two conditions: (1) This device may not cause harmful interference, and (2) this device must accept any interference received, including interference that may cause undesired operation