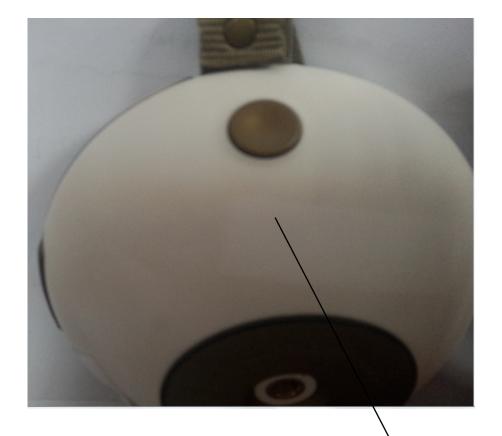

## Label location

STELLÉ AUDIO GO-GO SPEAKER

Model:SA-GG01

FCC ID:RLVGO-GO

IC:10815A-GOGO

Input:DC === 5V 1A

Manufacturer: Stellé, LLC

Made in PRC