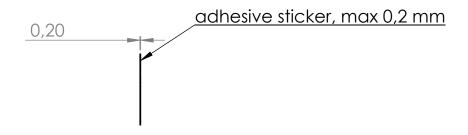

## Notes:

All geometry is to be derived from the CAD database. Critical to function dimensions called out on this drawing are only for inspection purposes

| This drawing is the property of Parrot (France) and cannot be duplicated or communicated without permission. |                 | Parrot  move wireless |          |              |
|--------------------------------------------------------------------------------------------------------------|-----------------|-----------------------|----------|--------------|
| <del>-</del>                                                                                                 | SAP MATERIAL NO | JS_LABEL -            |          |              |
| TOLERANCES<br>(UNLESS OTHERWISE SPECIFIED)                                                                   | DRAWN           | SAP DRAWING NO        |          |              |
| Parrot standart sheet<br>Cat. :<br>Class: -                                                                  | DATE 24/03/2014 | SAP CAD NO            |          |              |
| MATERIAL<br>Sticker                                                                                          | MASS g          | SCALE:2:1             | SIZE: A4 | SHEET 1 OF 1 |