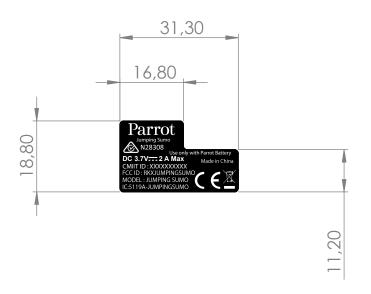

## Notes:

All geometry is to be derived from the CAD database. Critical to function dimensions called out on this drawing are only for inspection purposes

| This drawing is the property of Parrot (France) and cannot be duplicated or communicated without permission. |                 | Parrot  move wireless |          |              |
|--------------------------------------------------------------------------------------------------------------|-----------------|-----------------------|----------|--------------|
| <del>-</del>                                                                                                 | SAP MATERIAL NO | JS_LABEL -            |          |              |
| TOLERANCES<br>(UNLESS OTHERWISE SPECIFIED)                                                                   | DRAWN           | SAP DRAWING NO        |          |              |
| Parrot standart sheet<br>Cat. :<br>Class: -                                                                  | DATE 24/03/2014 | SAP CAD NO            |          |              |
| MATERIAL<br>Sticker                                                                                          | MASS g          | SCALE:2:1             | SIZE: A4 | SHEET 1 OF 1 |