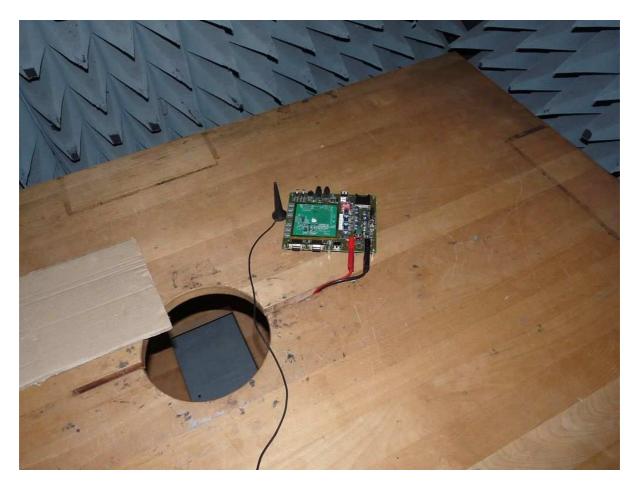

### 1.1 Photos of test setups

**Photo 1:** Test setup for radiated measurements (Enclosure, below 30 MHz)

**Photo 2:** Test setup for radiated measurements (Enclosure, 30 MHz to 1 GHz)

**Photo 3:** Test setup for radiated measurements , above 1 GHz (EUT is fastened on the rear side of the tilt device)