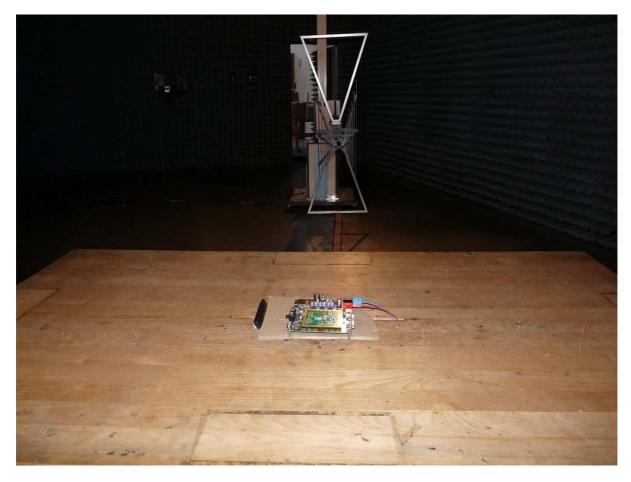

### 1.1 Photos of test setups

**Photo 1:** Test setup for radiated measurements (Enclosure, below 30 MHz)

**Photo 2:** Test setup for radiated measurements (Enclosure, 30 MHz to 1 GHz)

**Photo 3:** Test setup for radiated measurements , above 1 GHz (EUT is fastened on the rear side of the tilt device)