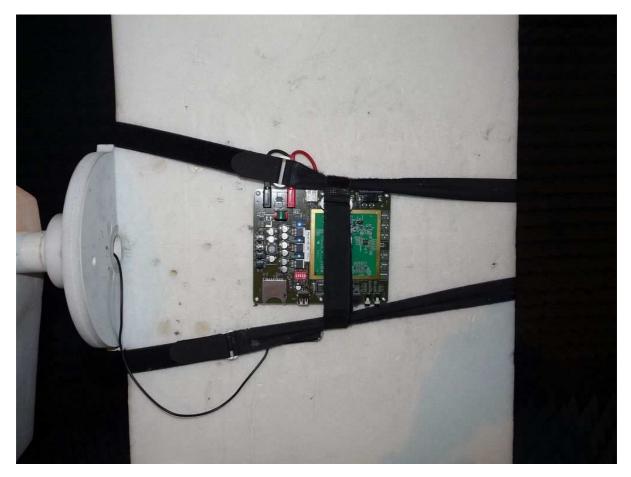

**Photo 4:** Test setup for radiated measurements (Enclosure, above 1 GHz) (EUT is fastened at the tilt device)a

Photo 5: Test setup for conducted measurements (AC Port (power line))