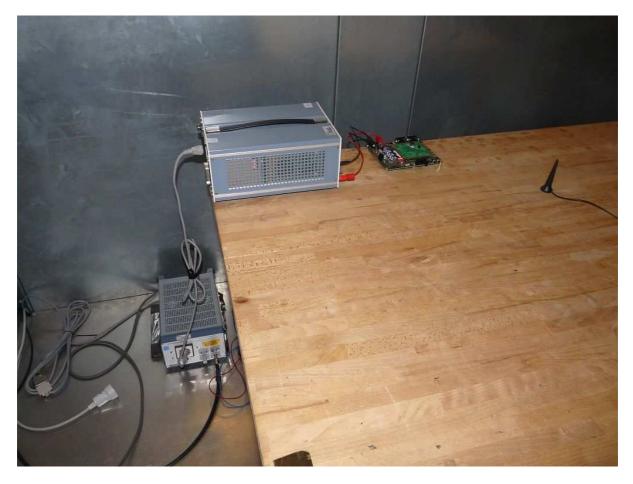

### 1.1 Photos of test setups

**Photo 1:** Test setup for radiated measurements (Enclosure, below 30 MHz)

**Photo 2:** Test setup for radiated measurements (Enclosure, 30 MHz to 1 GHz)

**Photo 3:** Test setup for radiated measurements , above 1 GHz (EUT is fastened on the rear side of the tilt device)

**Photo 4:** Test setup for radiated measurements (Enclosure, above 1 GHz) (EUT is fastened at the tilt device)a

Photo 5: Test setup for conducted measurements (AC Port (power line))