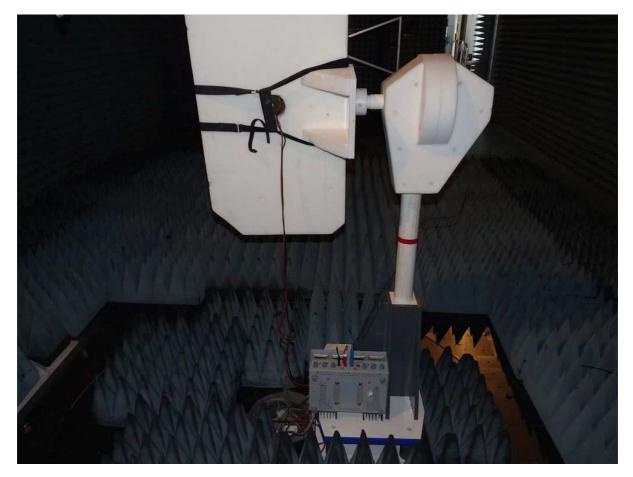

### 1.1 Photos of test setups

**Photo 1:** Test setup for radiated measurements (Enclosure, below 30 MHz)

**Photo 2:** Test setup for radiated measurements (Enclosure, 30 MHz to 1 GHz)

**Photo 3:** Test setup for radiated measurements , above 1 GHz (EUT is fastened on the rear side of the tilt device)

**Photo 4:** Test setup for radiated measurements (Enclosure, above 1 GHz) (EUT is fastened at the tilt device)a

Photo 5: Test setup for conducted measurements (AC Port (power line))