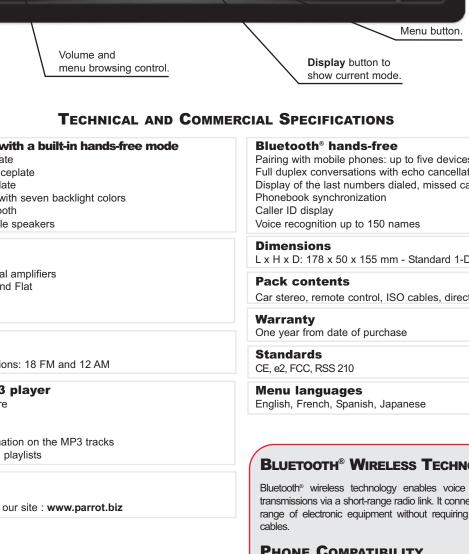

#### **Key Information** Opening faceplate for easy access to the CD player. Telephone keypad and preset radio buttons to select stations. CD/MP3 PHONE Parrot Rhythm 'n' Blue 8 0..... MP3 CD My play list Parrot DISP MENU Ultra-flat remote control Menu button. Volume and Display button to menu browsing control. show current mode. TECHNICAL AND COMMERCIAL SPECIFICATIONS Bluetooth® car stereo with a built-in hands-free mode Bluetooth<sup>®</sup> hands-free Detachable anti-theft faceplate Pairing with mobile phones: up to five devices registered Full duplex conversations with echo cancellation Telephone keypad on the faceplate CD player behind the faceplate Display of the last numbers dialed, missed calls and calls received 132 x 32 pixel LCD screen with seven backlight colors Phonebook synchronization Software updates via Bluetooth Caller ID display ISO connection to the vehicle speakers Voice recognition up to 150 names Dimensions L x H x D: 178 x 50 x 155 mm - Standard 1-DIN format 1 RCA PRE-OUT for external amplifiers Pack contents DSP - Classic, Rock, Pop and Flat Car stereo, remote control, ISO cables, directions for use Bass / treble equalizer Weight Warranty One year from date of purchase 1.7 kg AM / FM RDS tuner **Standards** Number of preset radio stations: 18 FM and 12 AM CE. e2. FCC. RSS 210 CD/CD-R/CD-RW /MP3 player **Menu languages** CD/MP3 random play feature English, French, Spanish, Japanese CD/MP3 intro play feature CD/MP3 repeat feature ID3 tag: displays text information on the MP3 tracks Search menu for tracks and playlists **BLUETOOTH® WIRELESS TECHNOLOGY Documentation** Bluetooth® wireless technology enables voice and data Directions for use included transmissions via a short-range radio link. It connects a wide For further information, visit our site : www.parrot.biz range of electronic equipment without requiring additional cables.