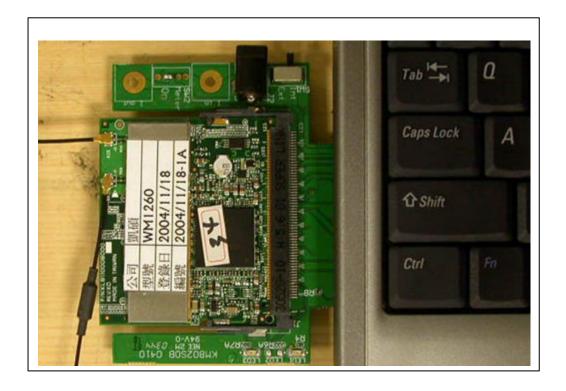

- 1. "The modular transmitter must have its own RF shielding." The radio portion of this module has been shielded, please see the attached photo "Shielding & Regulator".
- 2. "The modular transmitter must have buffered modulation/data inputs." The EUT has buffered data inputs, it is integrated in chip BCM4060. (Please see the schematic file)
- 3. "The modular transmitter must have its own power supply regulation." The modulator of the transmitter needs 2.9V DC and 1.8V DC power supply for RF transmitting level. The mini-PCI interface provides 3.3V DC power supply, so there is a 3.3/2.9 DC regulator on the module, and the part number of this regulator is LP298529-2.9V (U8). The others 3.3/1.8 DC regulators on the module are LP298518-1.8V (U10) and LM2619-1.8V (U14). Please see the attached photo "Shielding & Regulator".
- 4. "The modular transmitter must comply with the antenna requirements of section 15.203 and 15.204(c)." The EUT meets the FCC antenna requirements. The spurious emission, unique antenna connector and photos of antennas are showed in the test report.
- 5. "The modular transmitter must be tested in a stand-alone configuration". The EUT is tested in a stand-alone configuration via a PCI extender board. The EUT is outside the notebook PC chassis using the extender board to extend the EUT outside the computer chassis. Please see the photo "extender board".

## "Shielding & Regulator"

地址:台北縣中和市中正路 957號 16 樓

電話:(02)8227-7899 傅真:(02)8227-7780 統一編號:16631735