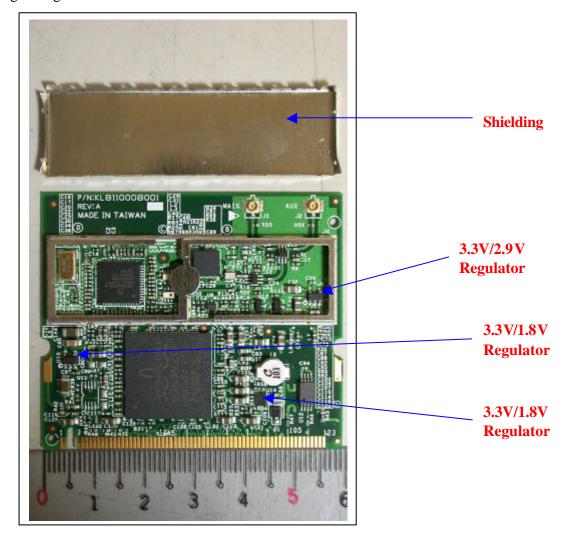

- 1. "The modular transmitter must have its own RF shielding." The radio portion of this module has been shielded, please see the attached photo "Shielding & Regulator".
- 2. "The modular transmitter must have buffered modulation/data inputs." The EUT has buffered data inputs, it is integrated in chip BCM4060. (Please see the schematic file)
- 3. "The modular transmitter must have its own power supply regulation." The modulator of the transmitter needs 2.9V DC and 1.8V DC power supply for RF transmitting level. The mini-PCI interface provides 3.3V DC power supply, so there is a 3.3/2.9 DC regulator on the module, and the part number of this regulator is LP298529-2.9V (U8). The others 3.3/1.8 DC regulators on the module are LP298518-1.8V (U10) and LM2619-1.8V (U14). Please see the attached photo "Shielding & Regulator".
- 4. "The modular transmitter must comply with the antenna requirements of section 15.203 and 15.204(c)." The EUT meets the FCC antenna requirements. The spurious emission, unique antenna connector and photos of antennas are showed in the test report.
- 5. "The modular transmitter must be tested in a stand-alone configuration". The EUT is tested in a stand-alone configuration via a PCI extender board. The EUT is outside the notebook PC chassis using the extender board to extend the EUT outside the computer chassis. Please see the photo "extender board".

## "Shielding & Regulator"

地址:台北縣中和市中正路 957號 16 樓

電話:(02)8227-7899 傅真:(02)8227-7780 統一編號:16631735