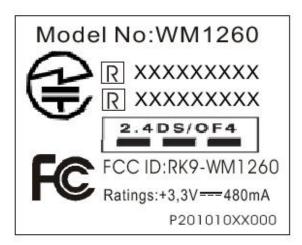

#### CastleNet Technology Inc.

16F, No 957, Chung-Cheng Rd. Chung-Ho City,

Taipei 235 Taiwan R.O.C TEL 886-2-8227-7899 FAX 886-2-8227-7780

- 6. "The modular transmitter must be labeled with its own FCC ID number, and, if the FCC ID is not visible when the module is installed inside another device, then the outside of the device into which the module is installed must also display a label referring to the enclosed module." Please see exhibition label samples "Label RK9-WM1260" & "Label Exterior". And also in the OEM installation manual, there are labels and the instructions on how to label the end product.
- 7. "The modular transmitter must comply with any specific rule or operating requirements applicable to the transmitter and the manufacturer must provide adequate in structions along with the module to explain any such requirement." The EUT is compliant with all applicable FCC rules. Detail instructions for maintaining compliance are given in the manual.
- 8. "The modular transmitter must comply with any applicable RF exposure requirements." The EUT is compliant with the applicable RF exposure requirements. RF Exposure is addressed in the MPE test report.

## WM1260 label