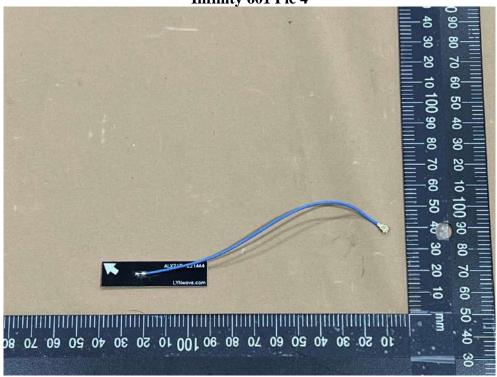

## **Underwriters Laboratories Taiwan Co., Ltd.**

Building B and Building E, No. 372-7, Sec. 4, Zhongxing Rd., Zhudong Township, Hsinchu County, Taiwan

Page : 55 of 66 Issued date : May. 26, 2023

**Infinity 601 Pic 5** 