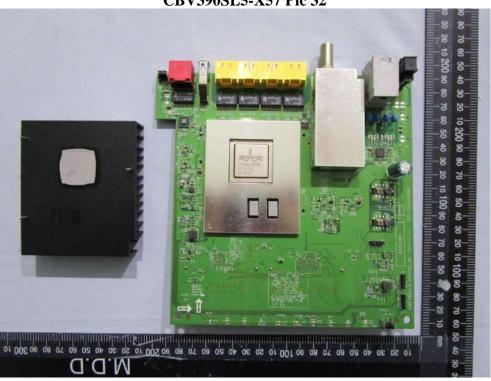

## CBV390SL5-X57 Pic 52

Underwriters Laboratories Taiwan Co., Ltd.

Building B and Building E, No. 372-7, Sec. 4, Zhongxing Rd., Zhudong Township, Hsinchu County, Taiwan Telephone :+886-2-7737-3000

Page : 48 of 66 Issued date : May. 26, 2023