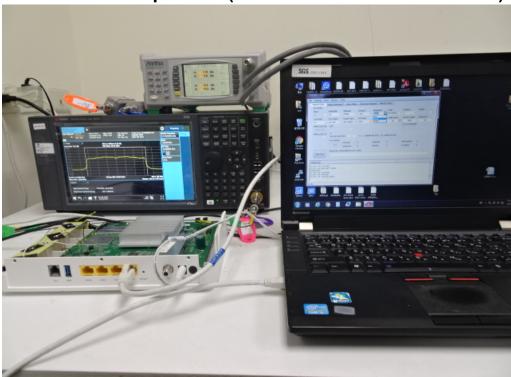

## **Conducted Setup Photo (Measurement at Antenna Port)**

Unless otherwise stated the results shown in this test report refer only to the sample(s) tested and such sample(s) are retained for 90 days only.