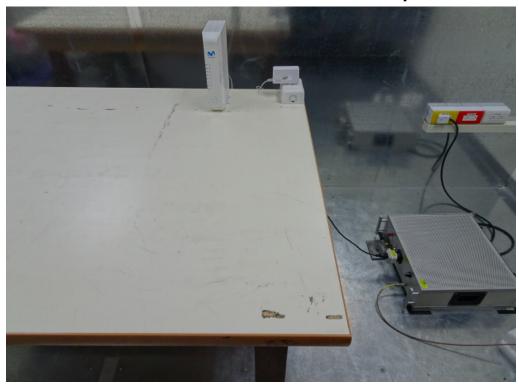

## PHOTOGRAPHS OF SET UP

Radiated Emission Set up Photos (Below 30MHz)

Radiated Emission Set up Photos (Below 1GHz)

Unless otherwise stated the results shown in this test report refer only to the sample(s) tested and such sample(s) are retained for 90 days only.