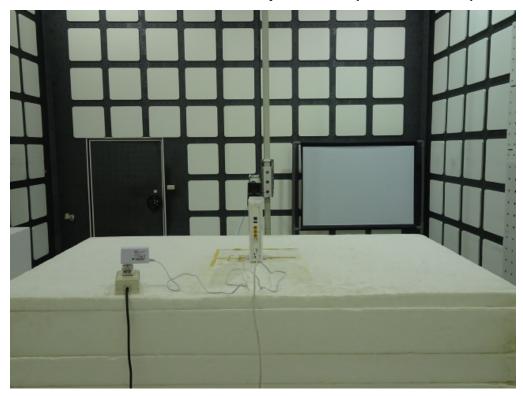

#### PHOTOGRAPHS OF SET UP

Radiated Emission Set up Photos (Below 30MHz)

Unless otherwise stated the results shown in this test report refer only to the sample(s) tested and such sample(s) are retained for 90 days only.