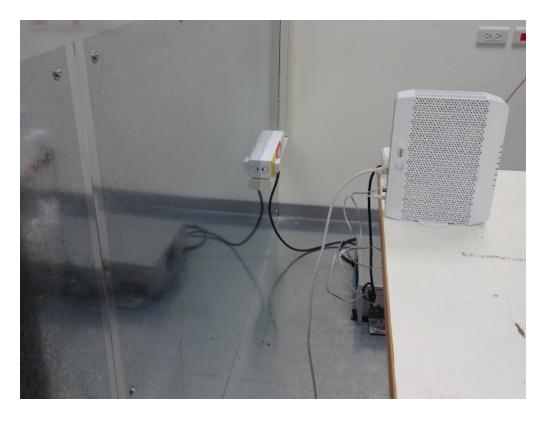

# **Conducted Setup Photo (Measurement at Antenna Port)**

Unless otherwise stated the results shown in this test report refer only to the sample(s) tested and such sample(s) are retained for 90 days only.