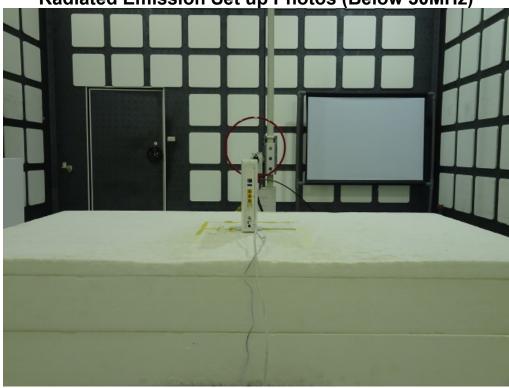

#### PHOTOGRAPHS OF SET UP

Radiated Emission Set up Photos (Below 30MHz)

Unless otherwise stated the results shown in this test report refer only to the sample(s) tested and such sample(s) are retained for 90 days only.