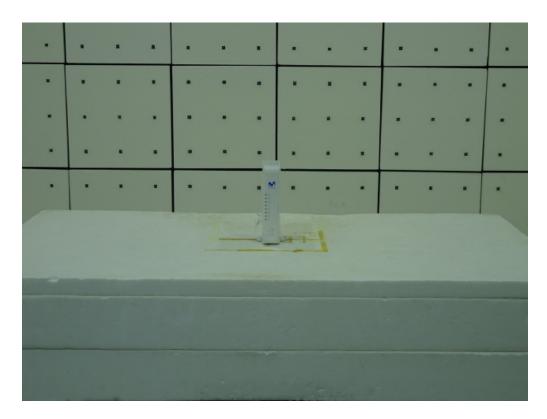

#### PHOTOGRAPHS OF SET UP

Radiated Emission Set up Photos (Below 30MHz)

Unless otherwise stated the results shown in this test report refer only to the sample(s) tested and such sample(s) are retained for 90 days only.