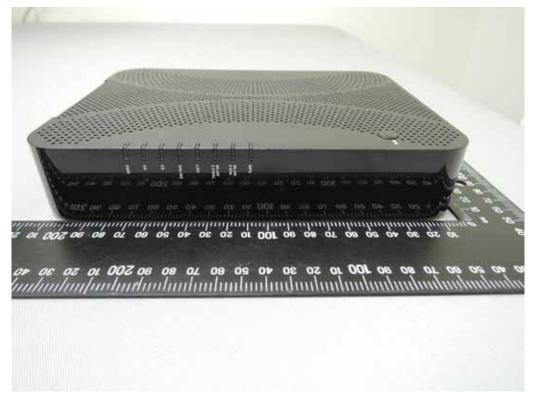

#### Side View of EUT - 4

Adapter-1 (Model No.: WA-24Q12FU)

Unless otherwise stated the results shown in this test report refer only to the sample(s) tested and such sample(s) are retained for 90 days only.