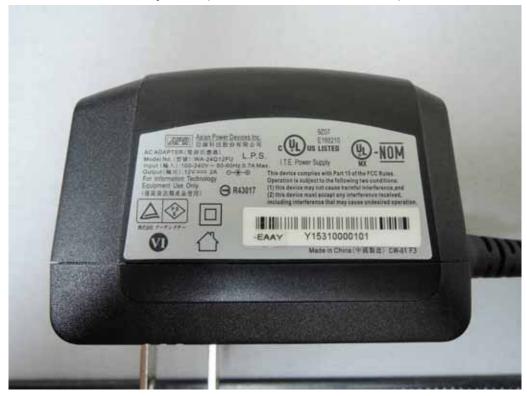

#### Side View of EUT - 4

Adapter-1 (Model No.: WA-24Q12FU)

Unless otherwise stated the results shown in this test report refer only to the sample(s) tested and such sample(s) are retained for 90 days only.