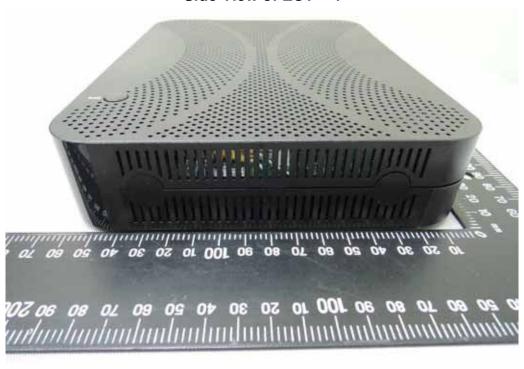

#### Side View of EUT - 4

Adapter-1 (Model No.: WA-24Q12FU)

Unless otherwise stated the results shown in this test report refer only to the sample(s) tested and such sample(s) are retained for 90 days only.