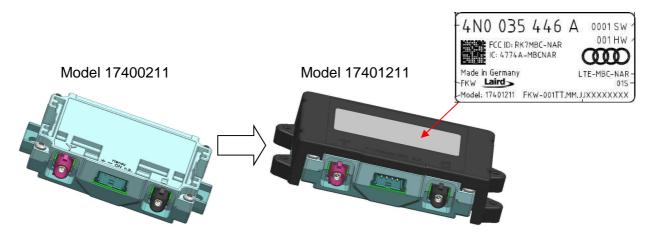

## **ID Label and Location**

LTE-MBC-NAR 174 0021 1 and 174 0121 1 RK7MBC-NAR

The difference in model **174 0121 1** is only a plastic cover and the model **174 0021 1** is an integral part of models 17401211.

If the plastic cover of 17401211 is removed, than the 17400211 appears. This plastic cover was designed to realize a mechanical backward compatibility to older car lines and to provide mounting options.

A removal of the plastic cover has no influence to the electrical function or certification relevant parameters of the device.

This material, including documentation and any related computer programs, is protected by copyright controlled by Laird Dabendorf GmbH. All rights are reserved. Copying, including reproducing, storing, adapting or translating, any or all of this material requires the prior written consent of Laird. This material also contains confidential information, which may not be disclosed to others without the prior written consent of Laird.