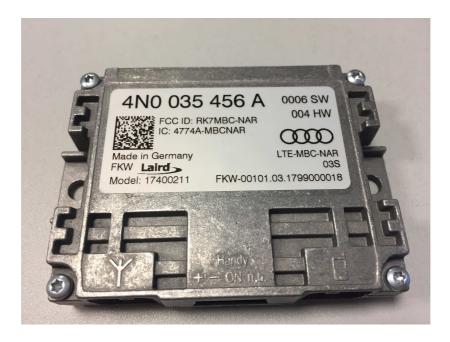

## **ID Label and Location**

LTE-MBC-NAR 174 0021 1 and 174 0121 1 RK7MBC-NAR

The difference in model **174 0121 1** is only a plastic cover and the model **174 0021 1** is an integral part of models 17401211.