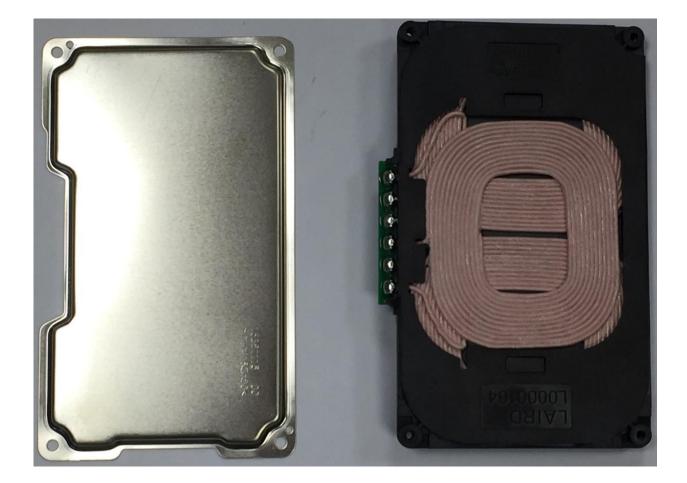

### Exhibit 15 RK7193-00

**Internal Photographs** 

FCC RK7193-00 IC 4774A-19300

### 1. WCH-193a

### Housing top & bottom view



### Housing bottom view with cooling element





Main board - top view



Main board - bottom view



Main board with cooling element and shielding



### Cooling element





### Shielding



### Main Board with cooling element





### Top view of antenna board with compensor connector

#### Bottom view of antenna board





### Coil module





### 2. WCH-193b

### Housing top & bottom view



### Housing bottom view with cooling element



Main board - top view



Main board - bottom view



### Main board with cooling element and shielding



### Cooling element







Main Board with cooling element



Top view of antenna board with compensor connector



#### Bottom view of antenna board





#### Coil module







#### 3. WCH-193c

#### Housing top & bottom view



### Housing bottom view with cooling element



Molex Confidential Information © Molex, LLC – All Rights Reserved. Unauthorized Reproduction/Distribution is Prohibited.



Main board - top view



Main board - bottom view



### Main board with cooling element and shielding



### Cooling element



Molex Confidential Information © Molex, LLC – All Rights Reser