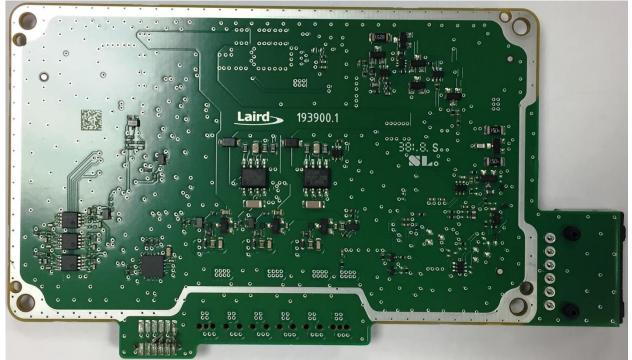

### Housing bottom view with cooling element

Main board - top view

Main board - bottom view

Main board with cooling element and shielding

### Housing bottom view with cooling element

Main board - top view

Main board - bottom view