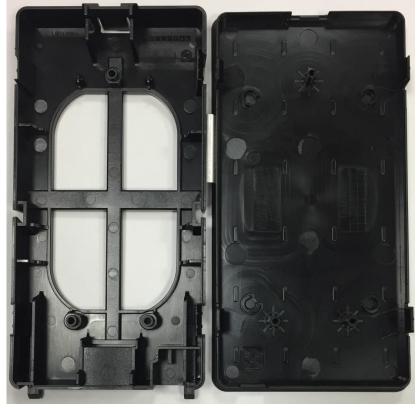

### Exhibit 15 RK7193-00

**Internal Photographs** 

FCC RK7193-00 IC 4774A-19300

### 1. WCH-193a

### Housing top & bottom view



### Housing bottom view with cooling element





Main board - top view



Main board - bottom view



Main board with cooling element and shielding



### Cooling element





### Shielding



### Main Board with cooling element





### Top view of antenna board with compensor connector

#### Bottom view of antenna board





### Coil module





### 2. WCH-193b

### Housing top & bottom view



### Housing bottom view with cooling element



Main board - top view



Main board - bottom view



### Main board with cooling element and shielding



### Cooling element







Main Board with cooling element



Top view of antenna board with compensor connector



#### Bottom view of antenna board





#### Coil module







#### 3. WCH-193c

#### Housing top & bottom view



### Housing