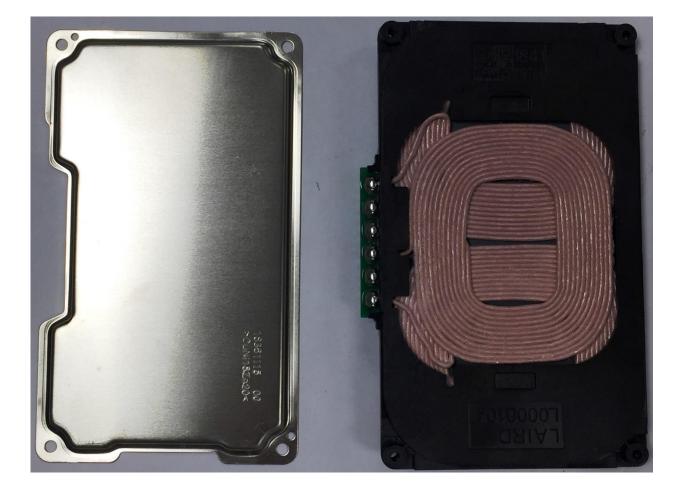

### Top view of antenna board with compensor connector

#### Bottom view of antenna board