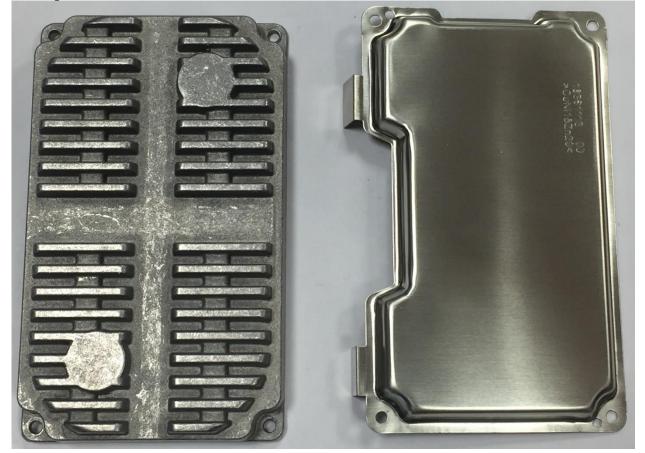

### Housing top & bottom view

### Housing bottom view with cooling element

Main board - top view

Main board - bottom view

Main board with cooling element and shielding