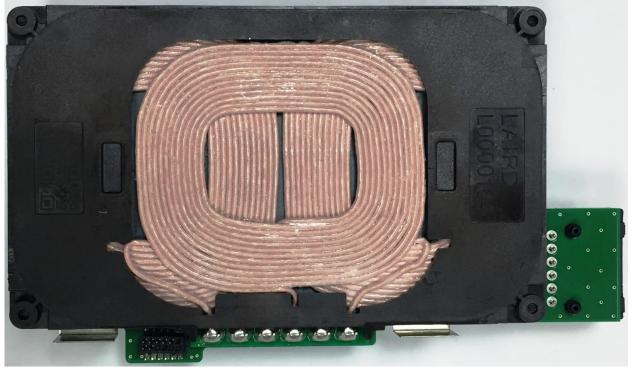

ng element



Top view of antenna board with compensor connector



#### Bottom view of antenna board





#### Coil module







#### 3. WCH-193c

#### Housing top & bottom view



### Housing bottom view with cooling element



Molex Confidential Information © Molex, LLC – All Rights Reserved. Unauthorized Reproduction/Distribution is Prohibited.



Main board - top view



Main board - bottom view



### Main board with cooling element and shielding



### Cooling element



Molex Confidential Information © Molex, LLC – All Rights Reserved. Unauthorized Reproduction/Distribution is Prohibited.



### Shielding



### Main Board with cooling element





Top view of antenna board with compensor connector

Bottom view of antenna board (Anti-rattle pad glued to it)





#### Coil module