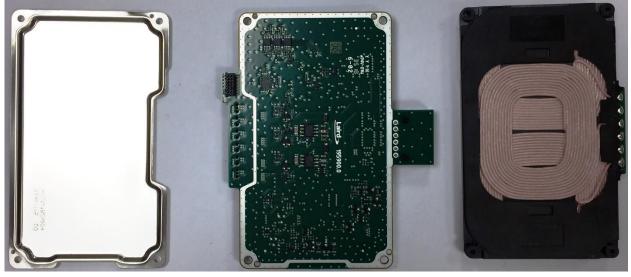

### Housing top & bottom view

### Housing bottom view with cooling element

Main board - top view

Main board - bottom view

Main board with cooling element and shielding