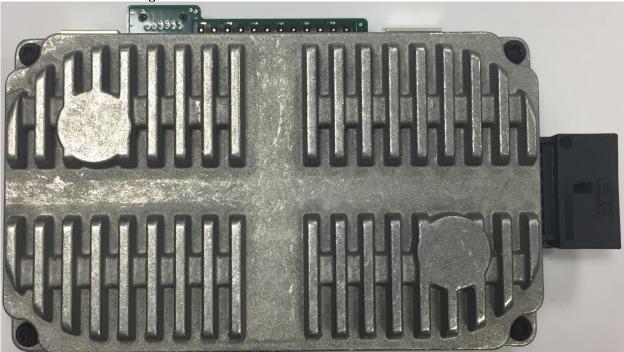

### Housing bottom view with cooling element

Main board - top view

Main board - bottom view

Main board with cooling element and shielding

### Main Board with cooling element