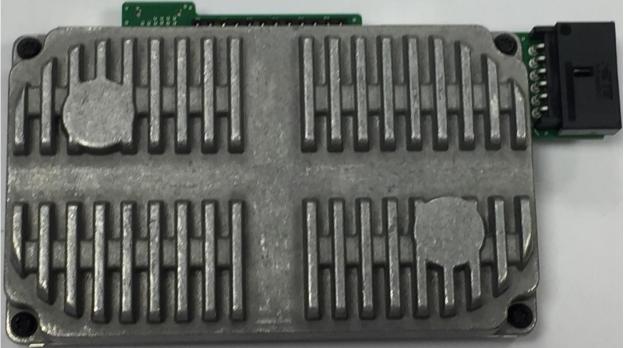

view



Main board - bottom view



### Main board with cooling element and shielding



### Cooling element







Main Board with cooling element



Top view of antenna board with compensor connector



#### Bottom view of antenna board





#### Coil module







#### 3. WCH-193c

#### Housing top & bottom view



### Housing bottom view with cooling element



Molex Confidential Information © Molex, LLC – All Rights Reserved. Unauthorized Reproduction/Distribution is Prohibited.



Main board - top view



Main board - bottom view



### Main board with cooling element and shielding



### Cooling element



Molex Confidential Information © Molex, LLC – All Rights Reserved. Unauthorized Reproduction/Distribution is Prohibited.



### Shielding



### Main Board with cooling element





Top view of antenna board with compensor connector

Bottom view of antenna board (Anti-rattle pad glued to it)





#### Coil module