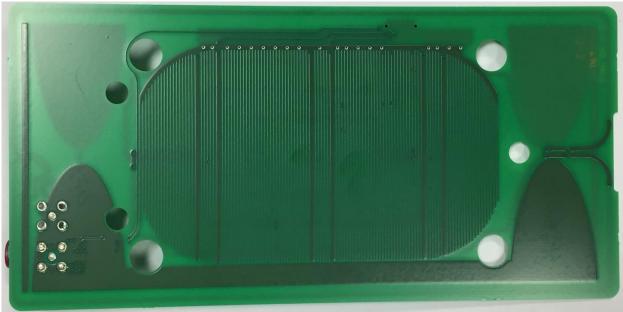

### Exhibit 15 RK7193-00

**Internal Photographs** 

FCC RK7193-00 IC 4774A-19300

### 1. WCH-193a

### Housing top & bottom view



### Housing bottom view with cooling element





Main board - top view



Main board - bottom view



Main board with cooling element and shielding



### Cooling element





### Shielding



### Main Board with cooling element





### Top view of antenna board with compensor connector

#### Bottom view of antenna board





### Coil module





### 2. WCH-193b

### Housing top & bottom view



### Housing bottom view with cooling element



Main board - top view



Main board - bottom view



### Main board with cooling element and shielding



### Cooling element







Main Board with cooling element



Top view of antenna board with compensor connector



#### Bottom view of antenna board





#### Coil module







#### 3. WCH-193c

#### Housing top & bottom view



### Housing bottom view with cooling element



Molex Confidential Information © Molex, LLC – All Rights Reserved. Unauthorized Reproduction/Distribution is Prohibited.



Main board - top view



Main board - bottom view



### Main board with cooling element and shielding



### Cooling element



Molex Confidential Information © Molex,