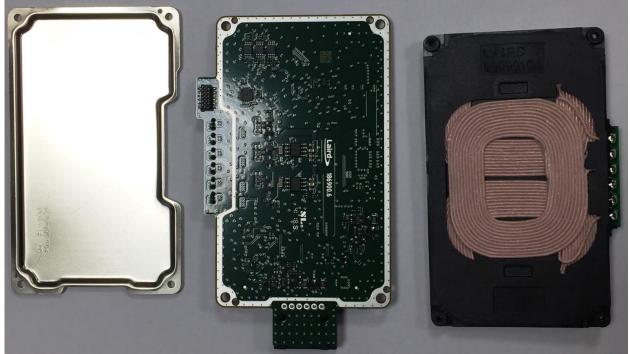

### Housing bottom view with cooling element

Main board - top view

Main board - bottom view

Main board with cooling element and shielding

### Main Board with cooling element

### Top view of antenna board with compensor connector

#### Bottom view of antenna board

### Coil module