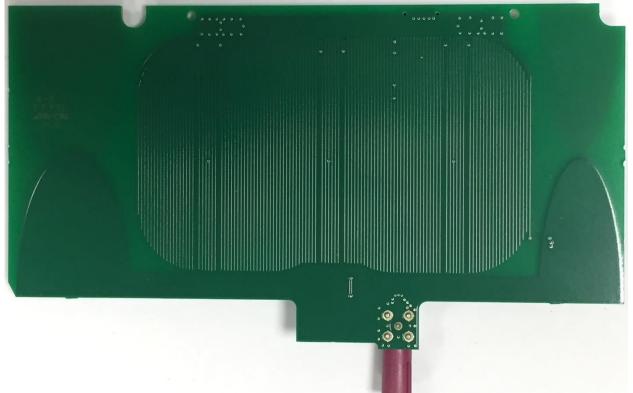

otographs** 

FCC RK7193-00 IC 4774A-19300

### 1. WCH-193a

### Housing top & bottom view



### Housing bottom view with cooling element





Main board - top view



Main board - bottom view



Main board with cooling element and shielding



### Cooling element





### Shielding



### Main Board with cooling element





### Top view of antenna board with compensor connector

#### Bottom view of antenna board





### Coil module





### 2. WCH-193b

### Housing top & bottom view



### Housing bottom view with cooling element



Main board - top view



Main board - bottom view



### Main board with cooling element and shielding



### Cooling element







Main Board with cooling element



Top view of antenna board with compensor connector



#### Bottom view of antenna board





#### Coil module







#### 3. WCH-193c

#### Housing top & bottom view



### Housing bottom view with cooling element



Molex Confidential Information © Molex, LLC – All Rights Reserved. Unauthorized Reproduction/Distribution is Prohibited.



Main board - top view



Main board - bottom view



### Main board with cooling element and shielding



### Cooling element



Molex Confidential Information © Molex, LLC – All Rights Reserved. Unauthorized Reproduction/Distribution is Prohibited.



### Shielding



### Main Board with cooling element





Top view of antenna board with compensor connector

Bottom view of antenna board (Anti-rattle pad glued to it)





#### Coil module