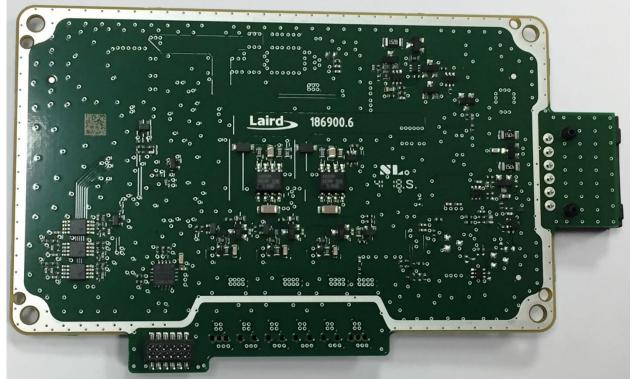

### Housing bottom view with cooling element

Main board - top view

Main board - bottom view

Main board with cooling element and shielding