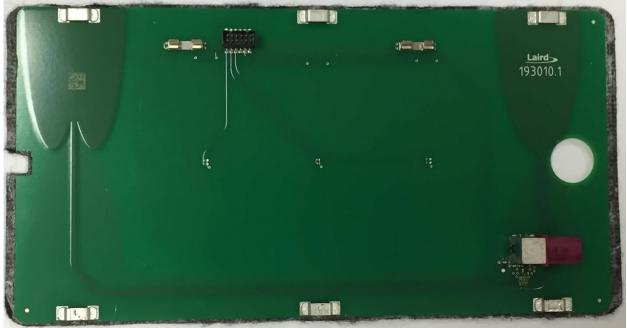

### Housing bottom view with cooling element

Main board - top view

Main board - bottom view

Main board with cooling element and shielding