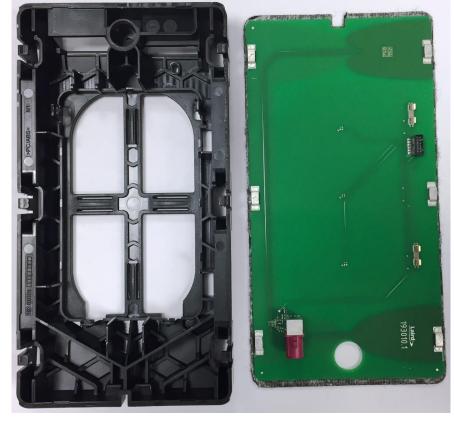

bottom view



### Housing bottom view with cooling element





Main board - top view



Main board - bottom view



Main board with cooling element and shielding



### Cooling element





### Shielding



### Main Board with cooling element





### Top view of antenna board with compensor connector

#### Bottom view of antenna board





### Coil module





### 2. WCH-193b

### Housing top & bottom view



### Housing bottom view with cooling element



Main board - top view



Main board - bottom view



### Main board with cooling element and shielding



### Cooling element







Main Board with cooling element



Top view of antenna board with compensor connector



#### Bottom view of antenna board





#### Coil module







#### 3. WCH-193c

#### Housing top & bottom view



### Housing bottom view with cooling element



Molex Confidential Information © Molex, LLC – All Rights Reserved. Unauthorized Reproduction/Distribution is Prohibited.



Main board - top view



Main board - bottom view



### Main board with cooling element and shielding



### Cooling element



Molex Confidential Information © Molex, LLC – All Rights Reserved. Unauthorized Reproduction/Distribution is Prohibited.



### Shielding



### Main Board with cooling element





Top view of antenna board with compensor connector

Bottom view of antenna board (Anti-rattle pad glued to it)





#### Coil module