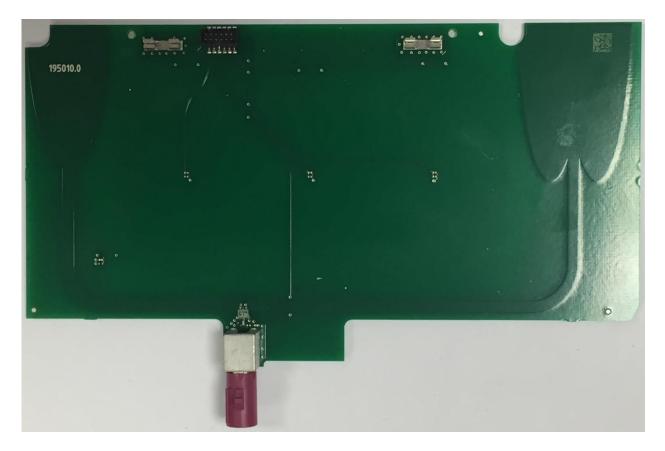

# Exhibit 15 RK7193-00

**Internal Photographs** 

FCC RK7193-00 IC 4774A-19300

### 1. WCH-193a

### Housing top & bottom view



### Housing bottom view with cooling element





Main board - top view



Main board - bottom view



Main board with cooling element and shielding



### Cooling element





### Shielding



### Main Board with cooling element





### Top view of antenna board with compensor connector

#### Bottom view of antenna board





### Coil module





### 2. WCH-193b

### Housing top & bottom view



### Housing bottom view with cooling element



Main board - top view



Main board - bottom view



### Main board with cooling element and shielding



### Cooling element







Main Board with cooling element



Top view of antenna board with compensor connector



#### Bottom view of antenna board





#### Coil module







#### 3. WCH-193c

#### Housing top & bottom view



### Housing bottom view with cooling element



Molex Confidential Information © Molex, LLC – All Rights Reserved. Unauthorized Reproduction/Distribution is Prohibited.



Main board - top view



Main board - bottom view



### Main board with cooling element and shielding



### Cooling element



Molex Confidential Information © Molex, LLC – All Rights Reserved. Unauthorized Reproduction/Distribution is Prohibited.



### Shielding



### Main Board with cooling element





Top view of antenna board with compensor connector

Bottom view of antenna board (Anti-rattle pad glued to it)





#### Coil module