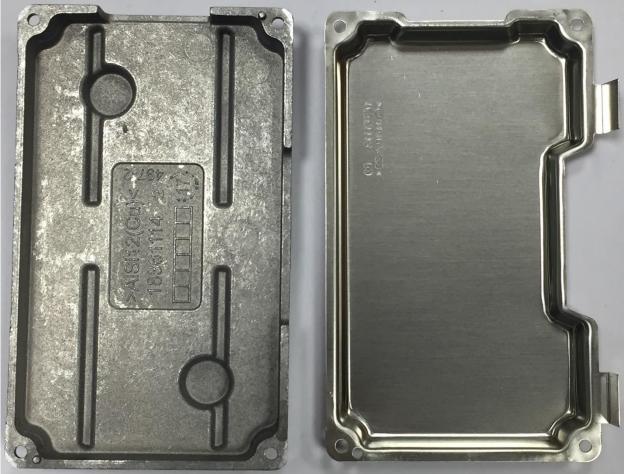

### Housing top & bottom view

### Housing bottom view with cooling element

Main board - top view

Main board - bottom view

Main board with cooling element and shielding