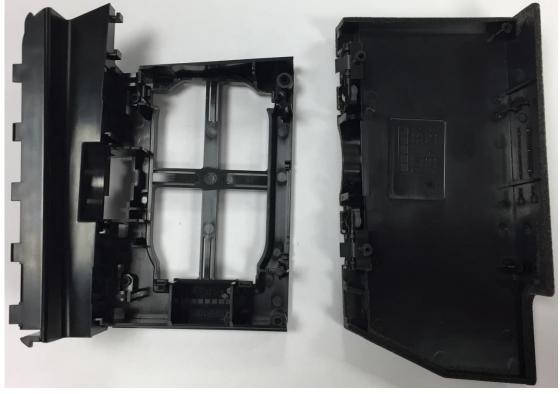

### Exhibit 15 RK7193-00

**Internal Photographs** 

FCC RK7193-00 IC 4774A-19300

### 1. WCH-193a

### Housing top & bottom view



### Housing bottom view with cooling element





Main board - top view



Main board - bottom view



Main board with cooling element and shielding



### Cooling element





### Shielding



### Main Board with cooling element





### Top view of antenna board with compensor connector

#### Bottom view of antenna board





### Coil module





### 2. WCH-193b

### Housing top & bottom view



### Housing bottom view with cooling element



Main board - top view



Main board - bottom view



### Main board with cooling element and shielding



### Cooling element







Main Board with cooling element



Top view of antenna board with compensor connector



#### Bottom view of antenna board





#### Coil module







#### 3. WCH-193c

#### Housing top & bottom view



### Housing bottom view with cooling element



Molex Confidential Information © Molex, LLC – All Rights Reserved. Unauthorized Reproduction/Distribution is Prohibited.



Main board - top view



Main board - bottom view



### Main board with cooling element and shielding



### Cooling element



Molex Confidential Information © Molex, LLC – All Rights Reserved. Unauthorized Reproduction/Distribution is Pro