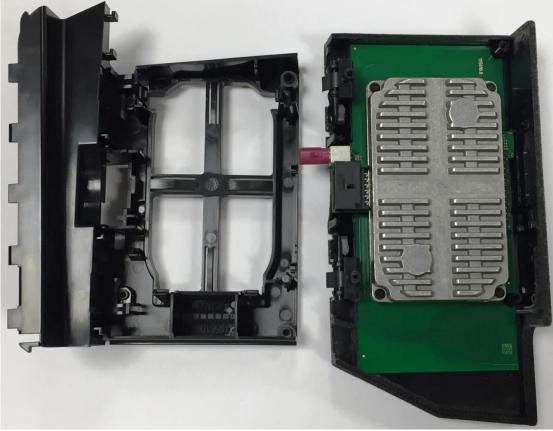

### Housing bottom view with cooling element

Main board - top view

Main board - bottom view

Main board with cooling element and shielding