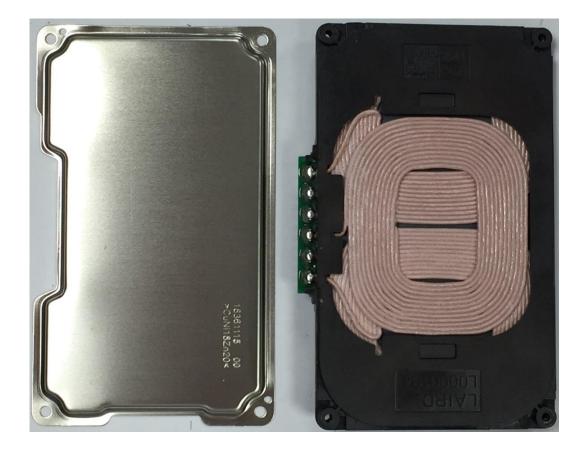

-00 IC 4774A-19300

### 1. WCH-193a

### Housing top & bottom view



### Housing bottom view with cooling element





Main board - top view



Main board - bottom view



Main board with cooling element and shielding



### Cooling element





### Shielding



### Main Board with cooling element





### Top view of antenna board with compensor connector

#### Bottom view of antenna board





### Coil module





### 2. WCH-193b

### Housing top & bottom view



### Housing bottom view with cooling element



Main board - top view



Main board - bottom view



### Main board with cooling element and shielding



### Cooling element







Main Board with cooling element



Top view of antenna board with compensor connector



#### Bottom view of antenna board





#### Coil module







#### 3. WCH-193c

#### Housing top & bottom view



### Housing bottom view with cooling element



Molex Confidential Information © Molex, LLC – All Rights Reserved. Unauthorized Reproduction/Distribution is Prohibited.



Main board - top view



Main board - bottom view



### Main board with cooling element and shielding



### Cooling element



Molex Confidential Information © Molex, LLC – All Rights Reserved. Unauthorized Reproduction/Distribution is Prohibited.



### Shielding



### Main Board with cooling element





Top view of antenna board with compensor connector

Bottom view of antenna board (Anti-rattle pad glued to it)





#### Coil module