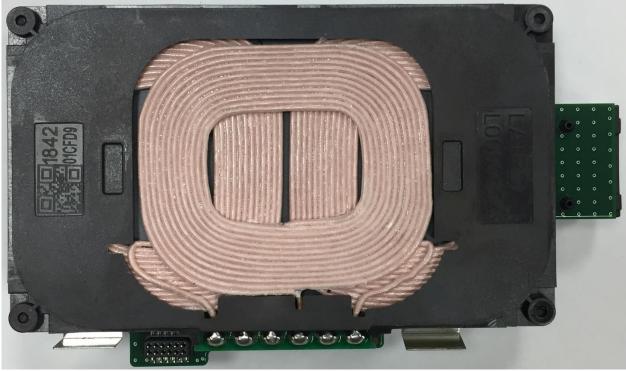

### Exhibit 15 RK7193-00

**Internal Photographs** 

FCC RK7193-00 IC 4774A-19300

### 1. WCH-193a

### Housing top & bottom view



### Housing bottom view with cooling element





Main board - top view



Main board - bottom view



Main board with cooling element and shielding



### Cooling element





### Shielding



### Main Board with cooling element





### Top view of antenna board with compensor connector

#### Bottom view of antenna board





### Coil module





### 2. WCH-193b

### Housing top & bottom view



### Housing bottom view with cooling element



Main board - top view



Main board - bottom view



### Main board with cooling element and shielding



### Cooling element







Main Board with cooling element



Top view of antenna board with compensor connector



#### Bottom view of antenna board





#### Coil module







#### 3. WCH-193c

#### Housing top & bottom view



### Housing bottom view with cooling element



Molex Confidential Information © Molex, LLC – All Rights Reserved. Unauthorized Reproduction/Distribution is Prohibited.



Main board - top view



Main board - bottom view



### Main board with cooling element and shielding



### Cooling element



Molex Confidential Information © Molex, LLC – All Rights Res