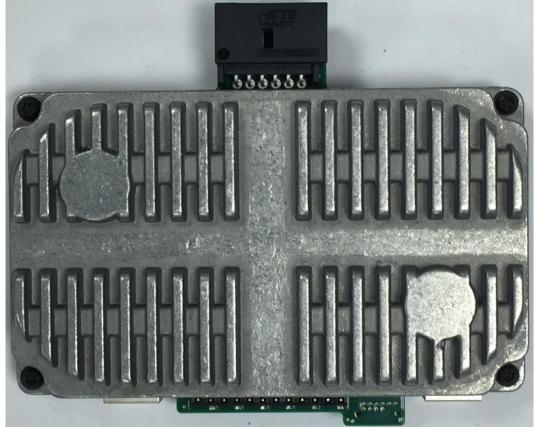

### Exhibit 15 RK7193-00

**Internal Photographs** 

FCC RK7193-00 IC 4774A-19300

### 1. WCH-193a

### Housing top & bottom view



### Housing bottom view with cooling element





Main board - top view



Main board - bottom view



Main board with cooling element and shielding



### Cooling element





### Shielding



### Main Board with cooling element





### Top view of antenna board with compensor connector

#### Bottom view of antenna board





### Coil module





### 2. WCH-193b

### Housing top & bottom view



### Housing bottom view with cooling element



Main board - top view



Main board - bottom view



### Main board with cooling element and shielding



### Cooling element







Main Board with cooling element



Top view of antenna board with compensor connector



#### Bottom view of antenna board





#### Coil module







#### 3. WCH-193c

#### Housing top & bottom view



### Housing bottom view with cooling element



Molex Confidential Information © Molex, LLC – All Rights Reserved. Unauthorized Reproduction/Distribution is Prohibited.



Main board - top view



Main board - bottom view



### Main board with cooling element and shielding



### Cooling element



Molex Confidential Information © Molex, LLC – All Rights Reserved. Unauthorized Reproduction/Distribution is Prohibited.



### Shielding



### Main Board with cooling element





Top view of antenna board with compensor connector

Bottom view of antenna board (Anti-rattle pad glued to it)





#### Coil module