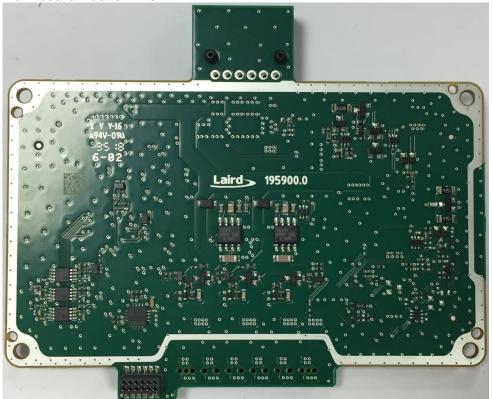

### Housing bottom view with cooling element

Main board - top view

Main board - bottom view

Main board with cooling element and shielding