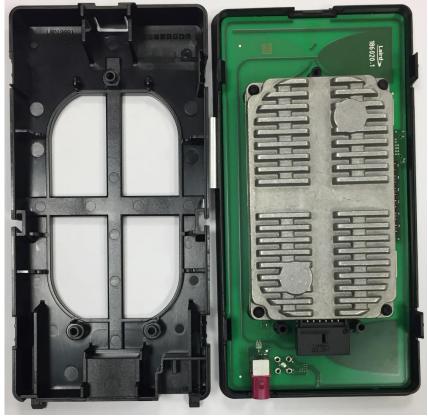

### Housing bottom view with cooling element

Main board - top view

Main board - bottom view

Main board with cooling element and shielding