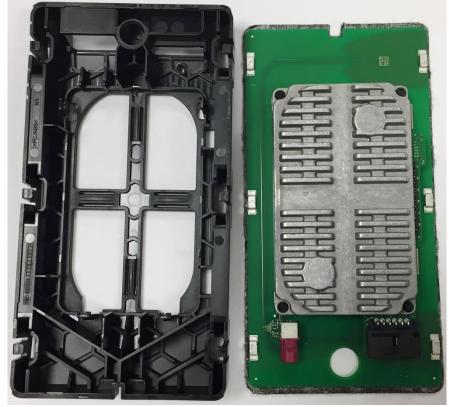

### Housing bottom view with cooling element

Main board - top view

Main board - bottom view

Main board with cooling element and shielding

### Housing bottom view with cooling element

Main board - top view

Main board - bottom view