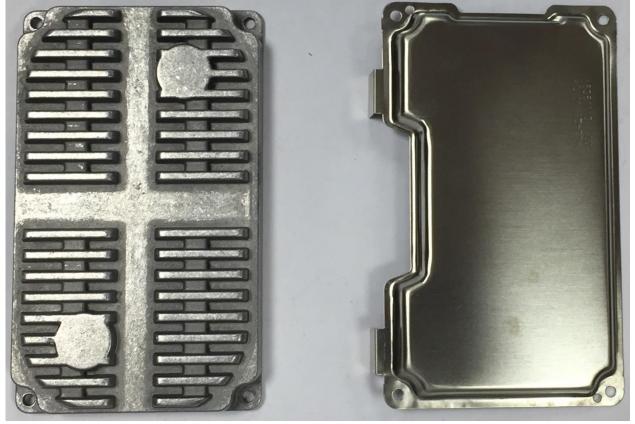

### Exhibit 15 RK7193-00

**Internal Photographs** 

FCC RK7193-00 IC 4774A-19300

### 1. WCH-193a

### Housing top & bottom view



### Housing bottom view with cooling element





Main board - top view



Main board - bottom view



Main board with cooling element and shielding



### Cooling element





### Shielding



### Main Board with cooling element





### Top view of antenna board with compensor connector

#### Bottom view of antenna board





### Coil module





### 2. WCH-193b

### Housing top & bottom view



### Housing bottom view with cooling element



Main board - top view



Main board - bottom view



### Main board with cooling element and shielding



### Cooling element







Main Board with cooling element



Top view of antenna board with compensor connector



#### Bottom view of antenna board





#### Coil module







#### 3. WCH-193c

#### Housing top & bottom view



### Housing bottom view with cooling element



Molex Confidential Information © Molex, LLC – All Rights Reserved. Unauthorized Reproduction/Distribution is Prohibited.



Main board - top view



Main board - bottom view



### Main board with cooling element and shielding



### Cooling element



Molex Confidential Information © Molex, LLC – All Rights Reserved. Unauthorized Reproduction/Distribution is Prohibited.



### Shielding



### Main Board with cooling element





Top view of antenna board with compensor connector

Bottom view of antenna board (Anti-rattle pad glued to