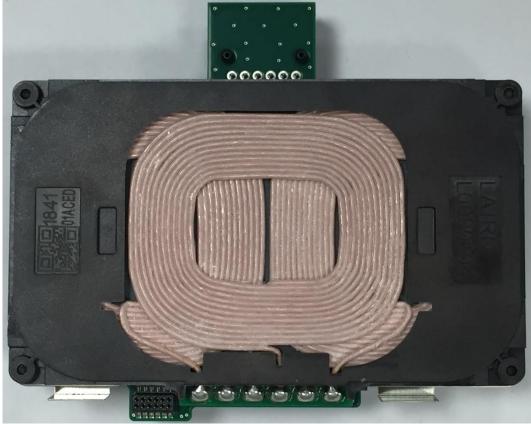

93-00 IC 4774A-19300

### 1. WCH-193a

### Housing top & bottom view



### Housing bottom view with cooling element





Main board - top view



Main board - bottom view



Main board with cooling element and shielding



### Cooling element





### Shielding



### Main Board with cooling element





### Top view of antenna board with compensor connector

#### Bottom view of antenna board





### Coil module





### 2. WCH-193b

### Housing top & bottom view



### Housing bottom view with cooling element



Main board - top view



Main board - bottom view



### Main board with cooling element and shielding



### Cooling element







Main Board with cooling element



Top view of antenna board with compensor connector



#### Bottom view of antenna board





#### Coil module







#### 3. WCH-193c

#### Housing top & bottom view



### Housing bottom view with cooling element



Molex Confidential Information © Molex, LLC – All Rights Reserved. Unauthorized Reproduction/Distribution is Prohibited.



Main board - top view



Main board - bottom view



### Main board with cooling element and shielding



### Cooling element



Molex Confidential Information © Molex, LLC – All Rights Reserved. Unauthorized Reproduction/Distribution is Prohibited.



### Shielding



### Main Board with cooling element





Top view of antenna board with compensor connector

Bottom view of antenna board (Anti-rattle pad glued to it)





#### Coil module