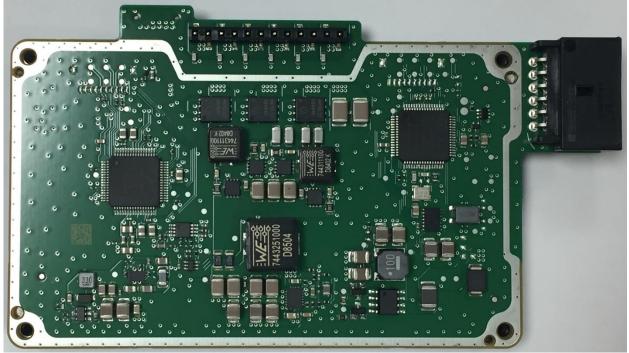

### Housing bottom view with cooling element

Main board - top view

Main board - bottom view

Main board with cooling element and shielding

### Housing bottom view with cooling element

Main board - top view

Main board - bottom view