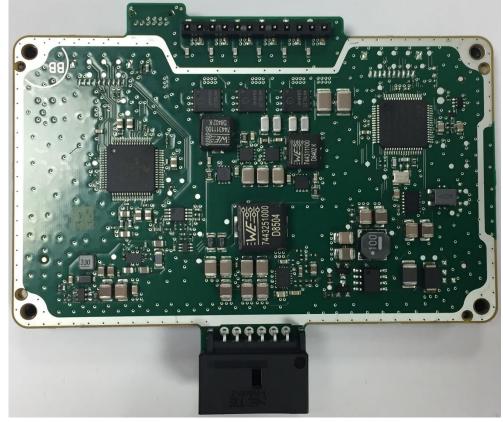

### Housing bottom view with cooling element

Main board - top view

Main board - bottom view

Main board with cooling element and shielding