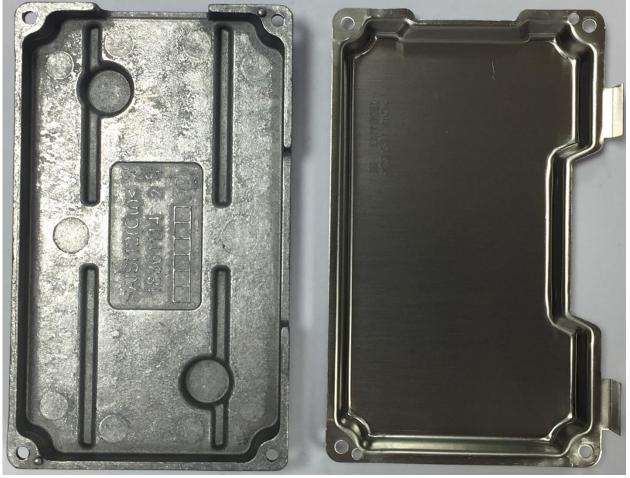

### Housing bottom view with cooling element

Main board - top view

Main board - bottom view

Main board with cooling element and shielding