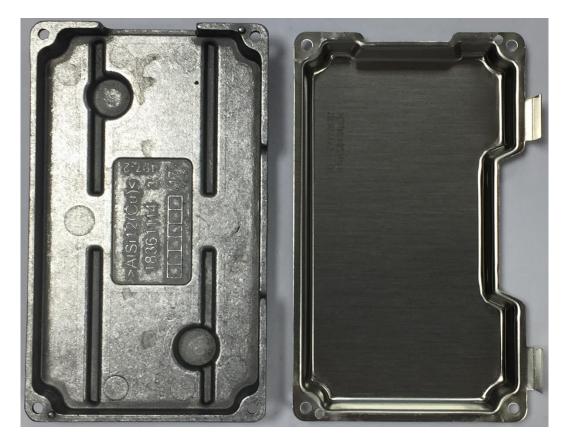

### Housing bottom view with cooling element

Main board - top view

Main board - bottom view

Main board with cooling element and shielding