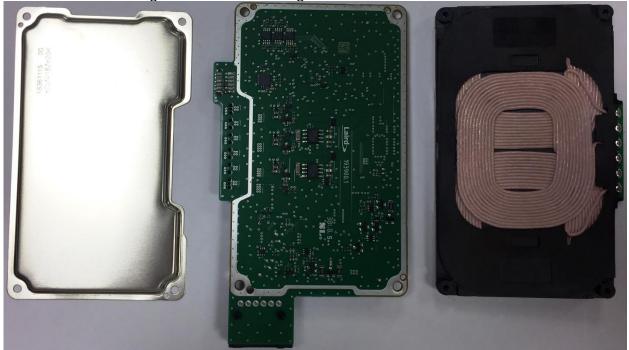

rd with compensor connector

#### Bottom view of antenna board





### Coil module





### 2. WCH-193b

### Housing top & bottom view



### Housing bottom view with cooling element



Main board - top view



Main board - bottom view



### Main board with cooling element and shielding



### Cooling element







Main Board with cooling element



Top view of antenna board with compensor connector



#### Bottom view of antenna board





#### Coil module







#### 3. WCH-193c

#### Housing top & bottom view



### Housing bottom view with cooling element



Molex Confidential Information © Molex, LLC – All Rights Reserved. Unauthorized Reproduction/Distribution is Prohibited.



Main board - top view



Main board - bottom view



### Main board with cooling element and shielding



### Cooling element



Molex Confidential Information © Molex, LLC – All Rights Reserved. Unauthorized Reproduction/Distribution is Prohibited.



### Shielding



### Main Board with cooling element





Top view of antenna board with compensor connector

Bottom view of antenna board (Anti-rattle pad glued to it)





#### Coil module