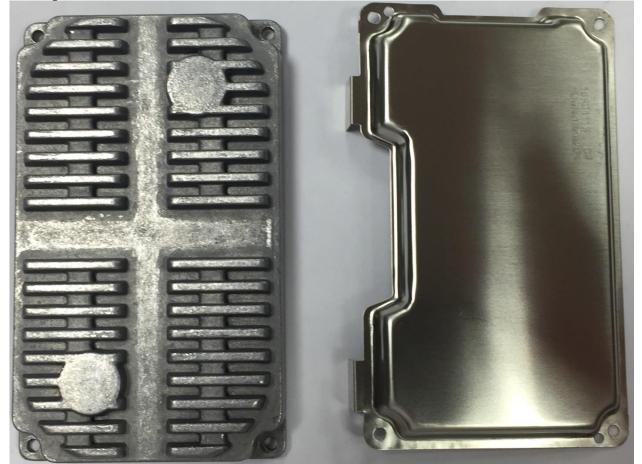

ctor

#### Bottom view of antenna board





### Coil module





### 2. WCH-193b

### Housing top & bottom view



### Housing bottom view with cooling element



Main board - top view



Main board - bottom view



### Main board with cooling element and shielding



### Cooling element







Main Board with cooling element



Top view of antenna board with compensor connector



#### Bottom view of antenna board





#### Coil module







#### 3. WCH-193c

#### Housing top & bottom view



### Housing bottom view with cooling element



Molex Confidential Information © Molex, LLC – All Rights Reserved. Unauthorized Reproduction/Distribution is Prohibited.



Main board - top view



Main board - bottom view



### Main board with cooling element and shielding



### Cooling element



Molex Confidential Information © Molex, LLC – All Rights Reserved. Unauthorized Reproduction/Distribution is Prohibited.



### Shielding



### Main Board with cooling element





Top view of antenna board with compensor connector

Bottom view of antenna board (Anti-rattle pad glued to it)





#### Coil module