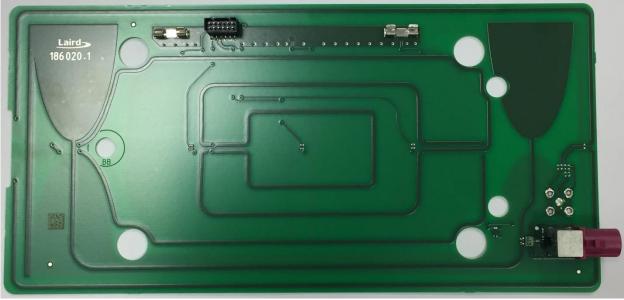

### Exhibit 15 RK7193-00

**Internal Photographs** 

FCC RK7193-00 IC 4774A-19300

### 1. WCH-193a

### Housing top & bottom view



### Housing bottom view with cooling element





Main board - top view



Main board - bottom view



Main board with cooling element and shielding



### Cooling element





### Shielding



### Main Board with cooling element





### Top view of antenna board with compensor connector

#### Bottom view of antenna board





### Coil module





### 2. WCH-193b

### Housing top & bottom view



### Housing bottom view with cooling element



Main board - top view



Main board - bottom view



### Main board with cooling element and shielding



### Cooling element







Main Board with cooling element



Top view of antenna board with compensor connector



#### Bottom view of antenna board





#### Coil module







#### 3. WCH-193c

#### Housing top & bottom view



### Housing bottom view with cooling element



Molex Confidential Information © Molex, LLC – All Rights Reserved. Unauthorized Reproduction/Distribution is Prohibited.



Main board - top view



Main board - bottom view



### Main board with co