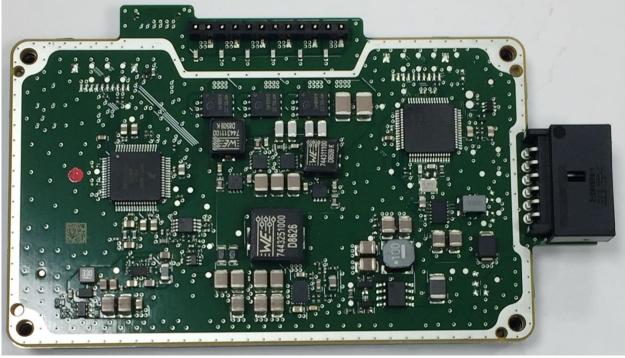

### Housing bottom view with cooling element

Main board - top view

Main board - bottom view

Main board with cooling element and shielding