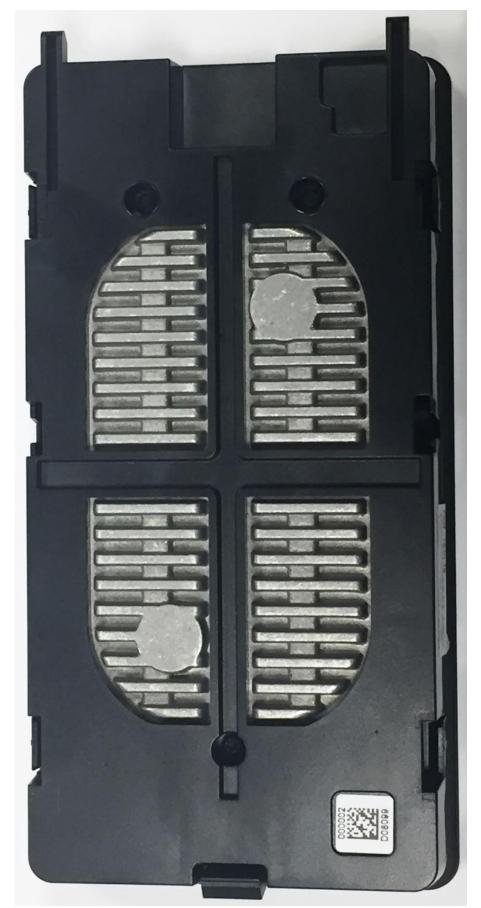

# Exhibit 14 RK7193-00

**External Photographs** 

FCC RK7193-00 IC 4774A-19300



# 1. WCH-193a - Top View





#### 2. WCH-193a - Bottom View





### 3. WCH-193a - Side Views

# Long side view 1



# Long side view 2 - including label



### Short side view 1



# Short side view 2



Molex Confidential Information © Molex, LLC – All Rights Reserved. Unauthorized Reproduction/Distribution is Prohibited.



#### 4. WCH-193a - Side views with car connector



# 5. WCH-193a - Side views with connector

Short side view 2 - Complete View



Short side view 2 - Car Connector with Compensor Connector





# 6. WCH-193b - Top View





7. WCH-193b - Bottom View - including label





# 8. WCH-193b - Side Views

Long side view 1









Short side view 1





#### 9. WCH-193b - Side views with car connector



### 10. WCH-193b - Side views with connector

Long side view 2 - Complete View



Long side view 2 - Car Connector with Compenso