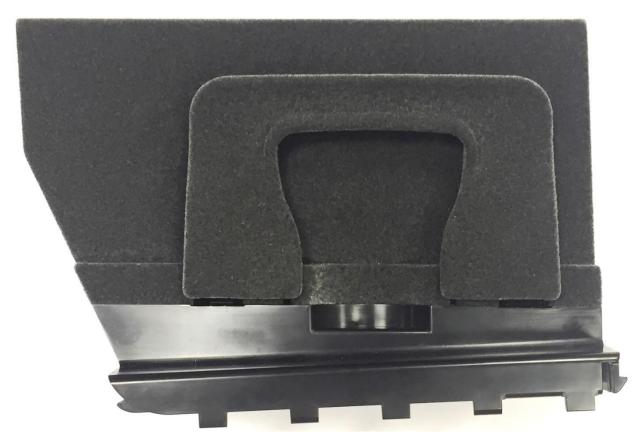

# Exhibit 14 RK7193-00

**External Photographs** 

FCC RK7193-00 IC 4774A-19300



# 1. WCH-193a - Top View





#### 2. WCH-193a - Bottom View





### 3. WCH-193a - Side Views

# Long side view 1



# Long side view 2 - including label



### Short side view 1



# Short side view 2



Molex Confidential Information © Molex, LLC – All Rights Reserved. Unauthorized Reproduction/Distribution is Prohibited.



#### 4. WCH-193a - Side views with car connector



# 5. WCH-193a - Side views with connector

Short side view 2 - Complete View



Short side view 2 - Car Connector with Compensor Connector





# 6. WCH-193b - Top View





7. WCH-193b - Bottom View - including label





# 8. WCH-193b - Side Views

Long side view 1









Short side view 1





#### 9. WCH-193b - Side views with car connector



### 10. WCH-193b - Side views with connector

Long side view 2 - Complete View



Long side view 2 - Car Connector with Compensor Connector





# 11. WCH-193c - Top View





12. WCH-193c - Bottom View





### 13. WCH-193c - Side Views

#### Long side view 1



# Long side view 2 - including label



Short side view 1



Short side view 2 - Car Connector with Compensor Connector



14. WCH-193c - Side views with car connector



### 15. WCH-193c - Side views with connector

Short side view 2 - Complete View



Short side view 2 - Car Connector with Compensor Connector