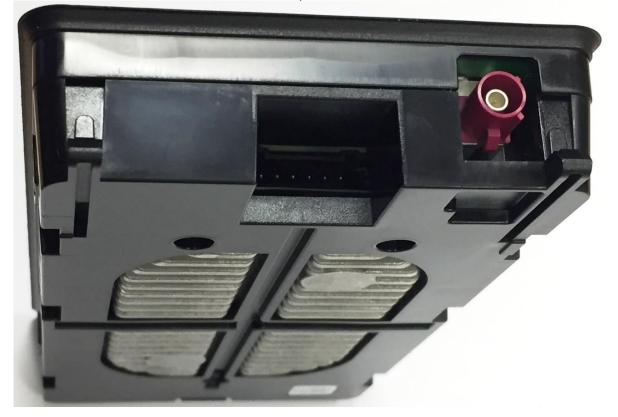

# Exhibit 14 RK7193-00

**External Photographs** 

FCC RK7193-00 IC 4774A-19300



# 1. WCH-193a - Top View





#### 2. WCH-193a - Bottom View





### 3. WCH-193a - Side Views

# Long side view 1



# Long side view 2 - including label



### Short side view 1



# Short side view 2



Molex Confidential Information © Molex, LLC – All Rights Reserved. Unauthorized Reproduction/Distribution is Prohibited.



#### 4. WCH-193a - Side views with car connector



# 5. WCH-193a - Side views with connector

Short side view 2 - Complete View



Short side view 2 - Car Connector with Compensor Connector





# 6. WCH-193b - Top View





7. WCH-193b - Bottom View - including label





# 8. WCH-193b - Side Views

Long side view 1









Short side view 1





#### 9. WCH-193b - Side views with car connector



### 10. WCH-193b - Side views with connector

Long side view 2 - Complete View



Long side view 2 - Car Connector with Compensor Connector





# 11. WCH-193c - Top View





12. WCH-193c - Bottom View





### 13. WCH-193c - Side Views

#### Long side view 1



# Long side view 2 - including label



Short side view 1



Short side view 2 - Car Connector with Compensor Connector



14. WCH-193c - Side views with car connector



### 15. WCH-193c - Side views with connector

Short side view 2 - Complete View



Short side view 2 - Car Connector with Compensor Connector