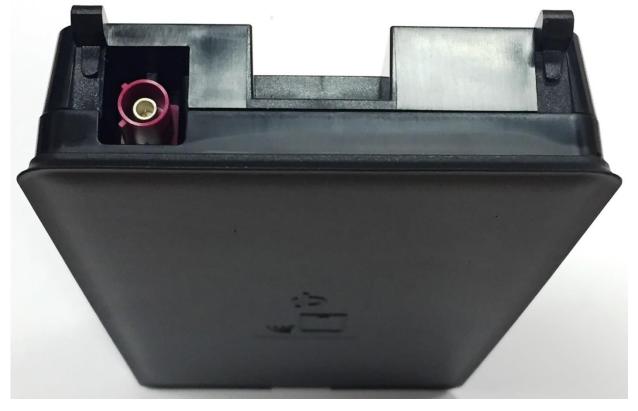

# Exhibit 14 RK7193-00

**External Photographs** 

FCC RK7193-00 IC 4774A-19300



# 1. WCH-193a - Top View





#### 2. WCH-193a - Bottom View





### 3. WCH-193a - Side Views

# Long side view 1



# Long side view 2 - including label



### Short side view 1



# Short side view 2



Molex Confidential Information © Molex, LLC – All Rights Reserved. Unauthorized Reproduction/Distribution is Prohibited.



#### 4. WCH-193a - Side views with car connector



# 5. WCH-193a - Side views with connector

Short side view 2 - Complete View



Short side view 2 - Car Connector with Compensor Connector





# 6. WCH-193b - Top View





7. WCH-193b - Bottom View - including label





# 8. WCH-193b - Side Views

Long side view 1









Short side view 1





#### 9. WCH-193b - Side views with car connector



### 10. WCH-193b - Side views with connector

Long side view 2 - Complete View



Long side view 2 - Car Connector with Compensor Connector





# 11. WCH-193c - Top View





12. WCH-193c - Bottom View





### 13. WCH-193c - Side Views

#### Long side view 1



# Long side view 2 - including label



Short side view 1



Short side view 2 - Car Connector with Compensor Connector



14. WCH-193c - Side views with car connector



### 15. WCH-193c - Side views with connector

Short side view 2 - Complete View



Short si