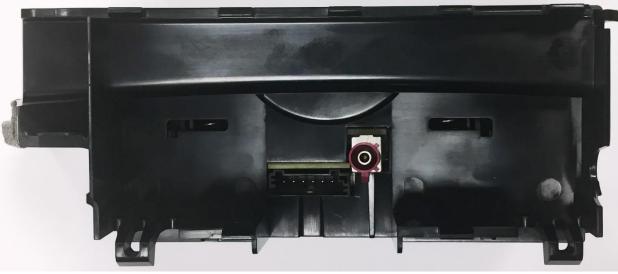

# Exhibit 14 RK7193-00

**External Photographs** 

FCC RK7193-00 IC 4774A-19300



# 1. WCH-193a - Top View





#### 2. WCH-193a - Bottom View





### 3. WCH-193a - Side Views

# Long side view 1



# Long side view 2 - including label



### Short side view 1



# Short side view 2



Molex Confidential Information © Molex, LLC – All Rights Reserved. Unauthorized Reproduction/Distribution is Prohibited.



#### 4. WCH-193a - Side views with car connector



# 5. WCH-193a - Side views with connector

Short side view 2 - Complete View



Short side view 2 - Car Connector with Compensor Connector





# 6. WCH-193b - Top View





7. WCH-193b - Bottom View - including label





# 8. WCH-193b - Side Views

Long side view 1









Short side view 1





#### 9. WCH-193b - Side views with car connector



### 10. WCH-193b - Side views with connector

Long side view 2 - Complete View



Long side view 2 - Car Connector with Compensor Connector





# 11. WCH-193c - Top View





12. WCH-193c - Bottom View





### 13. WCH-193c - Side Views

#### Long side view 1



# Long side view 2 - including label



Short side view 1



Short side view 2 - Car Connector with Compensor Connector



14. WCH-193c - Side views with car connector



### 15. WCH-193c - Side views with connector

Short side view 2 - Complete View



Short side view 2 - Car Connector with Compensor Connector