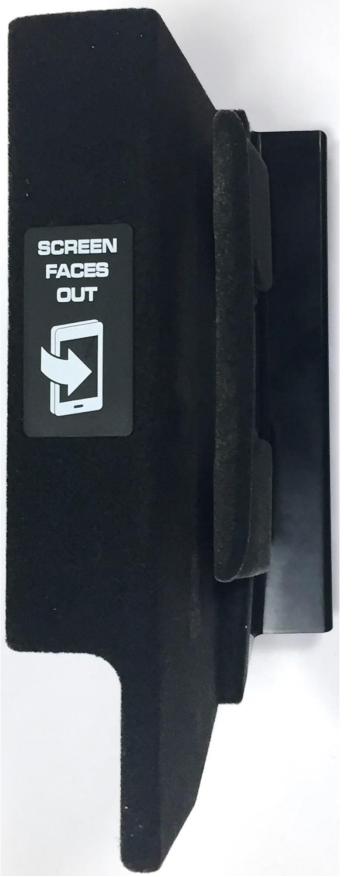

# Exhibit 14 RK7193-00

**External Photographs** 

FCC RK7193-00 IC 4774A-19300



# 1. WCH-193a - Top View





#### 2. WCH-193a - Bottom View





### 3. WCH-193a - Side Views

# Long side view 1



# Long side view 2 - including label



### Short side view 1



# Short side view 2



Molex Confidential Information © Molex, LLC – All Rights Reserved. Unauthorized Reproduction/Distribution is Prohibited.



#### 4. WCH-193a - Side views with car connector



# 5. WCH-193a - Side views with connector

Short side view 2 - Complete View



Short side view 2 - Car Connector with Compensor Connector





# 6. WCH-193b - Top View





7. WCH-193b - Bottom View - including label





# 8. WCH-193b - Side Views

Long side view 1









Short side view 1





#### 9. WCH-193b - Side views with car connector



### 10. WCH-193b - Side views with connector

Long side view 2 - Complete View



Long side view 2 - Car Connector with Compensor Connector





# 11. WCH-193c - Top View





12. WCH-193c - Bottom View





### 13. WCH-193c - Side Views

#### Long side view 1



# Long side view 2 - including label



Short side view 1



Short side view 2 - Car Connector with Compensor Connector



14. WCH-193c - Side views with car connector



### 15. WCH-193c - Side views with connector

Short side view 2 - Complete View



Short side view 2 - Car Connector with Compensor Connector