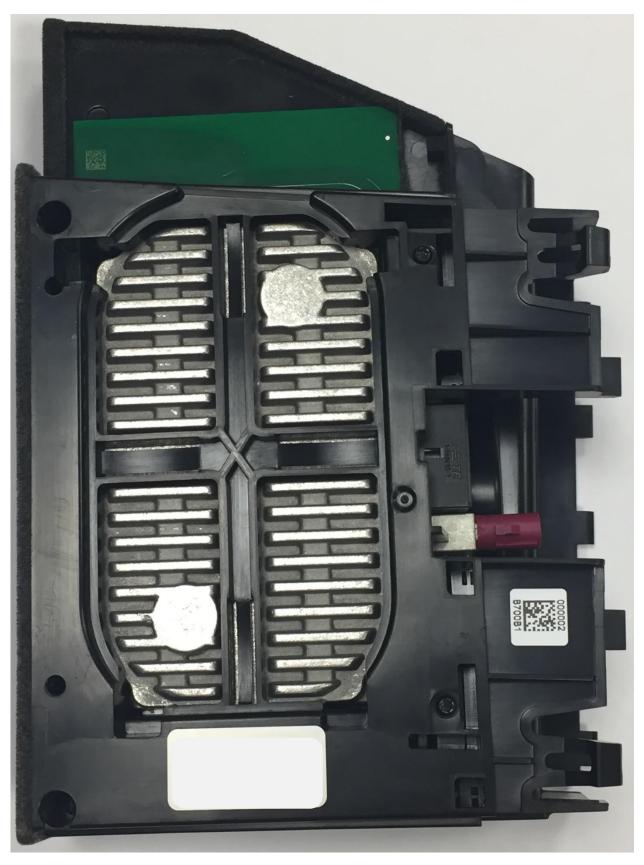

# Exhibit 14 RK7193-00

**External Photographs** 

FCC RK7193-00 IC 4774A-19300



# 1. WCH-193a - Top View





#### 2. WCH-193a - Bottom View





### 3. WCH-193a - Side Views

# Long side view 1



# Long side view 2 - including label



### Short side view 1



# Short side view 2



Molex Confidential Information © Molex, LLC – All Rights Reserved. Unauthorized Reproduction/Distribution is Prohibited.



#### 4. WCH-193a - Side views with car connector



# 5. WCH-193a - Side views with connector

Short side view 2 - Complete View



Short side view 2 - Car Connector with Compensor Connector





# 6. WCH-193b - Top View





7. WCH-193b - Bottom View - including label





# 8. WCH-193b - Side Views

Long side view 1









Short side view 1





#### 9. WCH-193b - Side views with car connector



### 10. WCH-193b - Side views with connector

Long side view 2 - Complete View



Long side view 2 - Car Connector with Compensor Connector





# 11. WCH-193c - Top View





12. WCH-193c - Bottom View





### 13. WCH-193c - Side Views

#### Long side view 1



# Long side view 2 - including label



Short side view 1



Short side view 2 - Car Connector with Compensor Connector



14. WCH-193c - Side views with car connector



### 15. WCH-193c - Side views with connector

Short side view 2 - Complete View



Short side view 2 - Car Connector with Compensor Connector