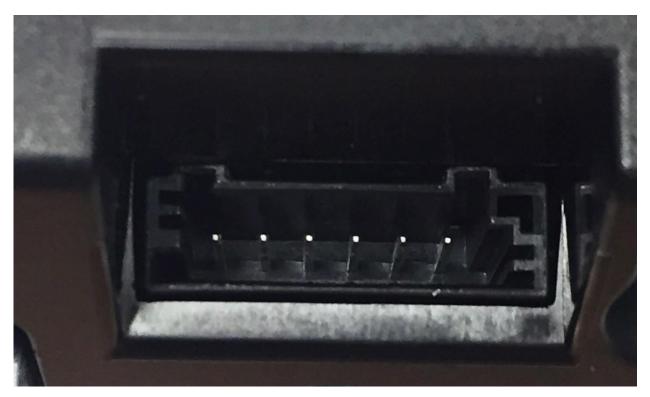

# 5. WCH-193a - Side views with connector

Short side view 2 - Complete View

Short side view 2 - Car Connector with Compensor Connector