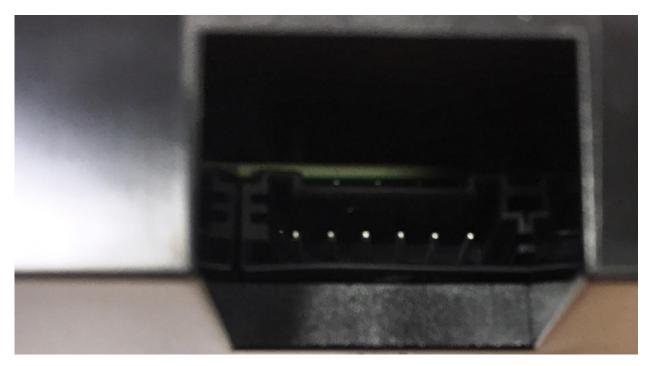

# 5. WCH-193a - Side views with connector

Short side view 2 - Complete View

Short side view 2 - Car Connector with Compensor Connector