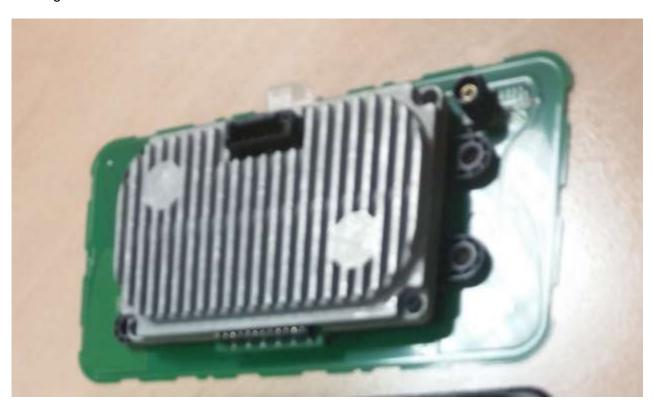

#### Cooling element:

Main & Antenna Board – Top View:

Main Board - Top & Bottom View: