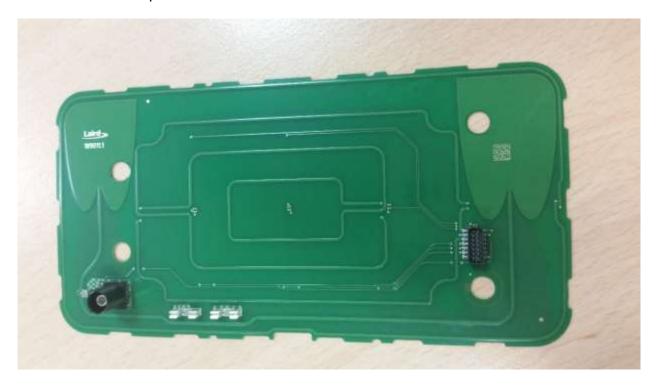

# Exhibit 15 RK7189-00

Internal Photographs

FCC RK7189-00 IC 4774A-18900



Type / PMN: WCH-189

Models / HVIN: WCH-189a, WCH-189b, WCH-189c

Internal pictures are valid for all three variants, WCH-189a, WCH-189b, WCH-189c as the differences between the variants are only related to mechanical parts of the housing. Please see Exhibit\_14\_RK7189-00\_external\_photographs\_02.pdf and 4774A-18900\_RSP100\_Cover\_Letter\_Familiy\_Certification\_01.pdf for details.

#### Overall parts:



#### Cooling element:





Main & Antenna Board – Top View:



Main Board - Top & Bottom View:







#### Antenna Board - Top & Bottom View:







## Shieldings:













## Cooling element:





### Coil Module: