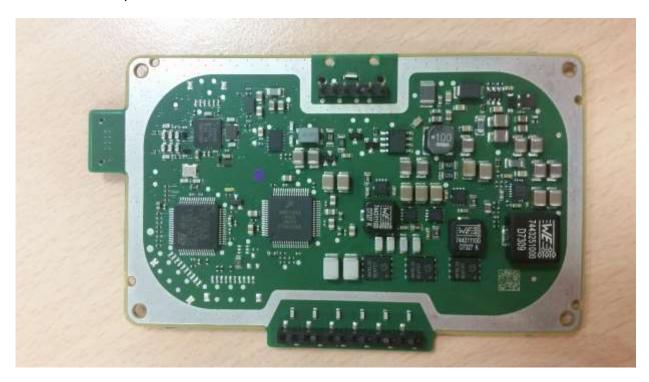

# Exhibit 15 RK7189-00

Internal Photographs

FCC RK7189-00 IC 4774A-18900



Type / PMN: WCH-189

Models / HVIN: WCH-189a, WCH-189b, WCH-189c

Internal pictures are valid for all three variants, WCH-189a, WCH-189b, WCH-189c as the differences between the variants are only related to mechanical parts of the housing. Please see Exhibit\_14\_RK7189-00\_external\_photographs\_02.pdf and 4774A-18900\_RSP100\_Cover\_Letter\_Familiy\_Certification\_01.pdf for details.

#### Overall parts:



#### Cooling element:





Main & Antenna Board – Top View:



Main Board - Top & Bottom View:







#### Antenna Board - Top & Bottom View:







## Shieldings:













## Cooling element:





### Coil Module: