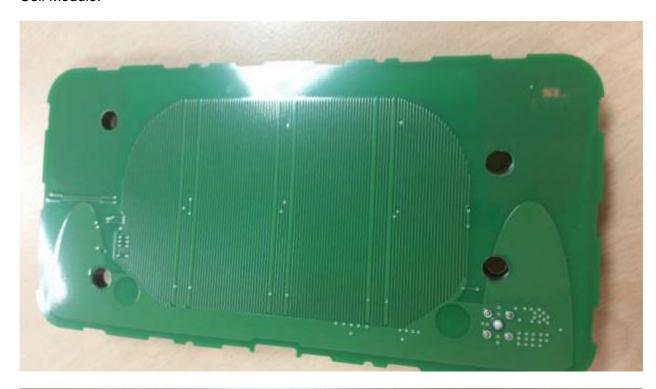

# Exhibit 15 RK7189-00

Internal Photographs

FCC RK7189-00 IC 4774A-18900



Type / PMN: WCH-189

Models / HVIN: WCH-189a, WCH-189b, WCH-189c

Internal pictures are valid for all three variants, WCH-189a, WCH-189b, WCH-189c as the differences between the variants are only related to mechanical parts of the housing. Please see Exhibit\_14\_RK7189-00\_external\_photographs\_02.pdf and 4774A-18900\_RSP100\_Cover\_Letter\_Familiy\_Certification\_01.pdf for details.

#### Overall parts:



#### Cooling element:





Main & Antenna Board – Top View:



Main Board - Top & Bottom View:







#### Antenna Board - Top & Bottom View:







## Shieldings:













## Cooling element:





### Coil Module: