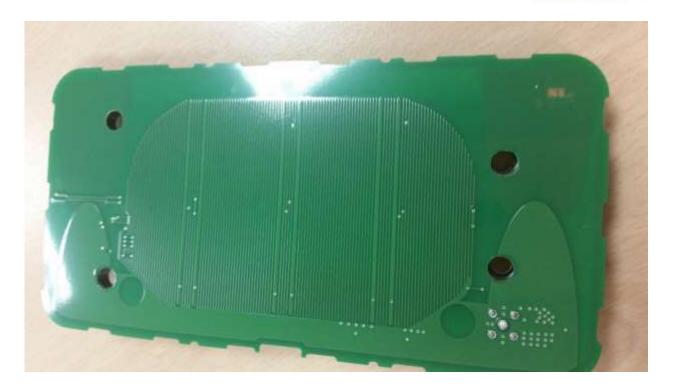

# Exhibit 15 RK7189-00

Internal Photographs

FCC RK7189-00 IC 4774A-18900



Type / PMN: WCH-189

Models / HVIN: WCH-189a, WCH-189b, WCH-189c

Internal pictures are valid for all three variants, WCH-189a, WCH-189b, WCH-189c as the differences between the variants are only related to mechanical parts of the housing. Please see Exhibit\_14\_RK7189-00\_external\_photographs\_02.pdf and 4774A-18900\_RSP100\_Cover\_Letter\_Familiy\_Certification\_01.pdf for details.

#### Overall parts:



#### Cooling element:





Main & Antenna Board – Top View:



Main Board - Top & Bottom View:







#### Antenna Board - Top & Bottom View:







## Shieldings:













## Cooling element:





### Coil Module: