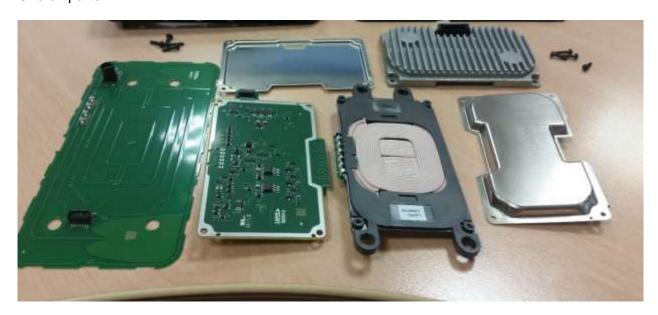

# Exhibit 15 RK7189-00

Internal Photographs

FCC RK7189-00 IC 4774A-18900



Type / PMN: WCH-189

Models / HVIN: WCH-189a, WCH-189b, WCH-189c

Internal pictures are valid for all three variants, WCH-189a, WCH-189b, WCH-189c as the differences between the variants are only related to mechanical parts of the housing. Please see Exhibit\_14\_RK7189-00\_external\_photographs\_02.pdf and 4774A-18900\_RSP100\_Cover\_Letter\_Familiy\_Certification\_01.pdf for details.

#### Overall parts:



#### Cooling element:





Main & Antenna Board – Top View:



Main Board - Top & Bottom View:







#### Antenna Board - Top & Bottom View:







## Shieldings:













## Cooling element:





### Coil Module: