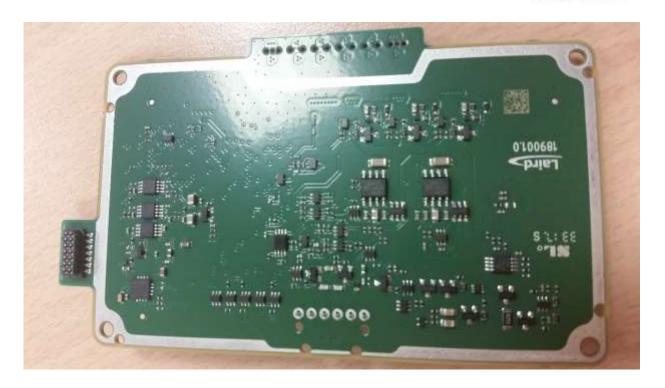

#### Cooling element:

Main & Antenna Board – Top View:

Main Board - Top & Bottom View: