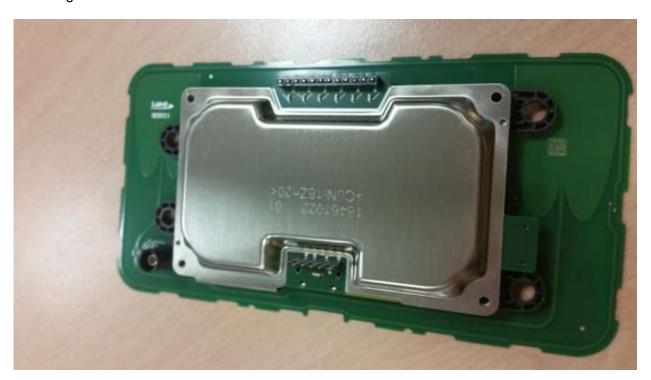

# Exhibit 15 RK7189-00

Internal Photographs

FCC RK7189-00 IC 4774A-18900



Type / PMN: WCH-189

Models / HVIN: WCH-189a, WCH-189b, WCH-189c

Internal pictures are valid for all three variants, WCH-189a, WCH-189b, WCH-189c as the differences between the variants are only related to mechanical parts of the housing. Please see Exhibit\_14\_RK7189-00\_external\_photographs\_02.pdf and 4774A-18900\_RSP100\_Cover\_Letter\_Familiy\_Certification\_01.pdf for details.

#### Overall parts:



#### Cooling element:





Main & Antenna Board – Top View:



Main Board - Top & Bottom View:







#### Antenna Board - Top & Bottom View:







## Shieldings:













## Cooling element:





### Coil Module: