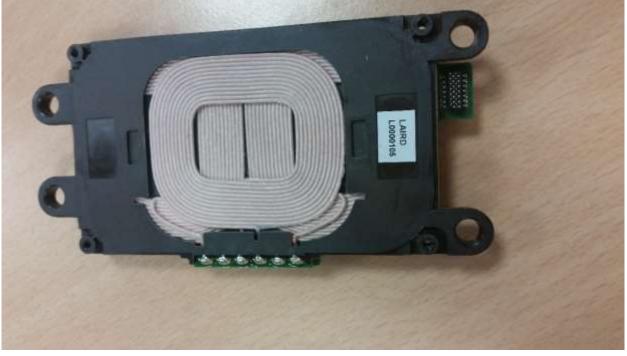

# Exhibit 15 RK7189-00

Internal Photographs

FCC RK7189-00 IC 4774A-18900



Type / PMN: WCH-189

Models / HVIN: WCH-189a, WCH-189b, WCH-189c

Internal pictures are valid for all three variants, WCH-189a, WCH-189b, WCH-189c as the differences between the variants are only related to mechanical parts of the housing. Please see Exhibit\_14\_RK7189-00\_external\_photographs\_02.pdf and 4774A-18900\_RSP100\_Cover\_Letter\_Familiy\_Certification\_01.pdf for details.

#### Overall parts:



#### Cooling element:





Main & Antenna Board – Top View:



Main Board - Top & Bottom View:







#### Antenna Board - Top & Bottom View:







## Shieldings:













## Cooling element:





### Coil Module: