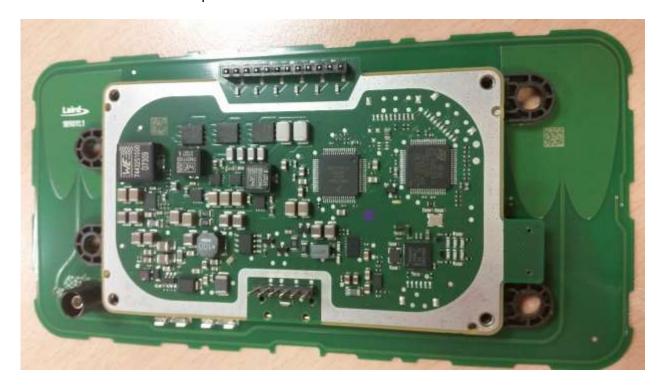

#### Cooling element:

Main & Antenna Board – Top View:

Main Board - Top & Bottom View: