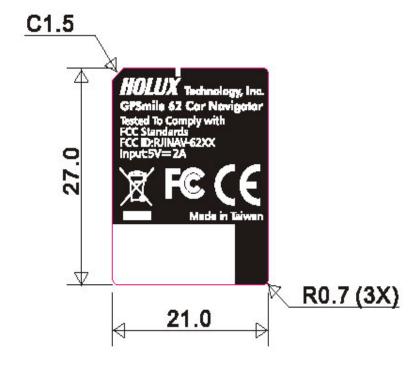

## GPSmile 62 Car Navigator Model No.: GPSmile 62 FCC ID : RJINAV-62XX

This device complies with Part 15 of the FCC Rules.
Operation is subject to the following two conditions:
(1)this device may not cause harmful interference and
(2) this device must accept any interference received, including interference that may cause undesired operation.

S/N:

Made in Taiwan

Address: No. 1-1, Innovation Road 1 Hsinchu City, 300 Taiwan

Tel: +886-3-6687000

FCC ID.: RJINAV-62XX