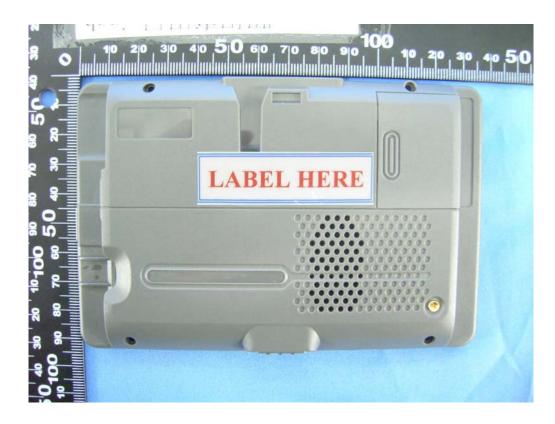

## The FCC ID and DoC Label will be placed on the equipment as shown in the photograph below.