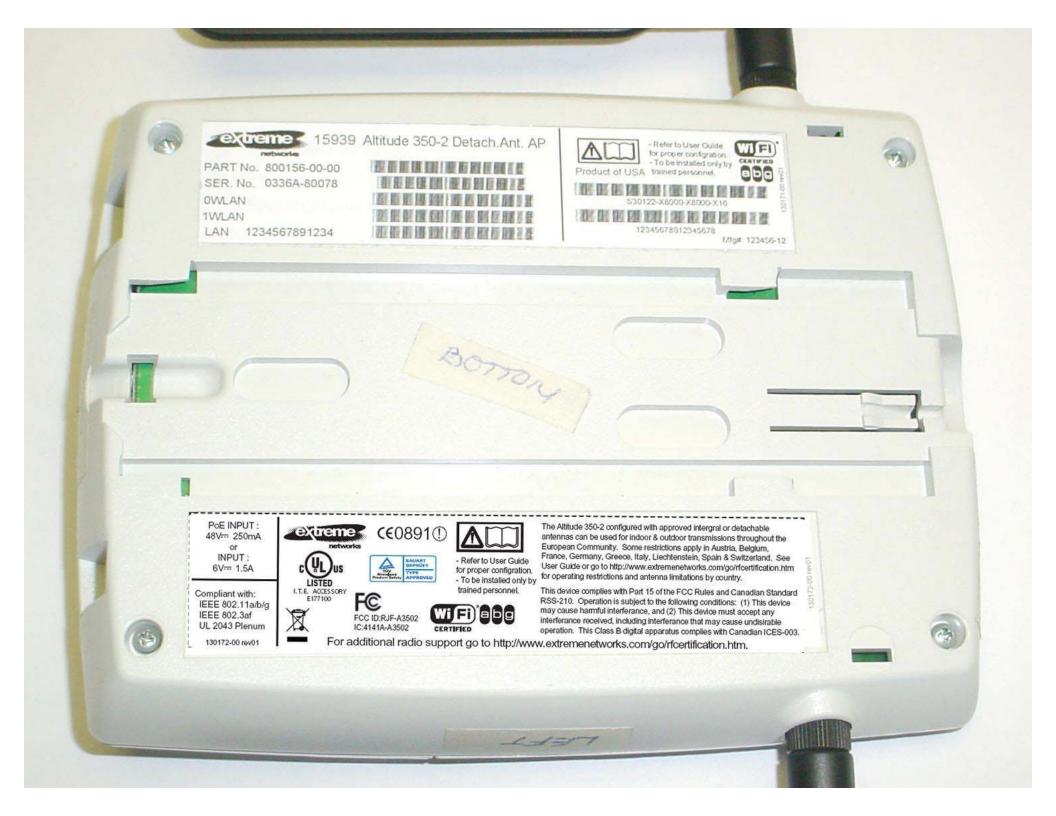

## Altitude 350-2 Detach. (15939) - Product ID Label

Altitude 350-2 Integral (15938) & Detachable (15939) - Agency Label (Used on Product & Carton)