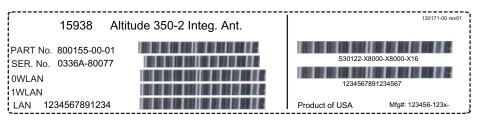

## Mock-Up Labels Printed on Label Paper for Compliance Submittle Pictures.

Ready to cut to size and apply to product.

## Altitude A350-2 & Summit WM-100/1000

## Altitude 350-2 and WM-100/1000

- Carton Label

| Model 15938 Alti        | tude 350-2 Integ. Ant. AP Qty. 1 |
|-------------------------|----------------------------------|
| Shipping P/N 900xx      | x-00-xx                          |
| System P/N 800xx        |                                  |
| Serial No. YYWW         | NA-8xxxx                         |
| Product of USA networks |                                  |

Altitude A350-2

Altitude 350-2 Integral (15938) - Product ID Label



## Altitude 350-2 Detach. (15939) - Product ID Label



Altitude 350-2 Integral (15938) & Detachable (15939) - Agency Label (Used on Product & Carton)