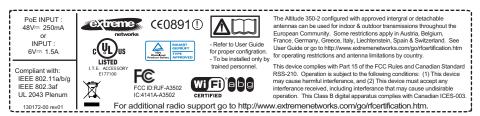

## Altitude 350-2 Detach. (15939) - Product ID Label

Altitude 350-2 Integral (15938) & Detachable (15939) - Agency Label (Used on Product & Carton)