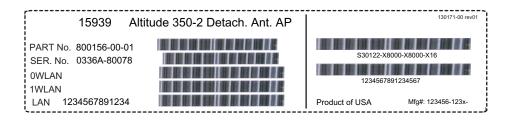

## Altitude 350-2 Detach. (15939) - Product ID Label

Altitude 350-2 Integral (15938) & Detachable (15939) - Agency Label (Used on Product & Carton)