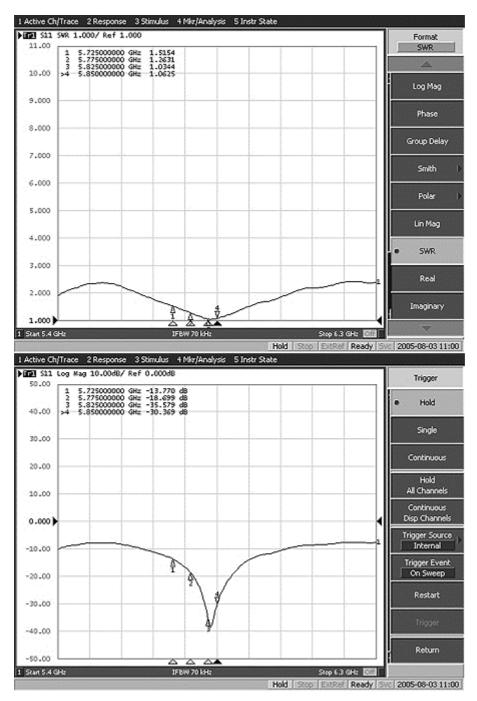

ELECTRICAL PROPERTIES Ferquency: 5725-5850 Gain: 12dbi Vertical Beamwidth: 7° VSWR: 1.5 Nominal Impedance: 500hm Polarization: Vertical Connector: N Female Length: 910mm Weight: 370g

| S | W | R |
|---|---|---|
|---|---|---|