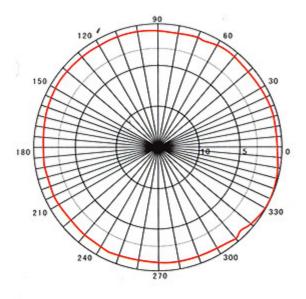

## 5.8Ghz 12DBI Omni Antenna



This 5G Omni antenna is an omni-directional type that will increase signal range and strength greatly in a sphere shape. It comes with a very good fitting kit that includes high quality brackets nuts, bolts and washers. It can be used to cover 360 degree pops The signal range will be around 1200~1500m Connector type is N Female please choose N Male type cable assemblies Strong suggest use Low Loss cable

ELECTRICAL PROPERTIES Ferquency: 5725-5850 Gain: 12dbi Vertical Beamwidth: 7° VSWR: 1.5 Nominal Impedance: 500hm Polarization: Vertical Connector: N Female Length: 910mm Weight: 370g

| S | W | R |
|---|---|---|
|---|---|---|



## plane field patterns



Horizontal pattern



Vertical pattern