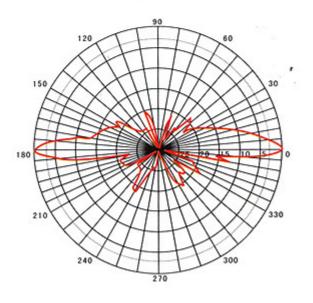

## 5.8Ghz 12DBI Omni Antenna



This 5G Omni antenna is an omni-directional type that will increase signal range and strength greatly in a sphere shape. It comes with a very good fitting kit that includes high quality brackets nuts, bolts and washers. It can be used to cover 360 degree pops The signal range will be around 1200~1500m Connector type is N Female please choose N Male type cable assemblies Strong suggest use Low Loss cable

ELECTRICAL PROPERTIES Ferquency: 5725-5850 Gain: 12dbi Vertical Beamwidth: 7° VSWR: 1.5 Nominal Impedance: 500hm Polarization: Vertical Connector: N Female Length: 910mm Weight: 370g

| S | W | R |
|---|---|---|
|---|---|---|



## plane field patterns



Horizontal pattern



Vertical pattern