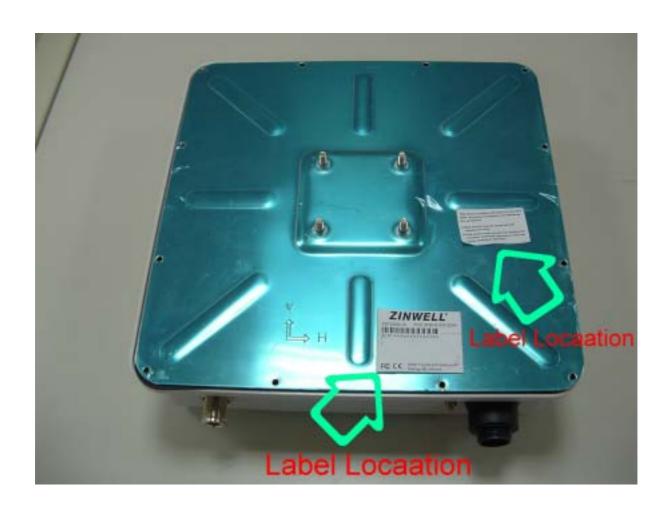

0.1 | H          | J    | 7 IOA       | L         | BASE        | MODEL  | ZW-2000-IA    |  |
| QUANTITY    | 1          | ±0.05     | ±0.1      | ±0.2       | ±0.  |             | ±0.5      | MODEL       | NΛ     | ZW-2000-IA    |  |
| SHEET       | 1 OF 1     |           |           |            |      | 9.JULY2006  |           |             |        |               |  |
| APPROVED BY | CHECKED BY |           | DRA       | DRAWING BY |      | DESIGNED BY |           | DRAWIN      | NG NO. | LA69980099    |  |
|             |            |           |           |            |      |             |           |             | 7      | IAIIAIEI I ®  |  |
|             |            |           |           |            |      |             |           |             |        |               |  |