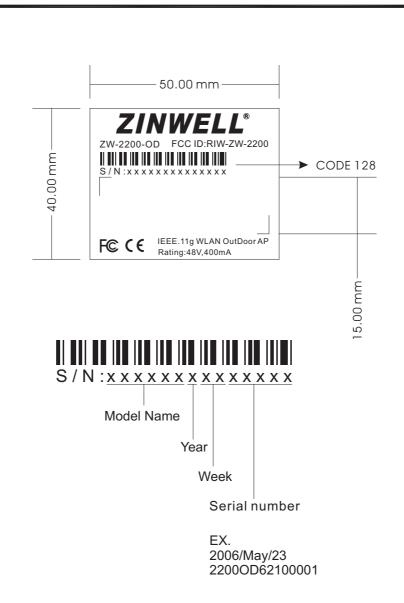

## Note:

- 1. Text Must Be Arial Form.
- 2. Material: Metalized Polyester Label (white) #50
- 3. Printing: White Background Black Text.
- 4. Before Production, The Sample Must Be Approved By Engineering Department .

| MATERIAL    | Metalized Polyester Label (white) #50 |       |           |            |      |             |          | $\triangle$ |        |                              |
|-------------|---------------------------------------|-------|-----------|------------|------|-------------|----------|-------------|--------|------------------------------|
| FINISHING   | White Background Black Text .         |       |           |            |      | <b>——</b>   |          |             |        | DECODIDATION                 |
| TREATMENT   |                                       |       |           |            |      | UNIT:M.M.   |          | SYM         |        | DESCRIPTION                  |
| SCALE       | 1/1                                   |       |           | TOLE       | RANC | CE,         | ,,,,,,,, | PART        | NAME   | LABEL FOR SET/GIFT BOX/CARTO |
|             | •                                     | F     | G<br>10.1 | H          | J    | 7 IOA       | L        | BASE N      | MODEL  | ZW-2200-OD                   |
| QUANTITY    | 3                                     | ±0.05 | ±0.1      | ±0.2       | ±0.  |             | ±0.5     | MODEL       | NΩ     | ZW-2200-OD                   |
| SHEET       | 1 OF 1                                |       |           |            |      | 5.OCT.2006  |          | ⊢—          |        |                              |
| APPROVED BY | CHECKED BY                            |       | DRA       | DRAWING BY |      | DESIGNED BY |          | DRAWIN      | IG NO. | LA79190099                   |
|             |                                       |       |           |            |      |             |          |             |        |                              |
|             |                                       |       |           |            |      |             |          |             |        |                              |