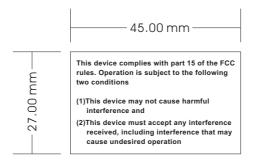

This device complies with part 15 of the FCC rules. Operation is subject to the following two conditions

- (1)This device may not cause harmful interference and
- (2)This device must accept any interference received, including interference that may cause undesired operation