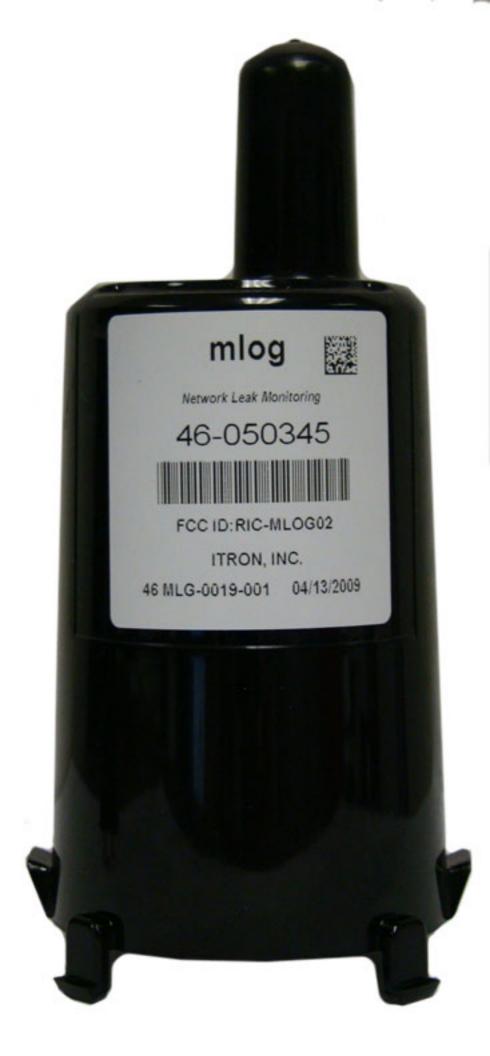

D DRAWING NO REFERENCE REV ECO NO DESCRIPTION DATE APPVD AWL-1219-002 003 Changed MLOG03 to MLOG02 04/13/2009

NOTES:

1. LABEL MATERIAL IN ACCORDANCE WITH LBL-1219-002

2. LABEL WILL BE AFFIXED TO POLYCARBONATE AND WILL BE IN AN OUTDOOR ENVIRONMENT

3. ALL TEXT TO BE PRINTED BLACK

4. DATE OF MANUFACTURE (MM/DD/YYYY)

5. TYPE AND SERIAL NUMBER (SN = 6 CHARACTERS PADDED WITH LEADING ZEROS)

6. CODE 39 BARCODE CONTAINING TYPE AS 46 SPACE AND SERIAL NUMBER (6 CHARACTERS PADDED WITH LEADING ZEROS)

7. 2-D DATAMATRIX BARCODE CONTAINING "P" + PART NUMBER + CR + "S" + SERIAL NUMBER (8 CHARACTERS PADDED WITH LEADING ZEROS)

NOTICE OF PROPRIETARY INFORMATION Information contained herein is proprietary Itron, Inc. where furnished with a proposal, INC. the recipient shall use it solely to evaluate the proposal. Where furnished to a customer it shall be used solely for the purposes of inspection, installation, or maintenance. Where furnished to a supplier, it shall be used solely in the performance of work contracted for this company. The information shall not be used or disclosed by the recipient for any other purpose whatsoever.