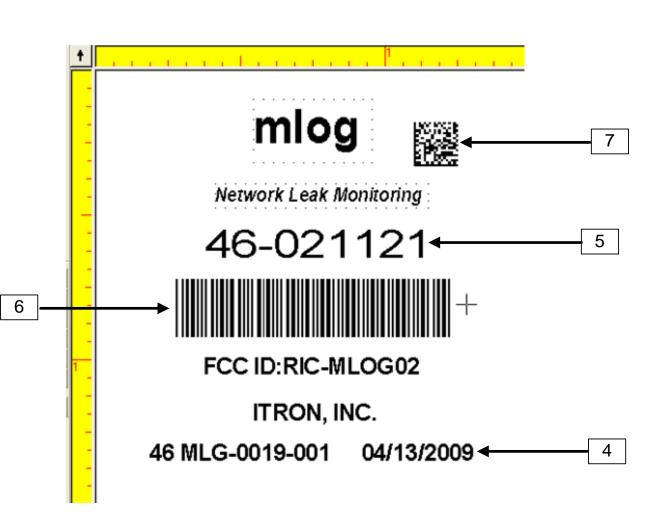

D DRAWING NO REFERENCE REV ECO NO DESCRIPTION DATE APPVD AWL-1219-002 003 Changed MLOG03 to MLOG02 04/13/2009

NOTES:

1. LABEL MATERIAL IN ACCORDANCE WITH LBL-1219-002

2. LABEL WILL BE AFFIXED TO POLYCARBONATE AND WILL BE IN AN OUTDOOR ENVIRONMENT

3. ALL TEXT TO BE PRINTED BLACK

4. DATE OF MANUFACTURE (MM/DD/YYYY)

5. TYPE AND SERIAL NUMBER (SN = 6 CHARACTERS PADDED WITH LEADING ZEROS)

6. CODE 39 BARCODE CONTAINING TYPE AS 46 SPACE AND SERIAL NUMBER (6 CHARACTERS PADDED WITH LEADING ZEROS)

7. 2-D DATAMATRIX BARCODE CONTAINING "P" + PART NUMBER + CR + "S" + SERIAL NUMBER (8 CHARACTERS PADDED WITH LEADING ZEROS)

NOTICE OF PROPRIETARY INFORMATION Information contained herein is proprietary Itron, Inc. where furnished with a proposal, INC. the recipient shall use it solely to evaluate the proposal. Where furnished to a customer it shall be used solely for the purposes of inspection, installation, or maintenance. Where furnished to a supplier, it shall be used solely in the performance of work contracted for this company. The information shall not be used or disclosed by the recipient for any other purpose whatsoever.