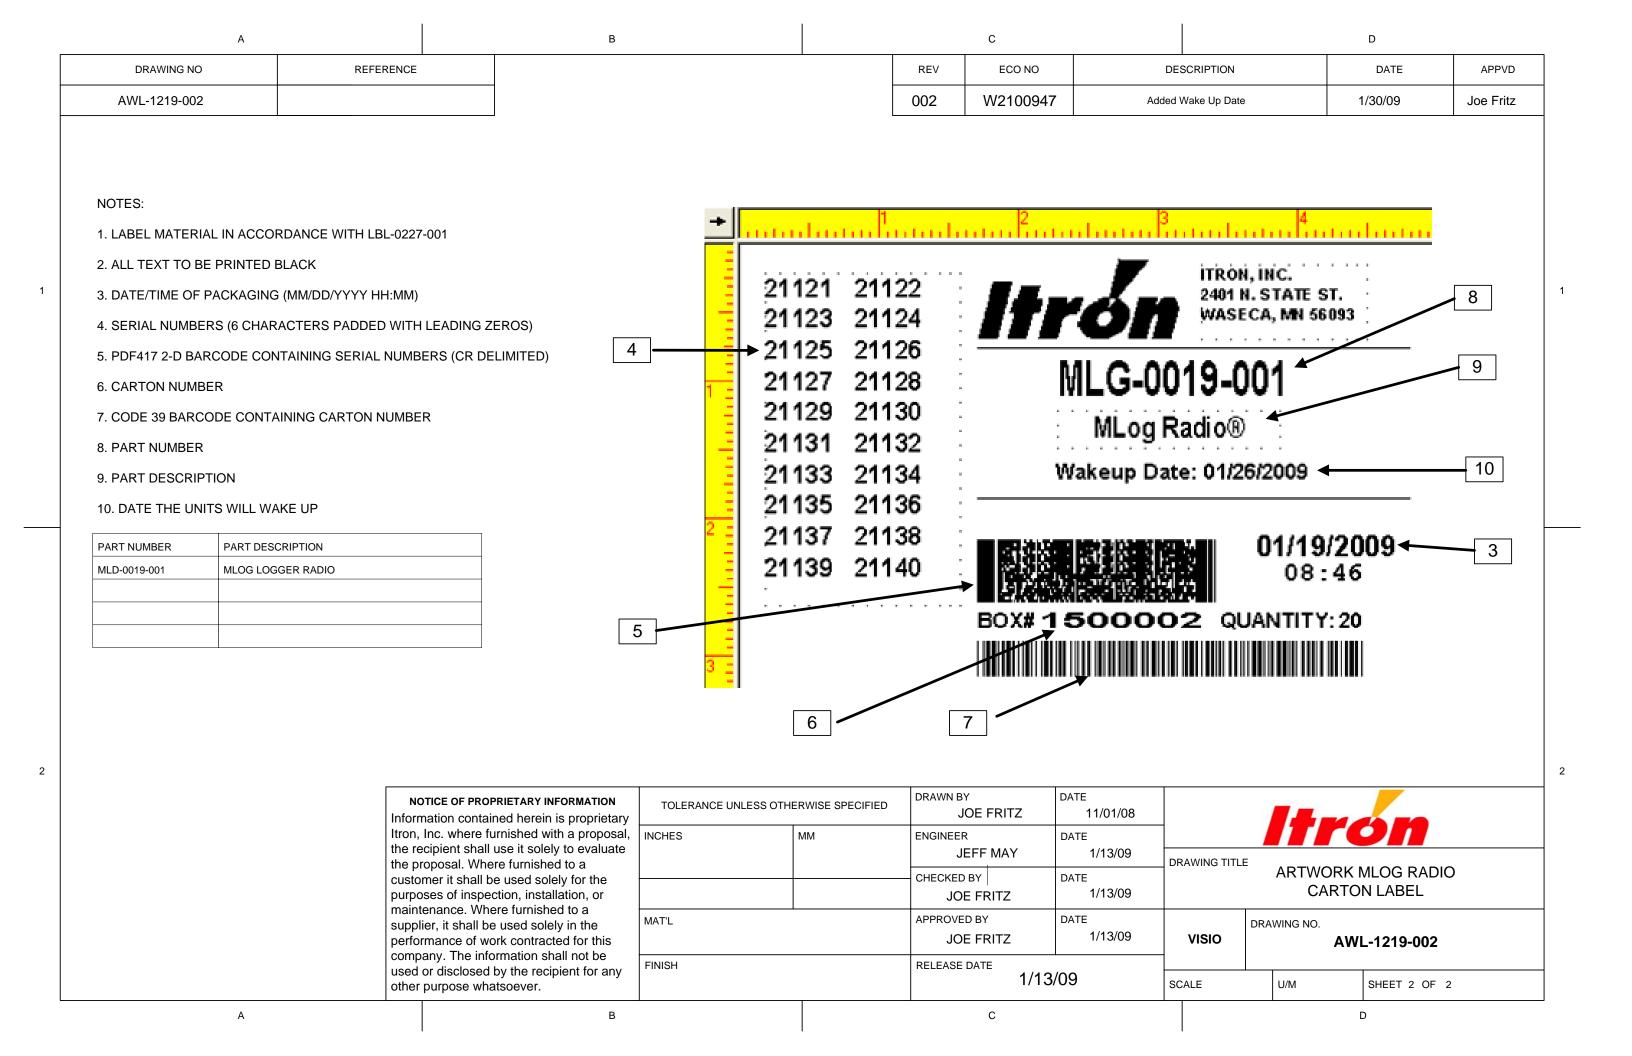

D DRAWING NO REFERENCE REV ECO NO DESCRIPTION DATE APPVD AWL-1219-002 003 Changed MLOG03 to MLOG02 04/13/2009

NOTES:

1. LABEL MATERIAL IN ACCORDANCE WITH LBL-1219-002

2. LABEL WILL BE AFFIXED TO POLYCARBONATE AND WILL BE IN AN OUTDOOR ENVIRONMENT

3. ALL TEXT TO BE PRINTED BLACK

4. DATE OF MANUFACTURE (MM/DD/YYYY)

5. TYPE AND SERIAL NUMBER (SN = 6 CHARACTERS PADDED WITH LEADING ZEROS)

6. CODE 39 BARCODE CONTAINING TYPE AS 46 SPACE AND SERIAL NUMBER (6 CHARACTERS PADDED WITH LEADING ZEROS)

7. 2-D DATAMATRIX BARCODE CONTAINING "P" + PART NUMBER + CR + "S" + SERIAL NUMBER (8 CHARACTERS PADDED WITH LEADING ZEROS)

NOTICE OF PROPRIETARY INFORMATION Information contained herein is proprietary Itron, Inc. where furnished with a proposal, INC. the recipient shall use it solely to evaluate the proposal. Where furnished to a customer it shall be used solely for the purposes of inspection, installation, or maintenance. Where furnished to a supplier, it shall be used solely in the performance of work contracted for this company. The information shall not be used or disclosed by the recipient for any other purpose whatsoever.

ltrón

ARTWORK MLOG RADIO LABEL

AWING NO.

SCALE

AWL-1219-002

1/13/09

U/M

SHEET 1 OF 2