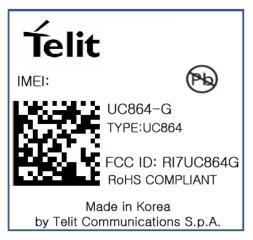

## **Labelling Requirements**

The sample label shown shall be *permanently affixed* at a conspicuous location on the device and be readily visible to the user at the time of purchase.

\*\*\* The following paragraph specified in the user manual.

This device complies with Part 15 of the FCC Rules. Operation is subject to the following two conditions: (1) this device may not cause harmful interference, and (2) this device must accept any interference received, including interference that may cause undesired operation.

Telit Communications S.p.A. FCC ID :RI7UC864G