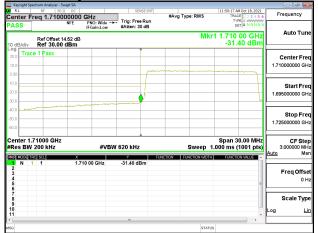

## Band Edge\_Band4\_1.4MHz\_QPSK\_RB1\_0\_CH19957

## Band Edge\_Band4\_1.4MHz\_QPSK\_RB1\_5\_CH20393