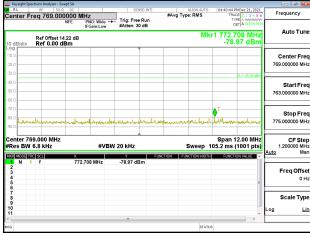

Band Edge\_Band2\_10MHz\_QPSK\_RB1\_49\_CH19150

Band Edge Band2 10MHz QPSK RB50 0 CH18650

Page: 201 of 422

#### Band Edge\_Band2\_10MHz\_QPSK\_RB50\_0\_CH19150

Band Edge\_Band2\_15MHz\_QPSK\_RB1\_0\_CH18675

Band Edge Band2 15MHz QPSK RB1 74 CH19125

Unless otherwise stated the results shown in this test report refer only to the sample(s) tested and such sample(s) are retained for 90 days only. 除非另有說明,此報告結果僅對測試之樣品負責,同時此樣品僅保留90天。本報告未經本公司書面許可,不可部份複製。