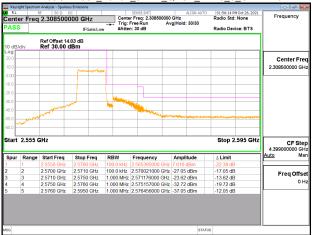

## Band Edge\_Band2\_20MHz\_QPSK\_RB100\_0\_CH18700

#### Band Edge Band2 20MHz QPSK RB100 0 CH19100

Unless otherwise stated the results shown in this test report refer only to the sample(s) tested and such sample(s) are retained for 90 days only. 除非另有說明,此報告結果僅對測試之樣品負責,同時此樣品僅保留90天。本報告未經本公司書面許可,不可部份複製。