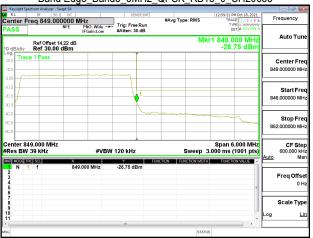

Band Edge\_Band2\_10MHz\_QPSK\_RB1\_49\_CH19150

Band Edge Band2 10MHz QPSK RB50 0 CH18650

Page: 201 of 422

#### Band Edge\_Band2\_10MHz\_QPSK\_RB50\_0\_CH19150

Band Edge\_Band2\_15MHz\_QPSK\_RB1\_0\_CH18675

Band Edge Band2 15MHz QPSK RB1 74 CH19125

Unless otherwise stated the results shown in this test report refer only to the sample(s) tested and such sample(s) are retained for 90 days only. 除非另有說明,此報告結果僅對測試之樣品負責,同時此樣品僅保留90天。本報告未經本公司書面許可,不可部份複製。