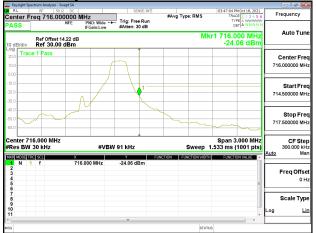

## Band Edge\_Band2\_15MHz\_QPSK\_RB75\_0\_CH18675

## Band Edge\_Band2\_15MHz\_QPSK\_RB75\_0\_CH19125