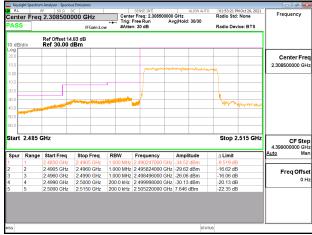

## Band Edge\_Band2\_20MHz\_QPSK\_RB1\_0\_CH18700

#### Band Edge\_Band2\_20MHz\_QPSK\_RB1\_99\_CH19100