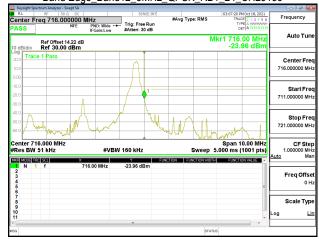

Band Edge\_Band2\_10MHz\_QPSK\_RB1\_49\_CH19150

Band Edge Band2 10MHz QPSK RB50 0 CH18650

Page: 201 of 422

#### Band Edge\_Band2\_10MHz\_QPSK\_RB50\_0\_CH19150

Band Edge\_Band2\_15MHz\_QPSK\_RB1\_0\_CH18675

Band Edge Band2 15MHz QPSK RB1 74 CH19125

Unless otherwise stated the results shown in this test report refer only to the sample(s) tested and such sample(s) are retained for 90 days only. 除非另有說明,此報告結果僅對測試之樣品負責,同時此樣品僅保留90天。本報告未經本公司書面許可,不可部份複製。