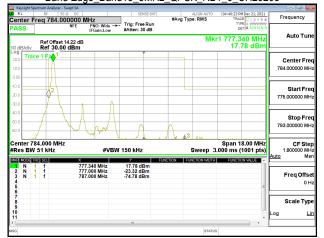

\*\*SCENTIAL PROBLEM STATES OF THE PROB

Emission Mask Band7 5MHz QPSK RB25 0 CH20775

## Emission Mask\_Band7\_5MHz\_QPSK\_RB25\_0\_CH21425