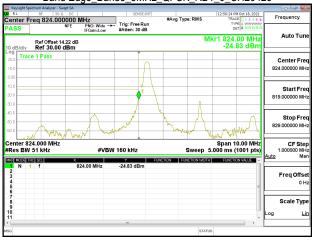

Band Edge\_Band2\_10MHz\_QPSK\_RB1\_49\_CH19150

Band Edge Band2 10MHz QPSK RB50 0 CH18650

Page: 201 of 422

#### Band Edge\_Band2\_10MHz\_QPSK\_RB50\_0\_CH19150

Band Edge\_Band2\_15MHz\_QPSK\_RB1\_0\_CH18675

Band Edge Band2 15MHz QPSK RB1 74 CH19125

Unless otherwise stated the results shown in this test report refer only to the sample(s) tested and such sample(s) are retained for 90 days only. 除非另有說明,此報告結果僅對測試之樣品負責,同時此樣品僅保留90天。本報告未經本公司書面許可,不可部份複製。