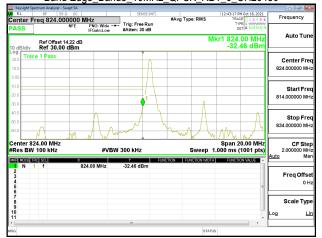

## Band Edge\_Band5\_1.4MHz\_QPSK\_RB1\_0\_CH20407

## Band Edge\_Band5\_1.4MHz\_QPSK\_RB1\_5\_CH20643