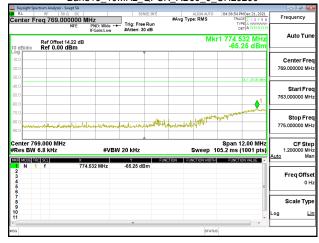

#### Band Edge\_Band2\_10MHz\_QPSK\_RB50\_0\_CH19150

Band Edge\_Band2\_15MHz\_QPSK\_RB1\_0\_CH18675

Band Edge Band2 15MHz QPSK RB1 74 CH19125

Unless otherwise stated the results shown in this test report refer only to the sample(s) tested and such sample(s) are retained for 90 days only. 除非另有說明,此報告結果僅對測試之樣品負責,同時此樣品僅保留90天。本報告未經本公司書面許可,不可部份複製。