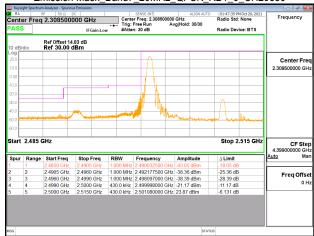

Band Edge\_Band2\_10MHz\_QPSK\_RB1\_49\_CH19150

Band Edge Band2 10MHz QPSK RB50 0 CH18650

Page: 201 of 422

#### Band Edge\_Band2\_10MHz\_QPSK\_RB50\_0\_CH19150

Band Edge\_Band2\_15MHz\_QPSK\_RB1\_0\_CH18675

Band Edge Band2 15MHz QPSK RB1 74 CH19125

Unless otherwise stated the results shown in this test report refer only to the sample(s) tested and such sample(s) are retained for 90 days only. 除非另有說明,此報告結果僅對測試之樣品負責,同時此樣品僅保留90天。本報告未經本公司書面許可,不可部份複製。