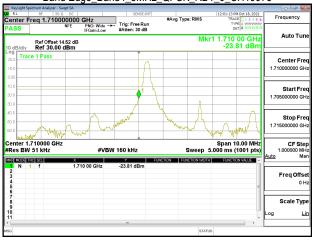

Band Edge\_Band2\_10MHz\_QPSK\_RB1\_49\_CH19150

Band Edge Band2 10MHz QPSK RB50 0 CH18650

Page: 201 of 422

#### Band Edge\_Band2\_10MHz\_QPSK\_RB50\_0\_CH19150

Band Edge\_Band2\_15MHz\_QPSK\_RB1\_0\_CH18675

Band Edge Band2 15MHz QPSK RB1 74 CH19125

Unless otherwise stated the results shown in this test report refer only to the sample(s) tested and such sample(s) are retained for 90 days only. 除非另有說明,此報告結果僅對測試之樣品負責,同時此樣品僅保留90天。本報告未經本公司書面許可,不可部份複製。