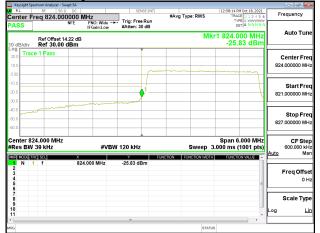

Band Edge\_Band2\_10MHz\_QPSK\_RB1\_49\_CH19150

Band Edge Band2 10MHz QPSK RB50 0 CH18650

Page: 201 of 422

#### Band Edge\_Band2\_10MHz\_QPSK\_RB50\_0\_CH19150

Band Edge\_Band2\_15MHz\_QPSK\_RB1\_0\_CH18675

Band Edge Band2 15MHz QPSK RB1 74 CH19125

Unless otherwise stated the results shown in this test report refer only to the sample(s) tested and such sample(s) are retained for 90 days only. 除非另有說明,此報告結果僅對測試之樣品負責,同時此樣品僅保留90天。本報告未經本公司書面許可,不可部份複製。