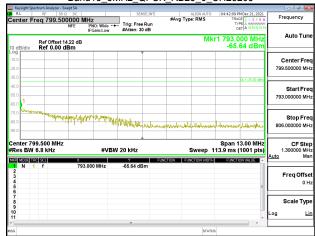

## Band Edge\_Band2\_15MHz\_QPSK\_RB75\_0\_CH18675

## Band Edge\_Band2\_15MHz\_QPSK\_RB75\_0\_CH19125