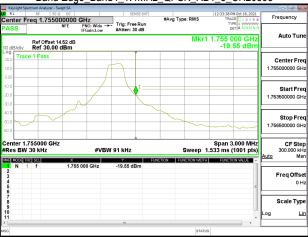

## Band Edge\_Band2\_15MHz\_QPSK\_RB75\_0\_CH18675

## Band Edge\_Band2\_15MHz\_QPSK\_RB75\_0\_CH19125