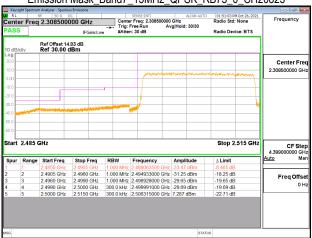

\*\*SCENTIAL PROBLEM STATES OF THE PROB

Emission Mask Band7 5MHz QPSK RB25 0 CH20775