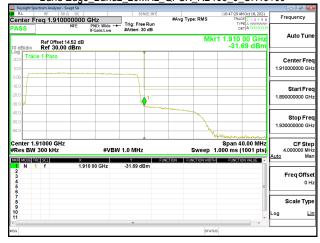

Band Edge\_Band2\_10MHz\_QPSK\_RB1\_49\_CH19150

Band Edge Band2 10MHz QPSK RB50 0 CH18650

Page: 201 of 422

#### Band Edge\_Band2\_10MHz\_QPSK\_RB50\_0\_CH19150

Band Edge\_Band2\_15MHz\_QPSK\_RB1\_0\_CH18675

Band Edge Band2 15MHz QPSK RB1 74 CH19125

Unless otherwise stated the results shown in this test report refer only to the sample(s) tested and such sample(s) are retained for 90 days only. 除非另有說明,此報告結果僅對測試之樣品負責,同時此樣品僅保留90天。本報告未經本公司書面許可,不可部份複製。