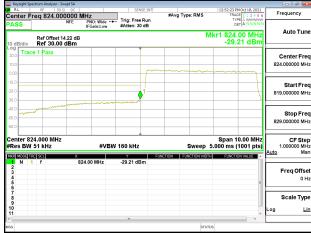

Band Edge\_Band2\_10MHz\_QPSK\_RB1\_49\_CH19150

Band Edge Band2 10MHz QPSK RB50 0 CH18650

Page: 201 of 422

#### Band Edge\_Band2\_10MHz\_QPSK\_RB50\_0\_CH19150

Band Edge\_Band2\_15MHz\_QPSK\_RB1\_0\_CH18675

Band Edge Band2 15MHz QPSK RB1 74 CH19125

Unless otherwise stated the results shown in this test report refer only to the sample(s) tested and such sample(s) are retained for 90 days only. 除非另有說明,此報告結果僅對測試之樣品負責,同時此樣品僅保留90天。本報告未經本公司書面許可,不可部份複製。