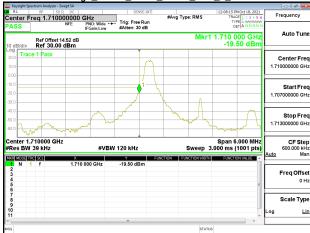

Band Edge\_Band2\_10MHz\_QPSK\_RB1\_49\_CH19150

Band Edge Band2 10MHz QPSK RB50 0 CH18650

Page: 201 of 422

#### Band Edge\_Band2\_10MHz\_QPSK\_RB50\_0\_CH19150

Band Edge\_Band2\_15MHz\_QPSK\_RB1\_0\_CH18675

Band Edge Band2 15MHz QPSK RB1 74 CH19125

Unless otherwise stated the results shown in this test report refer only to the sample(s) tested and such sample(s) are retained for 90 days only. 除非另有說明,此報告結果僅對測試之樣品負責,同時此樣品僅保留90天。本報告未經本公司書面許可,不可部份複製。