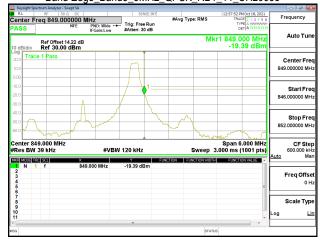

Band Edge\_Band2\_10MHz\_QPSK\_RB1\_49\_CH19150

Band Edge Band2 10MHz QPSK RB50 0 CH18650

Page: 201 of 422

#### Band Edge\_Band2\_10MHz\_QPSK\_RB50\_0\_CH19150

Band Edge\_Band2\_15MHz\_QPSK\_RB1\_0\_CH18675

Band Edge Band2 15MHz QPSK RB1 74 CH19125

Unless otherwise stated the results shown in this test report refer only to the sample(s) tested and such sample(s) are retained for 90 days only. 除非另有說明,此報告結果僅對測試之樣品負責,同時此樣品僅保留90天。本報告未經本公司書面許可,不可部份複製。