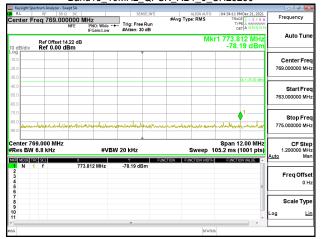

Band Edge\_Band2\_10MHz\_QPSK\_RB1\_49\_CH19150

Band Edge Band2 10MHz QPSK RB50 0 CH18650

Page: 201 of 422

#### Band Edge\_Band2\_10MHz\_QPSK\_RB50\_0\_CH19150

Band Edge\_Band2\_15MHz\_QPSK\_RB1\_0\_CH18675

Band Edge Band2 15MHz QPSK RB1 74 CH19125

Unless otherwise stated the results shown in this test report refer only to the sample(s) tested and such sample(s) are retained for 90 days only. 除非另有說明,此報告結果僅對測試之樣品負責,同時此樣品僅保留90天。本報告未經本公司書面許可,不可部份複製。