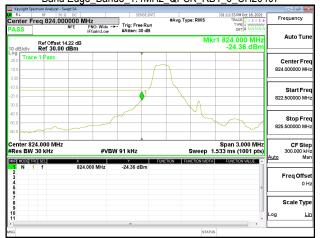

\*\*SCENTIAL PROBLEM STATES OF THE PROB

Emission Mask Band7 5MHz QPSK RB25 0 CH20775

## Emission Mask\_Band7\_5MHz\_QPSK\_RB25\_0\_CH21425