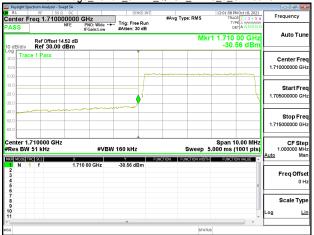

Band Edge\_Band2\_10MHz\_QPSK\_RB1\_49\_CH19150

Band Edge Band2 10MHz QPSK RB50 0 CH18650

Page: 201 of 422

#### Band Edge\_Band2\_10MHz\_QPSK\_RB50\_0\_CH19150

Band Edge\_Band2\_15MHz\_QPSK\_RB1\_0\_CH18675

Band Edge Band2 15MHz QPSK RB1 74 CH19125

Unless otherwise stated the results shown in this test report refer only to the sample(s) tested and such sample(s) are retained for 90 days only. 除非另有說明,此報告結果僅對測試之樣品負責,同時此樣品僅保留90天。本報告未經本公司書面許可,不可部份複製。