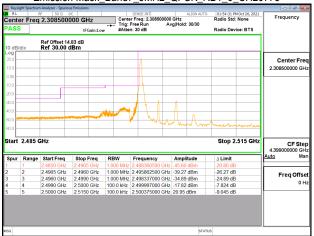

Band Edge\_Band2\_10MHz\_QPSK\_RB1\_49\_CH19150

Band Edge Band2 10MHz QPSK RB50 0 CH18650

Page: 201 of 422

#### Band Edge\_Band2\_10MHz\_QPSK\_RB50\_0\_CH19150

Band Edge\_Band2\_15MHz\_QPSK\_RB1\_0\_CH18675

Band Edge Band2 15MHz QPSK RB1 74 CH19125

Unless otherwise stated the results shown in this test report refer only to the sample(s) tested and such sample(s) are retained for 90 days only. 除非另有說明,此報告結果僅對測試之樣品負責,同時此樣品僅保留90天。本報告未經本公司書面許可,不可部份複製。