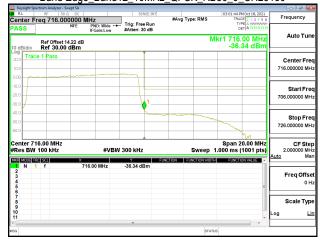

## Band Edge\_Band2\_15MHz\_QPSK\_RB75\_0\_CH18675

## Band Edge\_Band2\_15MHz\_QPSK\_RB75\_0\_CH19125