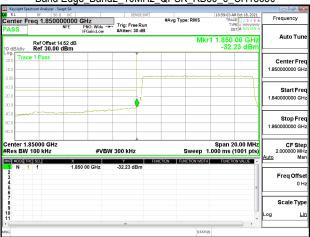

Band Edge\_Band2\_10MHz\_QPSK\_RB1\_49\_CH19150

Band Edge Band2 10MHz QPSK RB50 0 CH18650

Page: 201 of 422