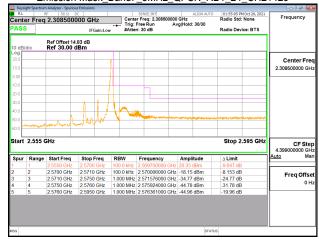

## Band Edge\_Band2\_15MHz\_QPSK\_RB75\_0\_CH18675

## Band Edge\_Band2\_15MHz\_QPSK\_RB75\_0\_CH19125