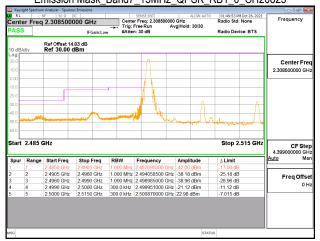

\*\*SCENTIAL PROBLEM STATES OF THE PROB

Emission Mask Band7 5MHz QPSK RB25 0 CH20775

## Emission Mask\_Band7\_5MHz\_QPSK\_RB25\_0\_CH21425