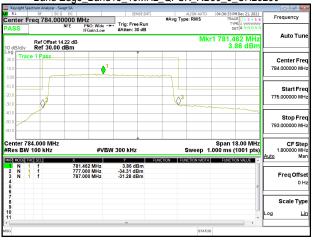

## Band Edge\_Band2\_20MHz\_QPSK\_RB100\_0\_CH18700

#### Band Edge Band2 20MHz QPSK RB100 0 CH19100

Unless otherwise stated the results shown in this test report refer only to the sample(s) tested and such sample(s) are retained for 90 days only. 除非另有說明,此報告結果僅對測試之樣品負責,同時此樣品僅保留90天。本報告未經本公司書面許可,不可部份複製。