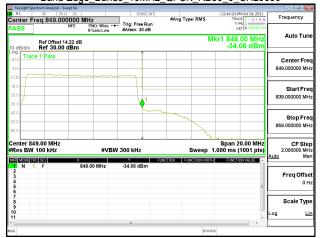

Band Edge\_Band2\_10MHz\_QPSK\_RB1\_49\_CH19150

Band Edge Band2 10MHz QPSK RB50 0 CH18650

Page: 201 of 422

#### Band Edge\_Band2\_10MHz\_QPSK\_RB50\_0\_CH19150

Band Edge\_Band2\_15MHz\_QPSK\_RB1\_0\_CH18675

Band Edge Band2 15MHz QPSK RB1 74 CH19125

Unless otherwise stated the results shown in this test report refer only to the sample(s) tested and such sample(s) are retained for 90 days only. 除非另有說明,此報告結果僅對測試之樣品負責,同時此樣品僅保留90天。本報告未經本公司書面許可,不可部份複製。