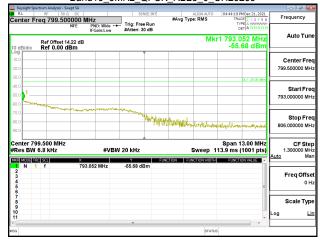

Band Edge\_Band2\_10MHz\_QPSK\_RB1\_49\_CH19150

Band Edge Band2 10MHz QPSK RB50 0 CH18650

Page: 201 of 422

#### Band Edge\_Band2\_10MHz\_QPSK\_RB50\_0\_CH19150

Band Edge\_Band2\_15MHz\_QPSK\_RB1\_0\_CH18675

Band Edge Band2 15MHz QPSK RB1 74 CH19125

Unless otherwise stated the results shown in this test report refer only to the sample(s) tested and such sample(s) are retained for 90 days only. 除非另有說明,此報告結果僅對測試之樣品負責,同時此樣品僅保留90天。本報告未經本公司書面許可,不可部份複製。