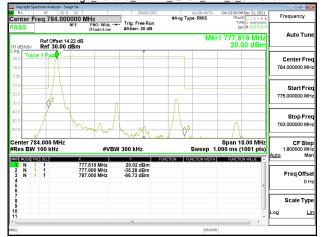

## Band Edge\_Band2\_15MHz\_QPSK\_RB75\_0\_CH18675

## Band Edge\_Band2\_15MHz\_QPSK\_RB75\_0\_CH19125