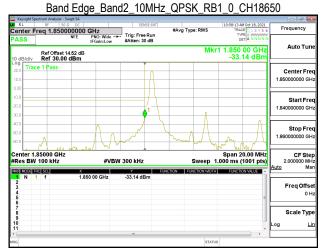

Band Edge\_Band2\_10MHz\_QPSK\_RB1\_49\_CH19150

Band Edge Band2 10MHz QPSK RB50 0 CH18650

Page: 201 of 422