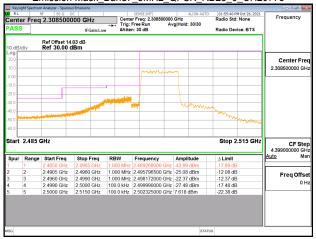

## Band Edge\_Band2\_20MHz\_QPSK\_RB1\_0\_CH18700

#### Band Edge\_Band2\_20MHz\_QPSK\_RB1\_99\_CH19100