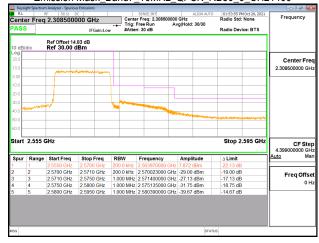

## Band Edge\_Band2\_20MHz\_QPSK\_RB100\_0\_CH18700

#### Band Edge Band2 20MHz QPSK RB100 0 CH19100

Unless otherwise stated the results shown in this test report refer only to the sample(s) tested and such sample(s) are retained for 90 days only. 除非另有說明,此報告結果僅對測試之樣品負責,同時此樣品僅保留90天。本報告未經本公司書面許可,不可部份複製。