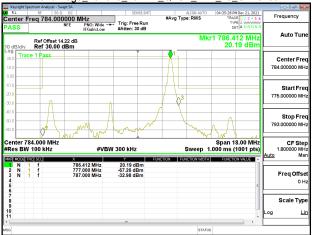

## Band Edge\_Band2\_20MHz\_QPSK\_RB1\_0\_CH18700

#### Band Edge\_Band2\_20MHz\_QPSK\_RB1\_99\_CH19100