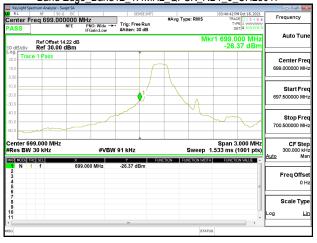

Band Edge\_Band2\_10MHz\_QPSK\_RB1\_49\_CH19150

Band Edge Band2 10MHz QPSK RB50 0 CH18650

Page: 201 of 422

#### Band Edge\_Band2\_10MHz\_QPSK\_RB50\_0\_CH19150

Band Edge\_Band2\_15MHz\_QPSK\_RB1\_0\_CH18675

Band Edge Band2 15MHz QPSK RB1 74 CH19125

Unless otherwise stated the results shown in this test report refer only to the sample(s) tested and such sample(s) are retained for 90 days only. 除非另有說明,此報告結果僅對測試之樣品負責,同時此樣品僅保留90天。本報告未經本公司書面許可,不可部份複製。