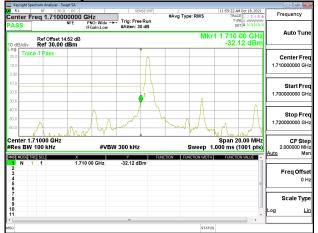

Band Edge\_Band2\_10MHz\_QPSK\_RB1\_49\_CH19150

Band Edge Band2 10MHz QPSK RB50 0 CH18650

Page: 201 of 422

#### Band Edge\_Band2\_10MHz\_QPSK\_RB50\_0\_CH19150

Band Edge\_Band2\_15MHz\_QPSK\_RB1\_0\_CH18675

Band Edge Band2 15MHz QPSK RB1 74 CH19125

Unless otherwise stated the results shown in this test report refer only to the sample(s) tested and such sample(s) are retained for 90 days only. 除非另有說明,此報告結果僅對測試之樣品負責,同時此樣品僅保留90天。本報告未經本公司書面許可,不可部份複製。