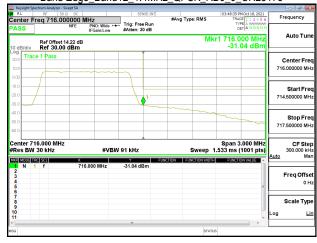

## Band Edge\_Band2\_15MHz\_QPSK\_RB75\_0\_CH18675

## Band Edge\_Band2\_15MHz\_QPSK\_RB75\_0\_CH19125