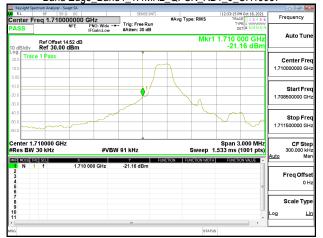

#### Band Edge\_Band2\_10MHz\_QPSK\_RB50\_0\_CH19150

Band Edge\_Band2\_15MHz\_QPSK\_RB1\_0\_CH18675

Band Edge Band2 15MHz QPSK RB1 74 CH19125

Unless otherwise stated the results shown in this test report refer only to the sample(s) tested and such sample(s) are retained for 90 days only. 除非另有說明,此報告結果僅對測試之樣品負責,同時此樣品僅保留90天。本報告未經本公司書面許可,不可部份複製。