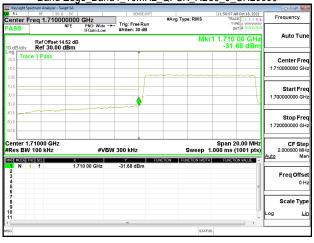

#### Band Edge\_Band2\_10MHz\_QPSK\_RB50\_0\_CH19150

Band Edge\_Band2\_15MHz\_QPSK\_RB1\_0\_CH18675

Band Edge Band2 15MHz QPSK RB1 74 CH19125

Unless otherwise stated the results shown in this test report refer only to the sample(s) tested and such sample(s) are retained for 90 days only. 除非另有說明,此報告結果僅對測試之樣品負責,同時此樣品僅保留90天。本報告未經本公司書面許可,不可部份複製。