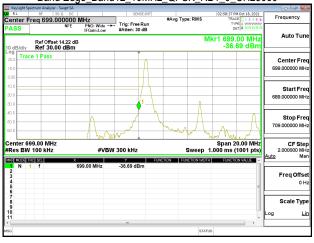

Band Edge\_Band2\_10MHz\_QPSK\_RB1\_49\_CH19150

Band Edge Band2 10MHz QPSK RB50 0 CH18650

Page: 201 of 422

#### Band Edge\_Band2\_10MHz\_QPSK\_RB50\_0\_CH19150

Band Edge\_Band2\_15MHz\_QPSK\_RB1\_0\_CH18675

Band Edge Band2 15MHz QPSK RB1 74 CH19125

Unless otherwise stated the results shown in this test report refer only to the sample(s) tested and such sample(s) are retained for 90 days only. 除非另有說明,此報告結果僅對測試之樣品負責,同時此樣品僅保留90天。本報告未經本公司書面許可,不可部份複製。