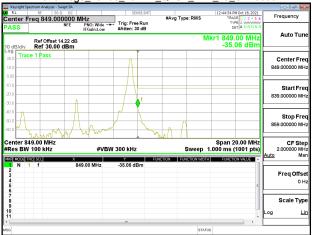

## Band Edge\_Band5\_1.4MHz\_QPSK\_RB1\_0\_CH20407

## Band Edge\_Band5\_1.4MHz\_QPSK\_RB1\_5\_CH20643