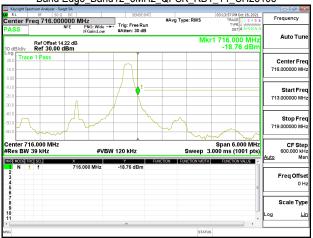

## Band Edge\_Band2\_15MHz\_QPSK\_RB75\_0\_CH18675

## Band Edge\_Band2\_15MHz\_QPSK\_RB75\_0\_CH19125