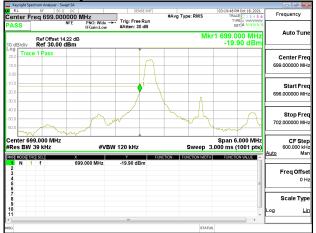

Band Edge\_Band2\_10MHz\_QPSK\_RB1\_49\_CH19150

Band Edge Band2 10MHz QPSK RB50 0 CH18650

Page: 201 of 422

#### Band Edge\_Band2\_10MHz\_QPSK\_RB50\_0\_CH19150

Band Edge\_Band2\_15MHz\_QPSK\_RB1\_0\_CH18675

Band Edge Band2 15MHz QPSK RB1 74 CH19125

Unless otherwise stated the results shown in this test report refer only to the sample(s) tested and such sample(s) are retained for 90 days only. 除非另有說明,此報告結果僅對測試之樣品負責,同時此樣品僅保留90天。本報告未經本公司書面許可,不可部份複製。