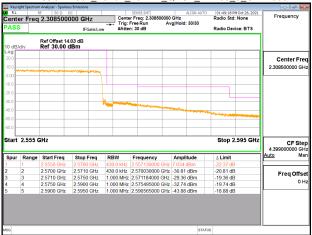

## Band Edge\_Band2\_15MHz\_QPSK\_RB75\_0\_CH18675

## Band Edge\_Band2\_15MHz\_QPSK\_RB75\_0\_CH19125