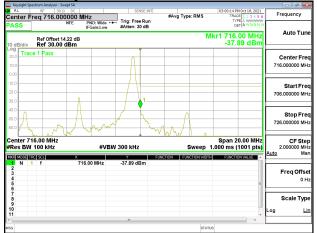

Band Edge\_Band2\_10MHz\_QPSK\_RB1\_49\_CH19150

Band Edge Band2 10MHz QPSK RB50 0 CH18650

Page: 201 of 422

#### Band Edge\_Band2\_10MHz\_QPSK\_RB50\_0\_CH19150

Band Edge\_Band2\_15MHz\_QPSK\_RB1\_0\_CH18675

Band Edge Band2 15MHz QPSK RB1 74 CH19125

Unless otherwise stated the results shown in this test report refer only to the sample(s) tested and such sample(s) are retained for 90 days only. 除非另有說明,此報告結果僅對測試之樣品負責,同時此樣品僅保留90天。本報告未經本公司書面許可,不可部份複製。