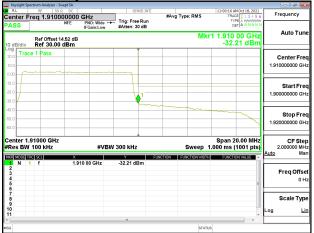

#### Band Edge\_Band2\_10MHz\_QPSK\_RB50\_0\_CH19150

Band Edge\_Band2\_15MHz\_QPSK\_RB1\_0\_CH18675

Band Edge Band2 15MHz QPSK RB1 74 CH19125

Unless otherwise stated the results shown in this test report refer only to the sample(s) tested and such sample(s) are retained for 90 days only. 除非另有說明,此報告結果僅對測試之樣品負責,同時此樣品僅保留90天。本報告未經本公司書面許可,不可部份複製。