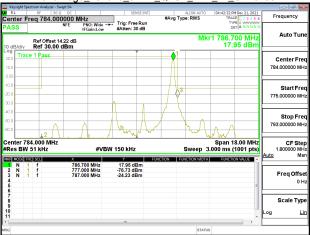

Band Edge\_Band2\_10MHz\_QPSK\_RB1\_49\_CH19150

Band Edge Band2 10MHz QPSK RB50 0 CH18650

Page: 201 of 422

#### Band Edge\_Band2\_10MHz\_QPSK\_RB50\_0\_CH19150

Band Edge\_Band2\_15MHz\_QPSK\_RB1\_0\_CH18675

Band Edge Band2 15MHz QPSK RB1 74 CH19125

Unless otherwise stated the results shown in this test report refer only to the sample(s) tested and such sample(s) are retained for 90 days only. 除非另有說明,此報告結果僅對測試之樣品負責,同時此樣品僅保留90天。本報告未經本公司書面許可,不可部份複製。