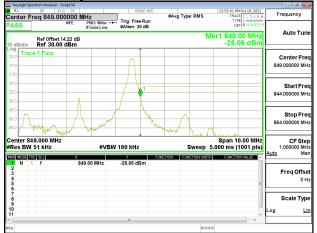

Band Edge\_Band2\_10MHz\_QPSK\_RB1\_49\_CH19150

Band Edge Band2 10MHz QPSK RB50 0 CH18650

Page: 201 of 422

#### Band Edge\_Band2\_10MHz\_QPSK\_RB50\_0\_CH19150

Band Edge\_Band2\_15MHz\_QPSK\_RB1\_0\_CH18675

Band Edge Band2 15MHz QPSK RB1 74 CH19125

Unless otherwise stated the results shown in this test report refer only to the sample(s) tested and such sample(s) are retained for 90 days only. 除非另有說明,此報告結果僅對測試之樣品負責,同時此樣品僅保留90天。本報告未經本公司書面許可,不可部份複製。