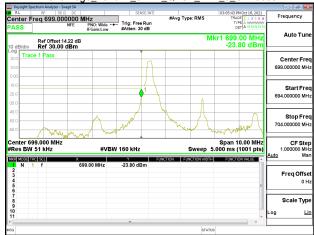

Band Edge\_Band2\_10MHz\_QPSK\_RB1\_49\_CH19150

Band Edge Band2 10MHz QPSK RB50 0 CH18650

Page: 201 of 422

#### Band Edge\_Band2\_10MHz\_QPSK\_RB50\_0\_CH19150

Band Edge\_Band2\_15MHz\_QPSK\_RB1\_0\_CH18675

Band Edge Band2 15MHz QPSK RB1 74 CH19125

Unless otherwise stated the results shown in this test report refer only to the sample(s) tested and such sample(s) are retained for 90 days only. 除非另有說明,此報告結果僅對測試之樣品負責,同時此樣品僅保留90天。本報告未經本公司書面許可,不可部份複製。