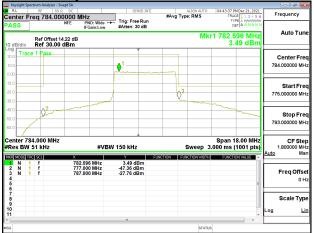

Band Edge\_Band2\_10MHz\_QPSK\_RB1\_49\_CH19150

Band Edge Band2 10MHz QPSK RB50 0 CH18650

Page: 201 of 422

#### Band Edge\_Band2\_10MHz\_QPSK\_RB50\_0\_CH19150

Band Edge\_Band2\_15MHz\_QPSK\_RB1\_0\_CH18675

Band Edge Band2 15MHz QPSK RB1 74 CH19125

Unless otherwise stated the results shown in this test report refer only to the sample(s) tested and such sample(s) are retained for 90 days only. 除非另有說明,此報告結果僅對測試之樣品負責,同時此樣品僅保留90天。本報告未經本公司書面許可,不可部份複製。