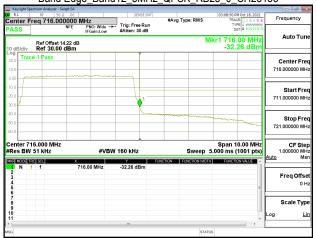

Band Edge\_Band2\_10MHz\_QPSK\_RB1\_49\_CH19150

Band Edge Band2 10MHz QPSK RB50 0 CH18650

Page: 201 of 422

#### Band Edge\_Band2\_10MHz\_QPSK\_RB50\_0\_CH19150

Band Edge\_Band2\_15MHz\_QPSK\_RB1\_0\_CH18675

Band Edge Band2 15MHz QPSK RB1 74 CH19125

Unless otherwise stated the results shown in this test report refer only to the sample(s) tested and such sample(s) are retained for 90 days only. 除非另有說明,此報告結果僅對測試之樣品負責,同時此樣品僅保留90天。本報告未經本公司書面許可,不可部份複製。