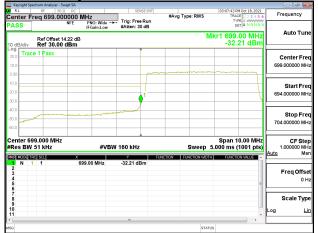

Band Edge\_Band2\_10MHz\_QPSK\_RB1\_49\_CH19150

Band Edge Band2 10MHz QPSK RB50 0 CH18650

Page: 201 of 422

#### Band Edge\_Band2\_10MHz\_QPSK\_RB50\_0\_CH19150

Band Edge\_Band2\_15MHz\_QPSK\_RB1\_0\_CH18675

Band Edge Band2 15MHz QPSK RB1 74 CH19125

Unless otherwise stated the results shown in this test report refer only to the sample(s) tested and such sample(s) are retained for 90 days only. 除非另有說明,此報告結果僅對測試之樣品負責,同時此樣品僅保留90天。本報告未經本公司書面許可,不可部份複製。