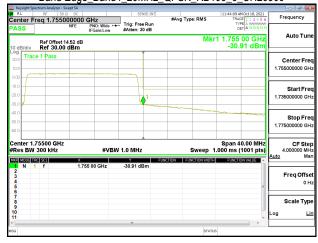

## Band Edge\_Band2\_15MHz\_QPSK\_RB75\_0\_CH18675

## Band Edge\_Band2\_15MHz\_QPSK\_RB75\_0\_CH19125