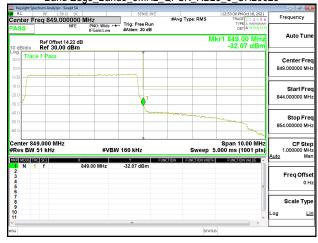

Band Edge\_Band2\_10MHz\_QPSK\_RB1\_49\_CH19150

Band Edge Band2 10MHz QPSK RB50 0 CH18650

Page: 201 of 422

#### Band Edge\_Band2\_10MHz\_QPSK\_RB50\_0\_CH19150

Band Edge\_Band2\_15MHz\_QPSK\_RB1\_0\_CH18675

Band Edge Band2 15MHz QPSK RB1 74 CH19125

Unless otherwise stated the results shown in this test report refer only to the sample(s) tested and such sample(s) are retained for 90 days only. 除非另有說明,此報告結果僅對測試之樣品負責,同時此樣品僅保留90天。本報告未經本公司書面許可,不可部份複製。