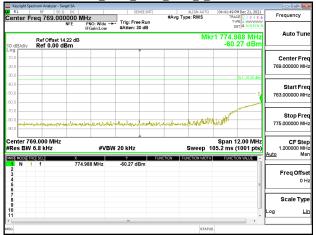

#### Band Edge\_Band2\_10MHz\_QPSK\_RB50\_0\_CH19150

Band Edge\_Band2\_15MHz\_QPSK\_RB1\_0\_CH18675

Band Edge Band2 15MHz QPSK RB1 74 CH19125

Unless otherwise stated the results shown in this test report refer only to the sample(s) tested and such sample(s) are retained for 90 days only. 除非另有說明,此報告結果僅對測試之樣品負責,同時此樣品僅保留90天。本報告未經本公司書面許可,不可部份複製。