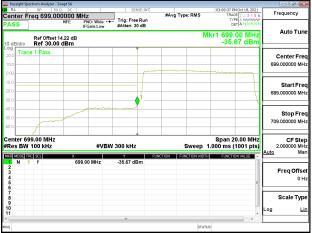

Band Edge\_Band2\_10MHz\_QPSK\_RB1\_49\_CH19150

Band Edge Band2 10MHz QPSK RB50 0 CH18650

Page: 201 of 422

#### Band Edge\_Band2\_10MHz\_QPSK\_RB50\_0\_CH19150

Band Edge\_Band2\_15MHz\_QPSK\_RB1\_0\_CH18675

Band Edge Band2 15MHz QPSK RB1 74 CH19125

Unless otherwise stated the results shown in this test report refer only to the sample(s) tested and such sample(s) are retained for 90 days only. 除非另有說明,此報告結果僅對測試之樣品負責,同時此樣品僅保留90天。本報告未經本公司書面許可,不可部份複製。