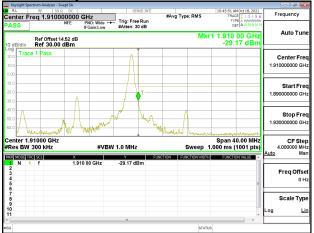

#### Band Edge\_Band2\_10MHz\_QPSK\_RB50\_0\_CH19150

Band Edge\_Band2\_15MHz\_QPSK\_RB1\_0\_CH18675

Band Edge Band2 15MHz QPSK RB1 74 CH19125

Unless otherwise stated the results shown in this test report refer only to the sample(s) tested and such sample(s) are retained for 90 days only. 除非另有說明,此報告結果僅對測試之樣品負責,同時此樣品僅保留90天。本報告未經本公司書面許可,不可部份複製。