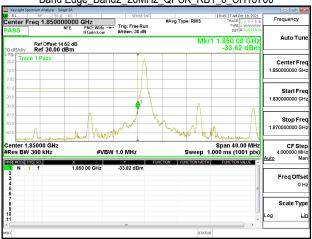

#### Band Edge\_Band2\_10MHz\_QPSK\_RB50\_0\_CH19150

Band Edge\_Band2\_15MHz\_QPSK\_RB1\_0\_CH18675

Band Edge Band2 15MHz QPSK RB1 74 CH19125

Unless otherwise stated the results shown in this test report refer only to the sample(s) tested and such sample(s) are retained for 90 days only. 除非另有說明,此報告結果僅對測試之樣品負責,同時此樣品僅保留90天。本報告未經本公司書面許可,不可部份複製。