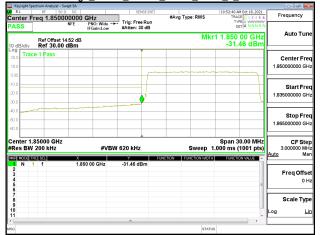

#### Band Edge\_Band2\_10MHz\_QPSK\_RB50\_0\_CH19150

Band Edge\_Band2\_15MHz\_QPSK\_RB1\_0\_CH18675

Band Edge Band2 15MHz QPSK RB1 74 CH19125

Unless otherwise stated the results shown in this test report refer only to the sample(s) tested and such sample(s) are retained for 90 days only. 除非另有說明,此報告結果僅對測試之樣品負責,同時此樣品僅保留90天。本報告未經本公司書面許可,不可部份複製。