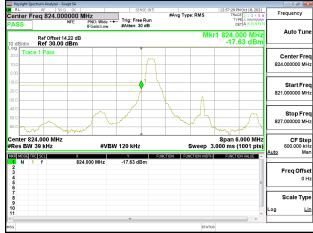

Band Edge\_Band2\_10MHz\_QPSK\_RB1\_49\_CH19150

Band Edge Band2 10MHz QPSK RB50 0 CH18650

Page: 201 of 422

#### Band Edge\_Band2\_10MHz\_QPSK\_RB50\_0\_CH19150

Band Edge\_Band2\_15MHz\_QPSK\_RB1\_0\_CH18675

Band Edge Band2 15MHz QPSK RB1 74 CH19125

Unless otherwise stated the results shown in this test report refer only to the sample(s) tested and such sample(s) are retained for 90 days only. 除非另有說明,此報告結果僅對測試之樣品負責,同時此樣品僅保留90天。本報告未經本公司書面許可,不可部份複製。