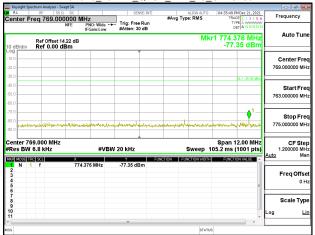

#### Band Edge\_Band2\_10MHz\_QPSK\_RB50\_0\_CH19150

Band Edge\_Band2\_15MHz\_QPSK\_RB1\_0\_CH18675

Band Edge Band2 15MHz QPSK RB1 74 CH19125

Unless otherwise stated the results shown in this test report refer only to the sample(s) tested and such sample(s) are retained for 90 days only. 除非另有說明,此報告結果僅對測試之樣品負責,同時此樣品僅保留90天。本報告未經本公司書面許可,不可部份複製。