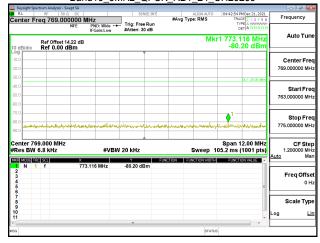

Band Edge\_Band2\_10MHz\_QPSK\_RB1\_49\_CH19150

Band Edge Band2 10MHz QPSK RB50 0 CH18650

Page: 201 of 422

#### Band Edge\_Band2\_10MHz\_QPSK\_RB50\_0\_CH19150

Band Edge\_Band2\_15MHz\_QPSK\_RB1\_0\_CH18675

Band Edge Band2 15MHz QPSK RB1 74 CH19125

Unless otherwise stated the results shown in this test report refer only to the sample(s) tested and such sample(s) are retained for 90 days only. 除非另有說明,此報告結果僅對測試之樣品負責,同時此樣品僅保留90天。本報告未經本公司書面許可,不可部份複製。