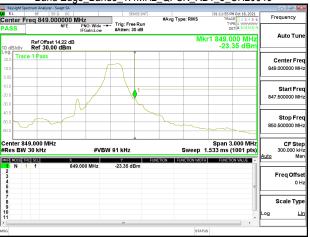

#### Emission Mask Band7 10MHz QPSK RB1 0 CH20800

## Emission Mask\_Band7\_10MHz\_QPSK\_RB1\_49\_CH21400

Page: 210 of 422

Report No.: ER/2021/A0027-01