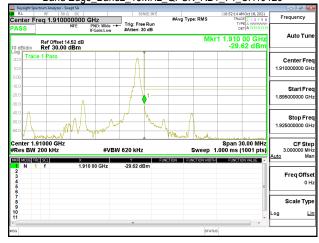

Band Edge\_Band2\_10MHz\_QPSK\_RB1\_49\_CH19150

Band Edge Band2 10MHz QPSK RB50 0 CH18650

Page: 201 of 422

#### Band Edge\_Band2\_10MHz\_QPSK\_RB50\_0\_CH19150

Band Edge\_Band2\_15MHz\_QPSK\_RB1\_0\_CH18675

Band Edge Band2 15MHz QPSK RB1 74 CH19125

Unless otherwise stated the results shown in this test report refer only to the sample(s) tested and such sample(s) are retained for 90 days only. 除非另有說明,此報告結果僅對測試之樣品負責,同時此樣品僅保留90天。本報告未經本公司書面許可,不可部份複製。