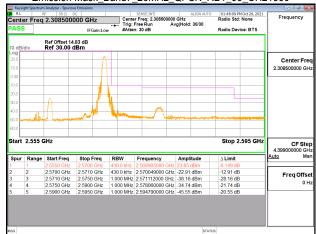

Band Edge\_Band2\_10MHz\_QPSK\_RB1\_49\_CH19150

Band Edge Band2 10MHz QPSK RB50 0 CH18650

Page: 201 of 422

#### Band Edge\_Band2\_10MHz\_QPSK\_RB50\_0\_CH19150

Band Edge\_Band2\_15MHz\_QPSK\_RB1\_0\_CH18675

Band Edge Band2 15MHz QPSK RB1 74 CH19125

Unless otherwise stated the results shown in this test report refer only to the sample(s) tested and such sample(s) are retained for 90 days only. 除非另有說明,此報告結果僅對測試之樣品負責,同時此樣品僅保留90天。本報告未經本公司書面許可,不可部份複製。