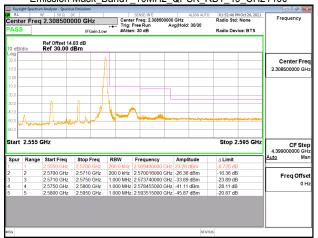

## Band Edge\_Band2\_15MHz\_QPSK\_RB75\_0\_CH18675

## Band Edge\_Band2\_15MHz\_QPSK\_RB75\_0\_CH19125