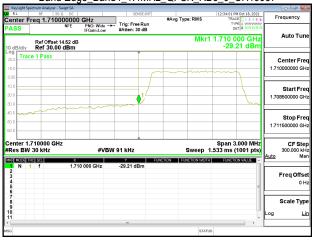

## Band Edge\_Band2\_20MHz\_QPSK\_RB1\_0\_CH18700

#### Band Edge\_Band2\_20MHz\_QPSK\_RB1\_99\_CH19100