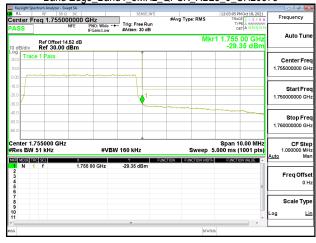

## Band Edge\_Band2\_15MHz\_QPSK\_RB75\_0\_CH18675

## Band Edge\_Band2\_15MHz\_QPSK\_RB75\_0\_CH19125