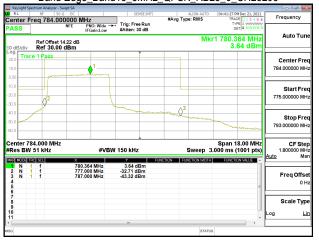

Band Edge\_Band2\_10MHz\_QPSK\_RB1\_49\_CH19150

Band Edge Band2 10MHz QPSK RB50 0 CH18650

Page: 201 of 422

#### Band Edge\_Band2\_10MHz\_QPSK\_RB50\_0\_CH19150

Band Edge\_Band2\_15MHz\_QPSK\_RB1\_0\_CH18675

Band Edge Band2 15MHz QPSK RB1 74 CH19125

Unless otherwise stated the results shown in this test report refer only to the sample(s) tested and such sample(s) are retained for 90 days only. 除非另有說明,此報告結果僅對測試之樣品負責,同時此樣品僅保留90天。本報告未經本公司書面許可,不可部份複製。