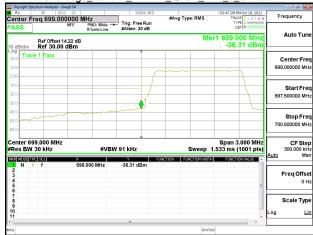

Band Edge\_Band2\_10MHz\_QPSK\_RB1\_49\_CH19150

Band Edge Band2 10MHz QPSK RB50 0 CH18650

Page: 201 of 422

#### Band Edge\_Band2\_10MHz\_QPSK\_RB50\_0\_CH19150

Band Edge\_Band2\_15MHz\_QPSK\_RB1\_0\_CH18675

Band Edge Band2 15MHz QPSK RB1 74 CH19125

Unless otherwise stated the results shown in this test report refer only to the sample(s) tested and such sample(s) are retained for 90 days only. 除非另有說明,此報告結果僅對測試之樣品負責,同時此樣品僅保留90天。本報告未經本公司書面許可,不可部份複製。