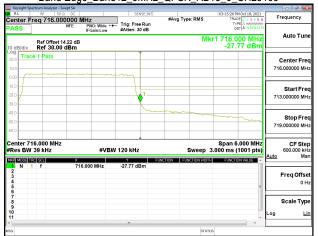

## Band Edge\_Band2\_15MHz\_QPSK\_RB75\_0\_CH18675

## Band Edge\_Band2\_15MHz\_QPSK\_RB75\_0\_CH19125