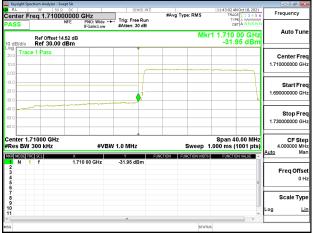

Band Edge\_Band2\_10MHz\_QPSK\_RB1\_49\_CH19150

Band Edge Band2 10MHz QPSK RB50 0 CH18650

Page: 201 of 422

#### Band Edge\_Band2\_10MHz\_QPSK\_RB50\_0\_CH19150

Band Edge\_Band2\_15MHz\_QPSK\_RB1\_0\_CH18675

Band Edge Band2 15MHz QPSK RB1 74 CH19125

Unless otherwise stated the results shown in this test report refer only to the sample(s) tested and such sample(s) are retained for 90 days only. 除非另有說明,此報告結果僅對測試之樣品負責,同時此樣品僅保留90天。本報告未經本公司書面許可,不可部份複製。