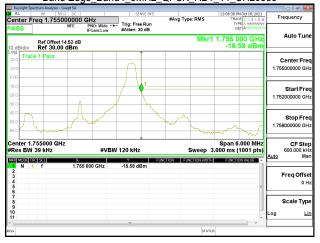

#### Band Edge\_Band2\_10MHz\_QPSK\_RB50\_0\_CH19150

Band Edge\_Band2\_15MHz\_QPSK\_RB1\_0\_CH18675

Band Edge Band2 15MHz QPSK RB1 74 CH19125

Unless otherwise stated the results shown in this test report refer only to the sample(s) tested and such sample(s) are retained for 90 days only. 除非另有說明,此報告結果僅對測試之樣品負責,同時此樣品僅保留90天。本報告未經本公司書面許可,不可部份複製。