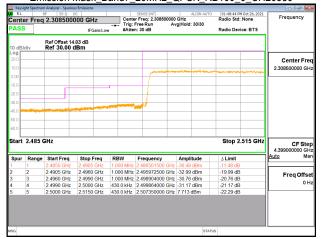

## Band Edge\_Band2\_15MHz\_QPSK\_RB75\_0\_CH18675

## Band Edge\_Band2\_15MHz\_QPSK\_RB75\_0\_CH19125