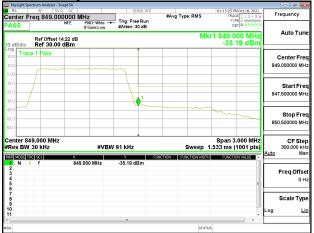

Band Edge\_Band2\_10MHz\_QPSK\_RB1\_49\_CH19150

Band Edge Band2 10MHz QPSK RB50 0 CH18650

Page: 201 of 422

#### Band Edge\_Band2\_10MHz\_QPSK\_RB50\_0\_CH19150

Band Edge\_Band2\_15MHz\_QPSK\_RB1\_0\_CH18675

Band Edge Band2 15MHz QPSK RB1 74 CH19125

Unless otherwise stated the results shown in this test report refer only to the sample(s) tested and such sample(s) are retained for 90 days only. 除非另有說明,此報告結果僅對測試之樣品負責,同時此樣品僅保留90天。本報告未經本公司書面許可,不可部份複製。