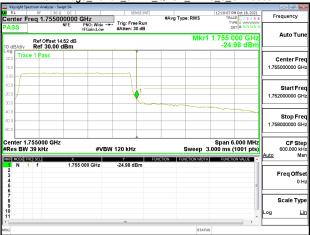

#### Band Edge\_Band2\_10MHz\_QPSK\_RB50\_0\_CH19150

Band Edge\_Band2\_15MHz\_QPSK\_RB1\_0\_CH18675

Band Edge Band2 15MHz QPSK RB1 74 CH19125

Unless otherwise stated the results shown in this test report refer only to the sample(s) tested and such sample(s) are retained for 90 days only. 除非另有說明,此報告結果僅對測試之樣品負責,同時此樣品僅保留90天。本報告未經本公司書面許可,不可部份複製。