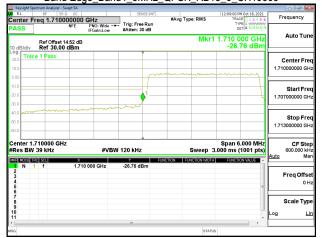

Band Edge\_Band2\_10MHz\_QPSK\_RB1\_49\_CH19150

Band Edge Band2 10MHz QPSK RB50 0 CH18650

Page: 201 of 422

#### Band Edge\_Band2\_10MHz\_QPSK\_RB50\_0\_CH19150

Band Edge\_Band2\_15MHz\_QPSK\_RB1\_0\_CH18675

Band Edge Band2 15MHz QPSK RB1 74 CH19125

Unless otherwise stated the results shown in this test report refer only to the sample(s) tested and such sample(s) are retained for 90 days only. 除非另有說明,此報告結果僅對測試之樣品負責,同時此樣品僅保留90天。本報告未經本公司書面許可,不可部份複製。