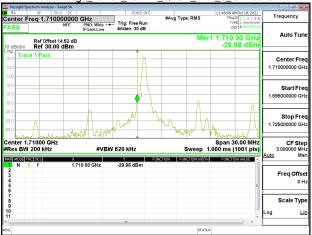

#### Band Edge\_Band2\_10MHz\_QPSK\_RB50\_0\_CH19150

Band Edge\_Band2\_15MHz\_QPSK\_RB1\_0\_CH18675

Band Edge Band2 15MHz QPSK RB1 74 CH19125

Unless otherwise stated the results shown in this test report refer only to the sample(s) tested and such sample(s) are retained for 90 days only. 除非另有說明,此報告結果僅對測試之樣品負責,同時此樣品僅保留90天。本報告未經本公司書面許可,不可部份複製。