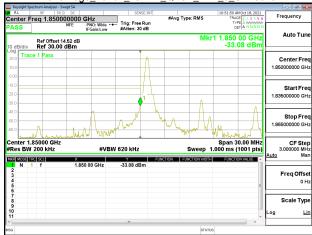

Band Edge\_Band2\_10MHz\_QPSK\_RB1\_49\_CH19150

Band Edge Band2 10MHz QPSK RB50 0 CH18650

Page: 201 of 422