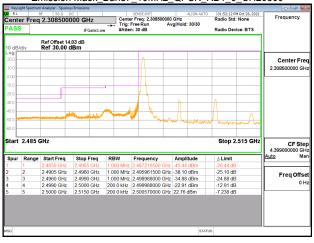

Band Edge\_Band2\_10MHz\_QPSK\_RB1\_49\_CH19150

Band Edge Band2 10MHz QPSK RB50 0 CH18650

Page: 201 of 422

#### Band Edge\_Band2\_10MHz\_QPSK\_RB50\_0\_CH19150

Band Edge\_Band2\_15MHz\_QPSK\_RB1\_0\_CH18675

Band Edge Band2 15MHz QPSK RB1 74 CH19125

Unless otherwise stated the results shown in this test report refer only to the sample(s) tested and such sample(s) are retained for 90 days only. 除非另有說明,此報告結果僅對測試之樣品負責,同時此樣品僅保留90天。本報告未經本公司書面許可,不可部份複製。