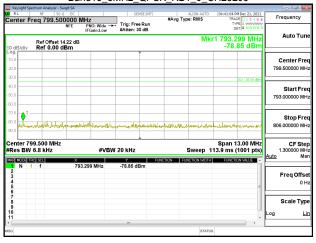

## Band Edge\_Band2\_15MHz\_QPSK\_RB75\_0\_CH18675

## Band Edge\_Band2\_15MHz\_QPSK\_RB75\_0\_CH19125