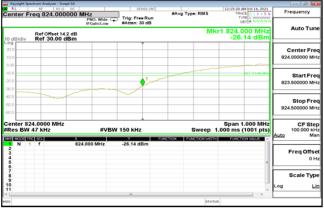

## Band Edge HSDPA\_B4\_LowCH1312-1712.4

### Band Edge HSDPA\_B4\_HighCH1513-1752.6