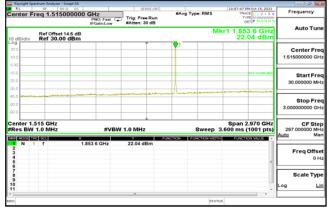

## WCDMA B2 LowCH9262-1852.4

### WCDMA\_B2\_MidCH9400-1880

### WCDMA\_B2\_HighCH9538-1907.6

### HSDPA B2 LowCH9262-1852.4

#### HSDPA\_B2\_MidCH9400-1880

## HSDPA\_B2\_HighCH9538-1907.6

Unless otherwise stated the results shown in this test report refer only to the sample(s) tested and such sample(s) are retained for 90 days only.

除非另有說明,此報告結果僅對測試之樣品負責,同時此樣品僅保留90天。本報告未經本公司書面許可,不可部份複製。