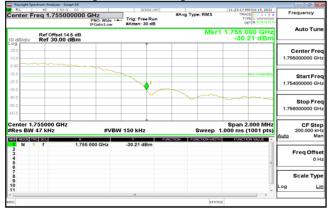

## Report No.: ER/2021/A0026-01 Page: 35 of 79

## Band Edge WCDMA\_B4\_LowCH1312-1712.4



#### Band Edge WCDMA\_B4\_HighCH1513-1752.6



## Band Edge HSDPA\_B4\_LowCH1312-1712.4



### Band Edge HSDPA\_B4\_HighCH1513-1752.6



#### Band Edge HSUPA\_B4\_LowCH1312-1712.4



## Band Edge HSUPA\_B4\_HighCH1513-1752.6



Unless otherwise stated the results shown in this test report refer only to the sample(s) tested and such sample(s) are retained for 90 days only.

除非另有說明,此報告結果僅對測試之樣品負責,同時此樣品僅保留90天。本報告未經本公司書面許可,不可部份複製

This document is issued by the Company subject to its General Conditions of Service printed overleaf, available on request or accessible at <a href="http://www.sgs.com.tw/Terms-and-Conditions">http://www.sgs.com.tw/Terms-and-Conditions</a> and for electronic format documents, subject to Terms and Conditions for Electronic Documents at <a href="http://www.sgs.com.tw/Terms-and-Conditions">http://www.sgs.com.tw/Terms-and-Conditions</a> and for electronic format documents, subject to Terms and Condition