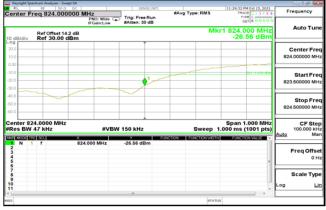

## Band Edge WCDMA\_B4\_LowCH1312-1712.4

#### Band Edge WCDMA\_B4\_HighCH1513-1752.6