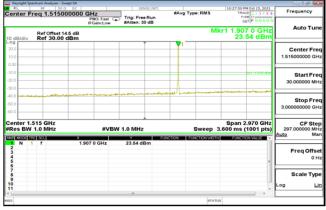

## WCDMA B2 LowCH9262-1852.4

### WCDMA\_B2\_MidCH9400-1880

### WCDMA\_B2\_HighCH9538-1907.6

### HSDPA B2 LowCH9262-1852.4

#### HSDPA\_B2\_MidCH9400-1880

## HSDPA\_B2\_HighCH9538-1907.6

Unless otherwise stated the results shown in this test report refer only to the sample(s) tested and such sample(s) are retained for 90 days only.

除非另有說明,此報告結果僅對測試之樣品負責,同時此樣品僅保留90天。本報告未經本公司書面許可,不可部份複製。