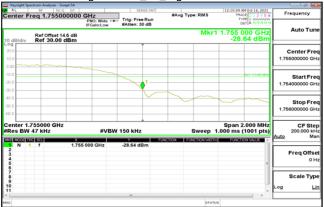

## Report No.: ER/2021/A0026-01 Page: 35 of 79

## Band Edge WCDMA\_B4\_LowCH1312-1712.4



#### Band Edge WCDMA\_B4\_HighCH1513-1752.6



## Band Edge HSDPA\_B4\_LowCH1312-1712.4



### Band Edge HSDPA\_B4\_HighCH1513-1752.6



#### Band Edge HSUPA\_B4\_LowCH1312-1712.4



## Band Edge HSUPA\_B4\_HighCH1513-1752.6



Unless otherwise stated the results shown in this test report refer only to the sample(s) tested and such sample(s) are retained for 90 days only.

除非另有說明,此報告結果僅對測試之樣品負責,同時此樣品僅保留90天。本報告未經本公司書面許可,不可部份複製

This document is issued by the Company subject to its General Conditions of Service printed overleaf, available on request or accessible at <a href="http://www.sgs.com.tw/Terms-and-Conditions">http://www.sgs.com.tw/Terms-and-Conditions</a> and for electronic format documents, subject to Terms and Conditions for Electronic Documents at <a href="http://www.sgs.com.tw/Terms-and-Conditions">http://www.sgs.com.tw/Terms-and-Conditions</a> and for electronic format documents, subject to Terms and Conditions for Electronic Documents at <a href="http://www.sgs.com.tw/Terms-and-Conditions">http://w