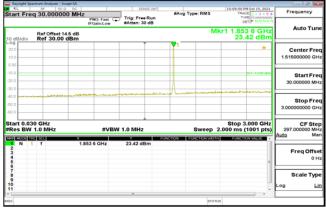

## Band Edge WCDMA\_B5\_LowCH4132-826.4

#### Band Edge WCDMA\_B5\_HighCH4233-846.6