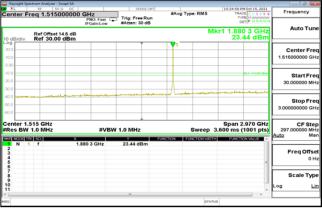

## WCDMA B2 LowCH9262-1852.4

### WCDMA\_B2\_MidCH9400-1880

### WCDMA\_B2\_HighCH9538-1907.6

### HSDPA B2 LowCH9262-1852.4

#### HSDPA\_B2\_MidCH9400-1880

## HSDPA\_B2\_HighCH9538-1907.6

Unless otherwise stated the results shown in this test report refer only to the sample(s) tested and such sample(s) are retained for 90 days only.

除非另有說明,此報告結果僅對測試之樣品負責,同時此樣品僅保留90天。本報告未經本公司書面許可,不可部份複製。