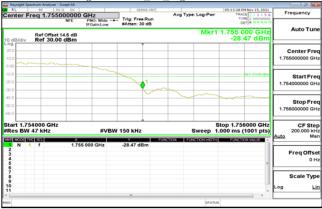

## Report No.: ER/2021/A0026-01 Page: 35 of 79

## Band Edge WCDMA\_B4\_LowCH1312-1712.4



#### Band Edge WCDMA\_B4\_HighCH1513-1752.6



## Band Edge HSDPA\_B4\_LowCH1312-1712.4



### Band Edge HSDPA\_B4\_HighCH1513-1752.6



#### Band Edge HSUPA\_B4\_LowCH1312-1712.4



## Band Edge HSUPA\_B4\_HighCH1513-1752.6



Unless otherwise stated the results shown in this test report refer only to the sample(s) tested and such sample(s) are retained for 90 days only.

除非另有說明,此報告結果僅對測試之樣品負責,同時此樣品僅保留90天。本報告未經本公司書面許可,不可部份複製

This document is issued by the Company subject to its General Conditions of Service printed overleaf, available on request or accessible at <a href="http://www.sgs.com.tw/Terms-and-Conditions">http://www.sgs.com.tw/Terms-and-Conditions</a> and for electronic format documents, subject to Terms and Conditions for Electronic Documents at <a href="http://www.sgs.com.tw/Terms-and-Conditions">http://www.sgs.com.tw/Te