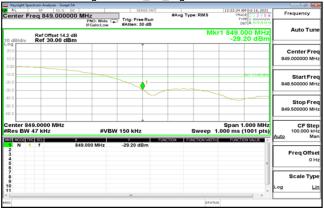

#### Band Edge HSUPA\_B4\_LowCH1312-1712.4

## Band Edge HSUPA\_B4\_HighCH1513-1752.6

Unless otherwise stated the results shown in this test report refer only to the sample(s) tested and such sample(s) are retained for 90 days only.

除非另有說明,此報告結果僅對測試之樣品負責,同時此樣品僅保留90天。本報告未經本公司書面許可,不可部份複製