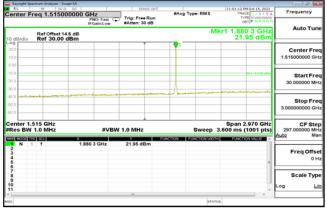

## WCDMA B2 LowCH9262-1852.4

### WCDMA\_B2\_MidCH9400-1880

### WCDMA\_B2\_HighCH9538-1907.6

### HSDPA B2 LowCH9262-1852.4

#### HSDPA\_B2\_MidCH9400-1880

## HSDPA\_B2\_HighCH9538-1907.6

Unless otherwise stated the results shown in this test report refer only to the sample(s) tested and such sample(s) are retained for 90 days only.

除非另有說明,此報告結果僅對測試之樣品負責,同時此樣品僅保留90天。本報告未經本公司書面許可,不可部份複製。