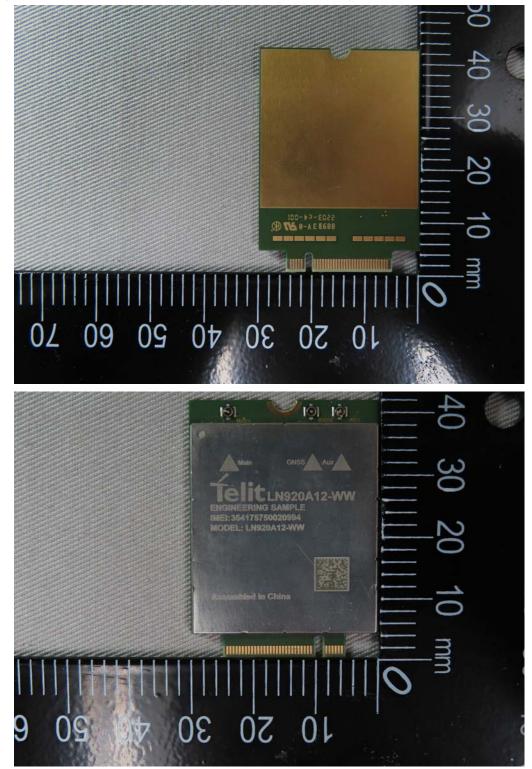

External (Brand: Telit, Model No.: LN920A12-WW)

SGS Taiwan Ltd. 台灣檢驗科技股份有限公司

t (886-2) 2299-3279

No.134,Wu Kung Road, New Taipei Industrial Park, Wuku District, New Taipei City, Taiwan/新北市五股區新北產業園區五工路 134 號 f (886-2) 2298-0488