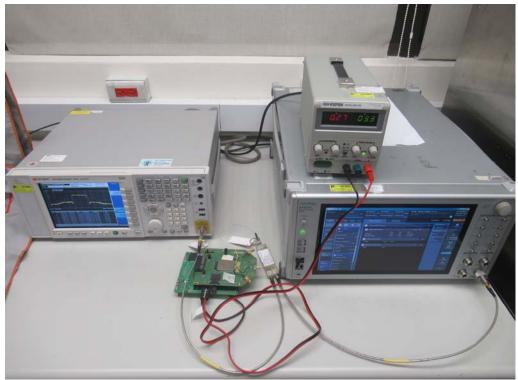

## **Conducted Setup Photo (Measurement at Antenna Port)**

Unless otherwise stated the results shown in this test report refer only to the sample(s) tested and such sample(s) are retained for 90 days only.