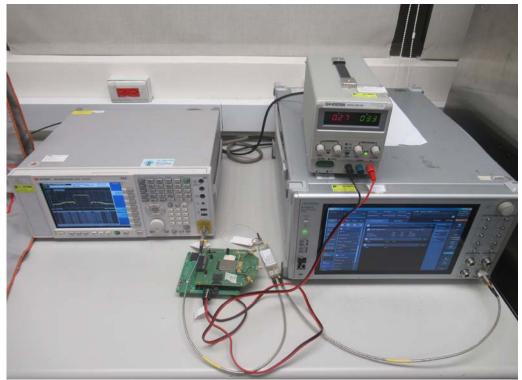

## **Conducted Setup Photo (Measurement at Antenna Port)**

Unless otherwise stated the results shown in this test report refer only to the sample(s) tested and such sample(s) are retained for 90 days only.